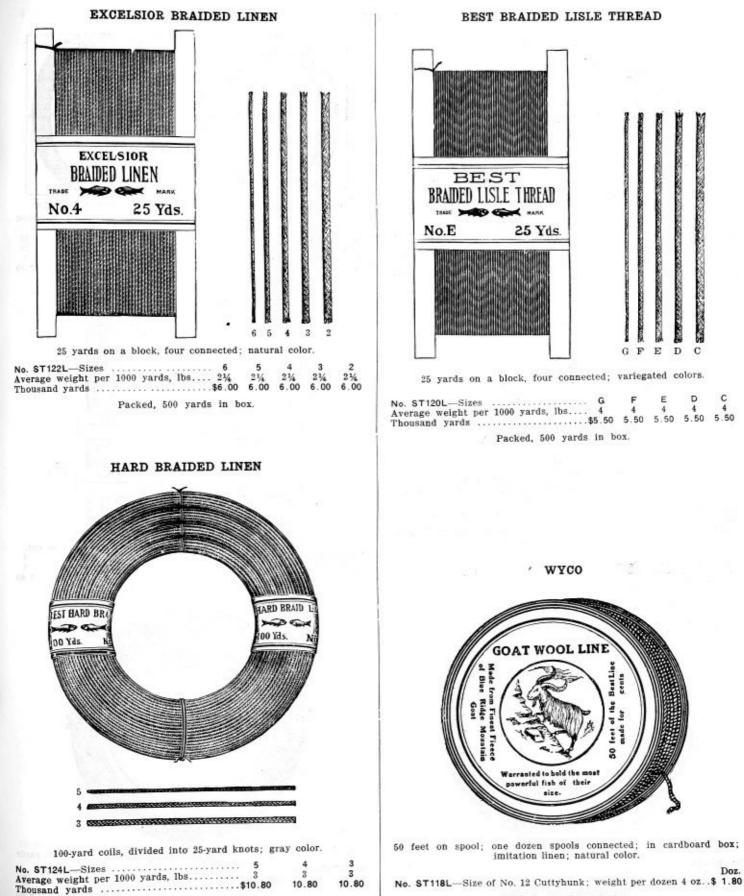

| .42 |

#### LAID LINEN; TWISTED

20-foot hanks; 12 connected; natural flax color.

| No. ST114L—Sizes 1      | 2       | 3    | 4   | 5   | 6   | 7   | 8   | 9   | 10  |
|-------------------------|---------|------|-----|-----|-----|-----|-----|-----|-----|
| Weight per gross, oz. 8 | 9       | 10   | 12  | 14  | 15  | 19  | 26  | 32  | 36  |
| Dozen \$0.18            | .20     | .23  | .25 | .30 | .34 | .38 | .42 | .46 | .55 |
| Packed, six d           | ozen in | box. |     |     |     |     |     |     |     |



25-foot hanks, 12 connected.

| No. ST110L—Sizes       |     |  | 5<br>1½<br>.40 |  |
|------------------------|-----|--|----------------|--|
| Packed, six dozen in b | ox. |  |                |  |







Packed, one dozen in box.

Packed, one dozen in box.

## FISHING LINES



Packed, 500 yards in box.

Doz.

Packed, one dozen in box.

## FISHING LINES

LINEN



Packed, one dozen in box.



50 feet on card; six connected; made of highest quality improved genuine Irish linen; natural gray. 12

24 7 7 Average weight per dozen, oz. ..... Dozen ......\$2.50 2.70 Packed, one dozen in box. OILED SILK **Best Braided Oiled Silk** No. 5 Waterproof finish. 10 Yds Best Braided Oiled Silk Waterproof finish. 10 Yds No. 5 Best Braided Oiled Silk Waterproof finish. No. 5 10 Yds Best Braided Oiled Silk Waler proof finish. 10 Yds No. 5 10 yards on a cardboard winder; 12 connected as shown in cut. No. ST133L—Sizes 5 Average weight per dozen, oz. ..... 4

.....\$1.40 Packed, one-half gross in box.

1.80



on card; four connected. 4 No. ST126L-Sizes ..... 5 Average weight per do