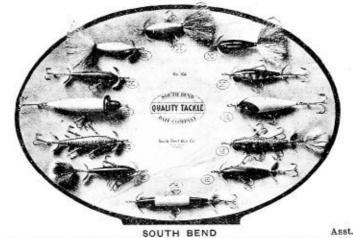

herwise same as No. ST401M
   13.60

   No. ST404M—Red head; red and white striped body; otherwise same as No. ST401M
   13.60

   No. ST405M—White head; red and white striped body; otherwise same as No. ST401M
   13.60

   No. ST405M—White head; red and white striped body; otherwise same as No. ST401M
   13.60

   No. ST406M—White head; green and white striped body; otherwise same as No. ST401M
   13.60
- wise same as No. ST401M ..... 13.60 No. ST407M-Gold head; green and gold striped body; other-



Made of red cedar; light and buoyant; enameled in grass green with rainbow stripes and dots; white belly.

No. ST42—Size 2½x1¾ inches; two spinners revolving in opposite directions; three detachable treble hooks; weight per dozen 9 oz.....\$8.00

Packed, one in box.

#### MINNOW ASSORTMENTS



Packed, one assortment on display easel.



Asst.

## COAXER SURFACE BAITS



A positively weedless surface balt; white body; red fins and feathers; finest quality steel hook; a very successful clear water lure.

No. ST120B—Coaxer, size 1; weight per dozen 1½ lbs.......\$8.40 No. ST121B—Coaxer, size 2; weight per dozen 1½ lbs..........8.40 Packed, one in box.



U. B. WEEDLESS HOOKS

Best quality, hollow point hook; spring steel wire guards, with brass swivel. Doz.

No. ST212H—Weedless hook; sizes 3/0 and 5/0 sproat and 4/0 and 6/0 Carlisle; weight per dozen 3 oz......\$ 2.50 Packed, one on card, one dozen in box.



U. B. WEEDLESS HOOKS

With Weights

Best quality, hollow point hooks; spring steel wire guards; brass swivel. Doz.



Cut showing about half actual size

#### U. B. FROG HAR