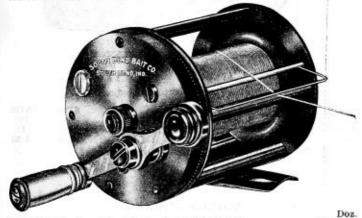

## FISHING RODS

SAMSON STEEL

FISHING REELS

| No.  | ST38-60    | ) yards; diameter 2¼ inches; average weight per |      |
|------|------------|-------------------------------------------------|------|
|      | dozen 21/2 | 1bs                                             | 2.20 |
| ii z |            | Packed, one-half dozen in box.                  |      |