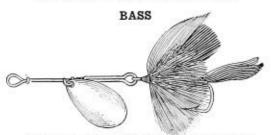

#### WATER PAILS

For anglers, boatmen, campers and horsemen; will not become brittle or decay; without splash guard. Each No. M4WP-6-quart; diameter 10 inches; depth 71/2 inches; folds into 11½x5½x2 inches; weight 1% lbs.....\$1.00
 No. M12WP-10-quart; diameter 11 inches; depth 9½ inches; folds into 13½x6x2½ inches; weight 1% lbs.....\$1.50 \$ 1.50 2.25 Packed, one in box.

| No. M3WP-6-quart: diameter 10 inches; depth 712 inches;                                                   | Luci    |
|-----------------------------------------------------------------------------------------------------------|---------|
| folde into 1116x546x2 inches; weight 1% lbs\$1.50                                                         | \$ 2.25 |
| No. M5WP-10-quart: diameter 11 inches; depth 9½ inches;<br>folds into 13½x6x2½ inches; weight 2 lbs\$2.00 | 3.00    |
| Packed, one in box.                                                                                       |         |