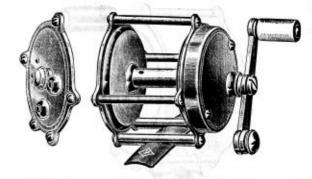

## FISHING RODS

SAMSON STEEL

FISHING REELS

| No.  | ST38-60    | ) yards; diameter 2¼ inches; average weight per |      |
|------|------------|-------------------------------------------------|------|
|      | dozen 21/2 | 1bs                                             | 2.20 |
| ii z |            | Packed, one-half dozen in box.                  |      |