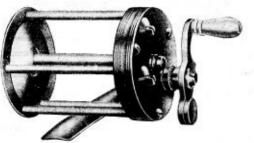

## FISHING RODS

SAMSON STEEL

FISHING REELS

| No.  | ST38-60    | ) yards; diameter 2¼ inches; average weight per |      |
|------|------------|-------------------------------------------------|------|
|      | dozen 21/2 | 1bs                                             | 2.20 |
| ii z |            | Packed, one-half dozen in box.                  |      |