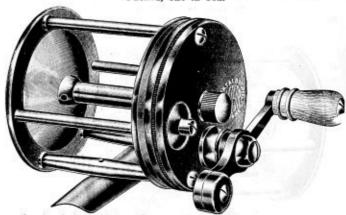

or both rear and front pivot of spool; gear, pivots and pinion of Stubb's steel, hardened, ground and polished; pivots and pinion of one solid piece; sliding click drag on back end of reel; both click and spring of finest oil tempered steel; 1%-inch spool;

Packed, one in box.



Quadruple multiplying; German silver; ivory thumb piece; spiral gears; tempered tool steel pivots and stud; screwed balance handle; click and drag; 1%-inch spool.

- No. ST3BR—Blue Grass; 120 yards of No. 5 line; diameter 2 inches; weight 10 oz.....\$22.50
  - Packed, one in box.



Quadruple multiplying; German silver; plain bearings; improved spiral gears; steel pinions; studs and pivots hardened and oil tempered; aluminum brass wheel; balance handle with rubber grasp; click on front plate; 1%-inch spool. Each



Quadruple multiplying; German silver; plain bearings; spiral frictionless gears; steel pinions; studs and pivots hardened and oil tempered; aluminum bronze wheel; ivory handle; click on front plate; 1½-inch spool.

No. ST35R-Meteor; 100 yards; diameter 2 inches; average weight 10 oz. ......\$15.00 \$22.50 Packed, one in box.



Best quality; German silver; French gray finish; steel pinion; studs and pivots are hardened and oil tempered; 1½-inch spool. Each

No. ST36R—Niangua; 60 to 100 yards; diameter 2 inches; with click, drag and oil caps; weight 10 oz......\$16.00 \$24.00
No. ST37R—Niangua; with jewels; otherwise same as No. ST36R; weight 10 oz.....\$20.00 30.00

Packed, one in box.

## FISHING REELS

Doz.

## REDIFORD SELF.THUMBING

Kentucky pattern; quadruple multiplying; nickel; iv