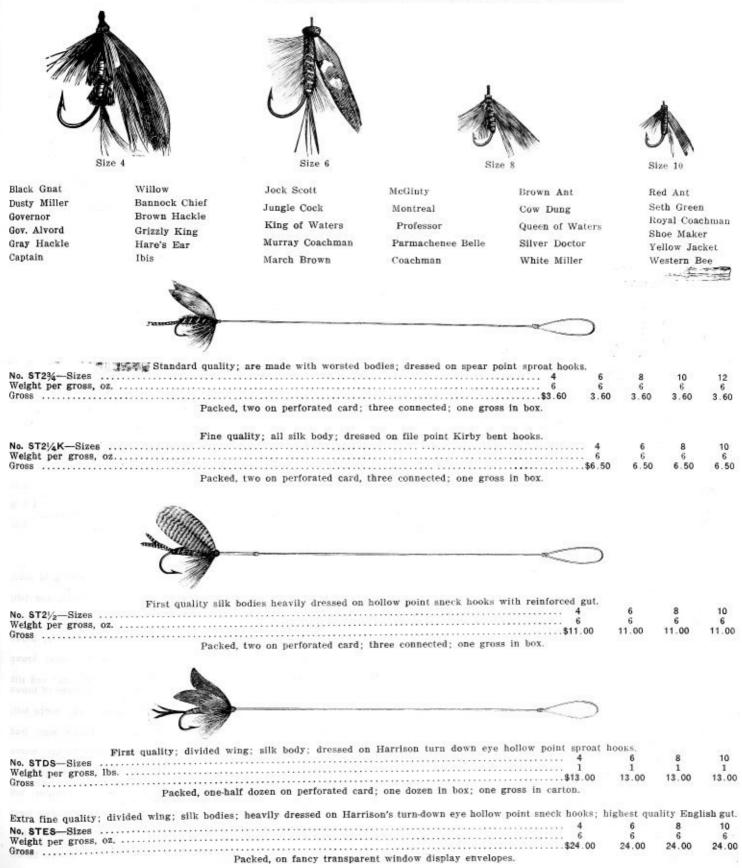

|      |

TROLLING SPOONS



CASTING SUNDRIES



#### ARTIFICIAL TROUT FLIES

ILLUSTRATIONS FULL SIZE

Following species carried in stock, on sizes 4, 6, 8, 10 and 12 hooks, others to order on short notice.



#### BASS FLIES

Following species carried in stock; others to order on short notice. Coachman, Lord Baltimore, Seth Green, Silver Doctor, White Miller, Ibis, Parmachenee Belle, Yellow May, Brown Hackle, Professor, Grizzly King, Dark Montreal and Gray Hackle.



No. ST5F

No. ST16F

No. ST5F-Tied on good quality double gut; worsted body; dressed on spear point sproat hook, size 2/0; weight per dozen 1 oz .... .\$ 0.60 No. ST16F-Combination of perfect casting and weedless fiy; the quadruple wings and extra heavy hackles are set well over the point of the hook and permit casting into the grassy places, among lily pads and rushes, without any danger of snagging; tied on best hollow point hooks with extra strong double gut snells; weight per dozen 2 oz. 3.00 Packed, one on perforated card; t