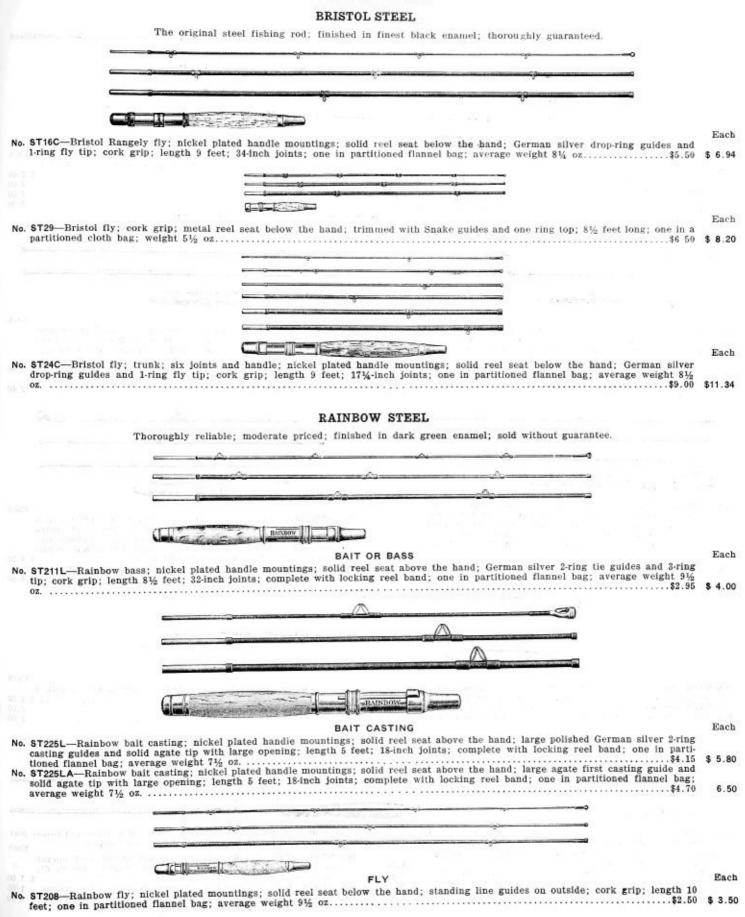

1173

BRISTOL STEEL

The original steel fishing rod; finished in finest black enamel; thoroughly guaranteed.

## FISHING RODS

BRISTOL STEEL

No. ST8C-Bristol fly; nickel plated handle mountings; solid reel seat below the hand; German silver 2-ring tie guides and 1-ring fly tip; cork grip; length 10 feet; 38-inch joints; one in partitioned flannel bag; average weight 9½ oz. ......\$5.50 \$ 6.94