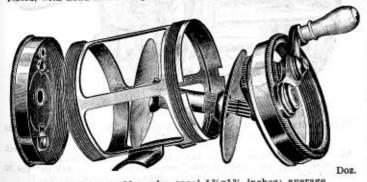

## FISHING RODS

SAMSON STEEL

FISHING REELS

| No.  | ST38-60    | ) yards; diameter 2¼ inches; average weight per |      |
|------|------------|-------------------------------------------------|------|
|      | dozen 21/2 | 1bs                                             | 2.20 |
| ii z |            | Packed, one-half dozen in box.                  |      |