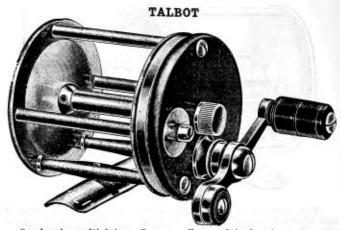

REELS

Each

SIMPLEX BLUE GRASS





Simplex, reel made of brass and German silver; all parts heavily nickel plated; frame of one piece seamless tubing, threaded on the inside; front plate is rigidly fixed in frame and carries bearing for both rear and front pivot of spool; gear, pivots and pinion of Stubb's steel, hardened, ground and polished; pivots and pinion of one solid piece; sliding click drag on back end of reel; both click and spring of finest oil tempered steel; 1%-inch spool;

Packed, one in box.



Quadruple multiplying; German silver; ivory thumb piece; spiral gears; tempered tool steel pivots and stud; screwed balance handle; click and drag; 1%-inch spool.

- No. ST3BR—Blue Grass; 120 yards of No. 5 line; diameter 2 inches; weight 10 oz.....\$22.50
  - Packed, one in box.



Quadruple multiplying; German silver; plain bearings; improved spiral gears; steel pinions; studs and pivots hardened and oil tempered; aluminum brass wheel; balance handle with rubber grasp; click on front plate; 1%-inch spool. Each



Quadruple multiplying; German silver; plain bearings; spiral frictionless gears; steel pinions; studs and pivots hardened and oil tempered; aluminum bronze wheel; ivory handle; click on front plate; 1½-inch spool.

No. ST35R-Meteor; 100 yards; diameter 2 inches; average weight 10 oz. ......\$15.00 \$22.50 Packed, one in box.



Best quality; German silver; French gray finish; steel pinion; studs and pivots are hardened and oil tempered; 1½-inch spool. Each

No. ST36R—Niangua; 60 to 100 yards; diameter 2 inches; with click, drag and oil caps; weight 10 oz.