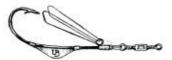

ze 2½x1¾ inches; two spinners revolving in opposite directions; three detachable treble hooks; weight per dozen 9 oz.....\$8.00

Packed, one in box.

#### MINNOW ASSORTMENTS



Packed, one assortment on display easel.



Asst.

## COAXER SURFACE BAITS



A positively weedless surface balt; white body; red fins and feathers; finest quality steel hook; a very successful clear water lure.

No. ST120B—Coaxer, size 1; weight per dozen 1½ lbs.......\$8.40 No. ST121B—Coaxer, size 2; weight per dozen 1½ lbs..........8.40 Packed, one in box.



U. B. WEEDLESS HOOKS

Best quality, hollow point hook; spring steel wire guards, with brass swivel. Doz.

No. ST212H—Weedless hook; sizes 3/0 and 5/0 sproat and 4/0 and 6/0 Carlisle; weight per dozen 3 oz......\$ 2.50 Packed, one on card, one dozen in box.



U. B. WEEDLESS HOOKS

With Weights

Best quality, hollow point hooks; spring steel wire guards; brass swivel. Doz.



Cut showing about half actual size

#### U. B. FROG HARNESS

Best quality music wire; nickel plated; extra quality file point hooks; holds the frog without hooking and keeps it alive.



U. B. TANDEMS

Best quality steel hollow point hooks; fine music wire; looped clamp for holding minnow in position; copper plated to prevent rust. Doz

## LUTZ PORK BAIT



Wiggles like a minnow.

Anglers of experience know full well the value of a life-like lure; know the bait which will most naturally imitate the wiggle and flash of the minnow is the one which will get the fish; will keep indefinitely; packed in bottles.

No. ST10B—Put up in bottle; weight per dozen 9 lbs......\$ 6.00 P