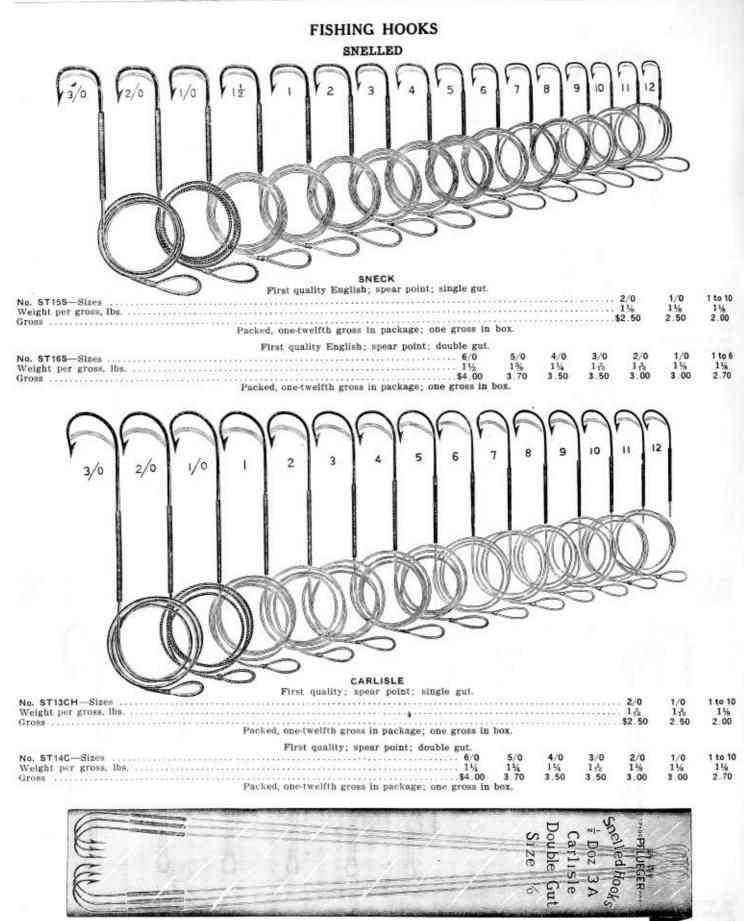

NOTE-Goods marked thus (\*) are for factory shipment only.

#### DUPLEX FOLDABLES

Rigid as metal when open; portable; compact; strong and very durable; made of thoroughly waterproof canvas; metal parts of rust proof spring steel.

#### FUNNELS

For automobile or auto boats; alcohol, gasoline and naptha proof; strainer separates water from gasoline and prevents chips, straws, or dirt from passing through; iits the pocket or tool box. Each

No. M51/2F-Diameter 71/2 inches; depth 51/2 inches; folds into \$ 2.40 Packed, one in box.

#### WATER PAILS

For anglers, boatmen, campers and horsemen; will not become brittle or decay; without splash guard. Each No. M4WP-6-quart; diameter 10 inches; depth 71/2 inches; folds into 11½x5½x2 inches; weight 1% lbs.....\$1.00
 No. M12WP-10-quart; diameter 11 inches; depth 9½ inches; folds into 13½x6x2½ inches; weight 1% lbs.....\$1.50 \$ 1.50 2.25 Packed, one in box.

| No. M3WP-6-quart: diameter 10 inches; depth 712 inches;                                                   | Luci    |
|-----------------------------------------------------------------------------------------------------------|---------|
| folde into 1116x546x2 inches; weight 1% lbs\$1.50                                                         | \$ 2.25 |
| No. M5WP-10-quart: diameter 11 inches; depth 9½ inches;<br>folds into 13½x6x2½ inches; weight 2 lbs\$2.00 | 3.00    |
| Packed, one in box.                                                                                       |         |

For live balt; will keep water cool twice as long as metal; aeration

- No. STR6-6-quart; eval; diameter 10 inches; depth 7½ Each inches; folds into 13x5½x2 inches; weight 2 lbs...\$1.50 \$ 2.40
   No. ST010-10-quart; oval; diameter 12 inches; depth 9½ inches; folds into 15x5½x2½ inches; weight 2½ lbs.82.00 3.20
  - Packed, one in box.

- No. M314B-Oblong: length 14 inches; width 8 inches; depth 51/2 inches; folds into 9x7x2 inches; weight 31/4 lbs.\$1.50 No. M316B-Oblong; length 16 inches; width 91/2 inches; \$ 2.40 depth 71/2 inches; folds into 10x8x21/2 inches; weight 2.80 .\$1.75
- depth 91/2 inches; folds into 12x9x21/2 inches; weight .....\$2.25 3.60 3% 1bs. ..... Packed, one in box.