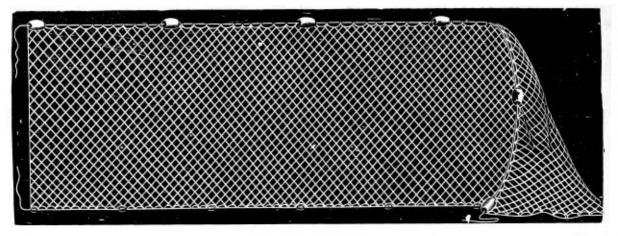

| 5    | 8                              | 11/2                          | 25                   | 21.65   |  |
| 41.1 | 100                    | 5    | 8                              | 1½                            | 25                   | 28.90   |  |
|      |                        | 6    | 8                              | 1%                            | 25                   | 40.50   |  |
|      | 125                    | 6    | 8                              | 1%                            | 25                   | 48.50   |  |

NOTE-Any size or style not listed above can be sent from factory at market price.

Goods marked thus (\*) are for factory shipment only.

## SEINES

LAKE AND RIVER DRAG

ALL PRICES ON THIS PAGE ARE MANUFACTURERS' LISTS. WRITE US FOR PRICES.



No. ST344-STRAIGHT

Best quality, soft laid, white seine twine; same depth at center as at ends; complete with floats and sinkers.

| ength, Feet | Depth, Feet |        | hread<br>ches, Each | 12-Thread<br>Mesh, Inches, Each |        |        |  |  |
|-------------|-------------|--------|---------------------|---------------------------------|--------|--------|--|--|
|             | Depart reer | 1      | 11/4                | 1                               | 1¼     | 1½     |  |  |
| 20          | 4           | \$1.28 | \$1.12              |                                 |        |        |  |  |
| 30          | 5           |        |                     | \$2.56                          | \$2.20 | \$1.92 |  |  |
| 40          | 6           |        |                     | 3.89