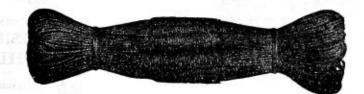

sted white cotton in balls.

|        | feet       |      |    |    |    |    |   |    |     |   |   |   |     |     |    |   |   |   |    |      |        | ST05<br>100 |
|--------|------------|------|----|----|----|----|---|----|-----|---|---|---|-----|-----|----|---|---|---|----|------|--------|-------------|
| Weight | per gross, | lbs, |    |    |    |    |   |    |     |   |   |   | •   | • • |    |   |   |   |    | <br> | 101/2  | 19          |
| Dozen  |            |      |    |    |    |    |   |    |     |   |   |   |     |     |    |   |   |   |    |      | \$0.84 | 1.50        |
|        |            | Pa   | ke | đ. | on | e. | đ | 02 | se. | n | b | a | 11: | 8   | ir | 1 | b | 0 | Χ. |      |        |             |



## FISHING LINES

## EUREKA, WHITE COTTON AND LAID LINEN



| Size 1 |         |
|--------|---------|
| Size 2 | Size 6  |
|        | Size 7  |
| Size 3 | Size 8  |
| Size 4 | Size 9  |
| Size 5 | Size 10 |

## EUREKA; DRAB; TWISTED

15-foot hanks; 12 connected.

| No. ST112L—Sizes     | 1    | 2                       | 3          | 4    | 5   | 6   | 7   | 8   | 9   |
|----------------------|------|-------------------------|------------|------|-----|-----|-----|-----|-----|
| weight per gross, oz | 8    | 10                      | 12         | 15   | 16  | 18  | 22  | 26  | 32  |
| Dozen                | 0.10 | .11                     | .121/2     | . 15 | .16 | .18 | .20 | .23 | .25 |
|                      |      | No. of Concession, Name | 2.200.00 S |      |     |     |     |     |     |

Packed, six dozen in box.

## WHITE COTTON; TWISTED