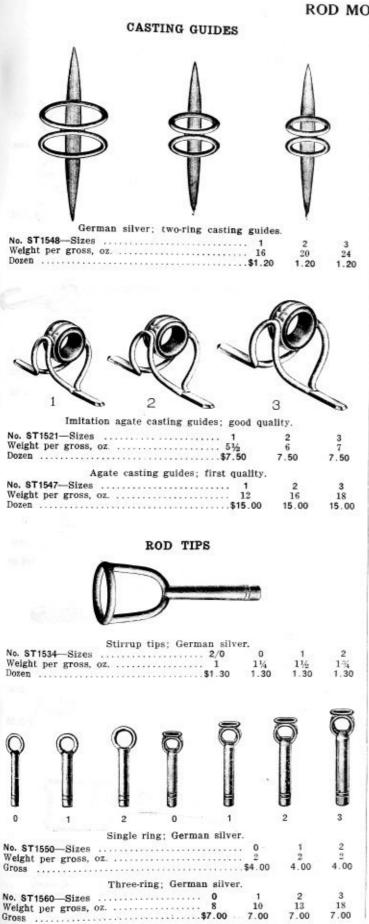

d; fancy stripe spiral top, 21/2 21/2 3 31/2 41% Gross ......\$10.00 13.00 Packed, one-twelfth gross in box. 16.00 19.00



Barrel shaped; solid cork; patented brass spiral line fasteners;

Packed, one-twelfth gross in box.



Zebra; barrel shaped; cork; wooden pilot; stick top; painted and varnished.

| No. ST30F-Size, inches | 2       | 21/2      | 3     | 31/2  |
|------------------------|---------|-----------|-------|-------|
| Weight per gross, lbs  | 234     | 3         | 4     | 51%   |
| Gross\$                |         | 16.00     | 20.00 | 24.00 |
| Packed, one-twelfth    | 1 gross | s in box. |       |       |

#### LEAD SINKERS





Packed, Nos. 12 and 11, one-quarter gross in box; Nos. 10 to 8, one-half gross in box; others, one gross in box.





Gross



#### ROD MOUNTINGS



|                                             |       | ROI     | ) TIP | S    |                |                 |                 |                |
|---------------------------------------------|-------|---------|-------|------|----------------|-----------------|-----------------|----------------|
| 1/0                                         |       | 2       | 3     |      | 4              | 5               |                 |                |
| No. ST1570-Size<br>Weight per gros<br>Gross | s, oz |         | 5%    | 1    | 2<br>1<br>6.00 | 3<br>1½<br>6.00 | 4<br>1½<br>6.00 | 5<br>2<br>6.00 |
|                                             | CA    | STING A | ND F  | LY T | IPS            |                 |                 |                |

|       | _    | 19.8 |
|-------|------|--