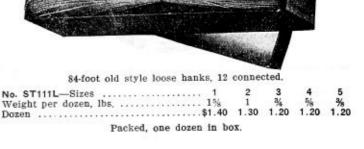

ked, |    |    |    |    | . 10 | . 18 | .20 | .23 | .25 | .30 | .34 | . 38 | .42 |

#### LAID LINEN; TWISTED

20-foot hanks; 12 connected; natural flax color.

| No. ST114L—Sizes 1      | 2       | 3    | 4   | 5   | 6   | 7   | 8   | 9   | 10  |
|-------------------------|---------|------|-----|-----|-----|-----|-----|-----|-----|
| Weight per gross, oz. 8 | 9       | 10   | 12  | 14  | 15  | 19  | 26  | 32  | 36  |
| Dozen \$0.18            | .20     | .23  | .25 | .30 | .34 | .38 | .42 | .46 | .55 |
| Packed, six d           | ozen in | box. |     |     |     |     |     |     |     |



25-foot hanks, 12 connected.

| No. ST110L—Sizes       |     |  | 5<br>1½<br>.40 |  |
|------------------------|-----|--|----------------|--|
| Packed, six dozen in b | ox. |  |                |  |







Packed, one dozen in box.

Packed, one dozen in box.

## FISHING LINES



Packed, 500 yards in box.

Doz.

Packed, one dozen in box.

## FISHING LINES

LINEN



Packed, one dozen in box.



50 feet on card; six connected; made of highest quality improved genuine Irish linen; natural gray. 12

24 7 7 Average weight per dozen, oz. ..... Dozen ......\$2.50 2.70 Packed, one dozen in box. OILED SILK **Best Braided Oiled Silk** No. 5 Waterproof finish. 10 Yds Best Braided Oiled Silk Waterproof finish. 10 Yds No. 5 Best Braided Oiled Silk Waterproof finish. No. 5 10 Yds Best Braided Oiled Silk Waler proof finish. 10 Yds No. 5 10 yards on a cardboard winder; 12 connected as shown in cut. No. ST133L—Sizes 5 Average weight per dozen, oz. ..... 4

.....\$1.40 Packed, one-half gross in box.

1.80