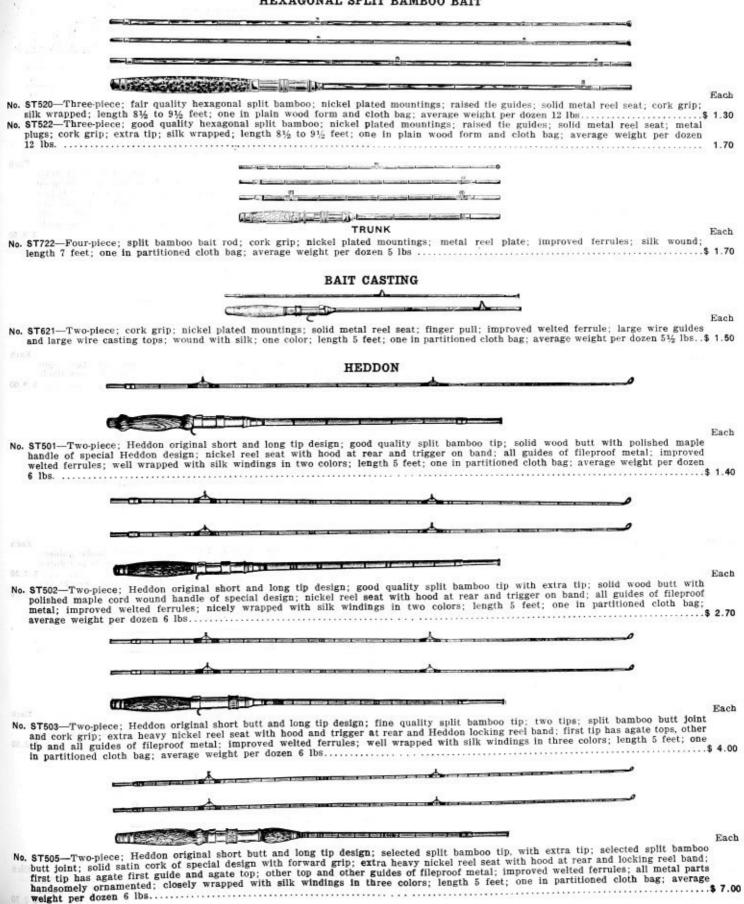

## FISHING RODS

HEXAGONAL SPLIT BAMBOO BAIT

No. ST812—Three piece; split bamboo, with extra tip; six sections V'd and cemented together in a way that makes the rod nearly round; cork grip; fine nickel plated mountings; patent reel seat; welted band; improved ferrules; snake guides; wound with two colors of silk; finely varnished; length 9 to 10 feet; one in flannel covered wood form and cloth bag; average weight per dozen 12 lbs......\$7.00