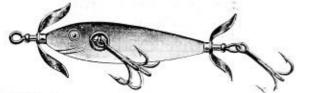

or yellow mottled color; especially designed for trolling for large fish.

| No. | ST122B- | White;   | length   | 31/2  | inches;   | weight    | рег   | dozen | DUS. |
|-----|---------|----------|----------|-------|-----------|-----------|-------|-------|------|
|     | 2½ lbs  |          |          |       |           |           |       |       | 8.00 |
| No. | ST123B- | Yellow;  | otherwi  | se sa | me as No  | o. ST122. | B     |       | 8.00 |
| No. | ST124B- | Yellow 1 | mottled; | othe  | rwise sar | ne as No  | ). ST | 122B  | 8.00 |

Packed, one in box.

#### SOUTH BEND



No. \$T923-Woodpecker; surface minnow; white body; red head; length 4½ inches; weight per dozen 3½ lbs.......\$ 6.00

Packed, one in box.



Packed, one in box.

## ARTIFICIAL BAITS

Doz.

## WOODEN MINNOWS



|     | Nickel plated spinners; three treble hooks; glass eyes.         |      |
|-----|-----------------------------------------------------------------|------|
| No. | ST501M-Green and white; body 2% inches long; weight             | Doz. |
|     | per dozen 2 lbs\$                                               | 5.50 |
| No. | ST502M-Yellow perch; otherwise same as No. ST501M               | 5.50 |
| No. | ST503M—Spotted or mottled; otherwise same as No. ST501M         | 5.50 |
| No. | ST504M-Fancy rainbow; otherwise same as No. ST501M.             | 5.50 |
| No. | ST505M-Red; otherwise same as No. ST501M<br>Packed, one in box. | 5.50 |

Michal slot



|     | Nickel plated spinners; five treble hooks; glass eyes.                            |      |
|-----|----------------------------