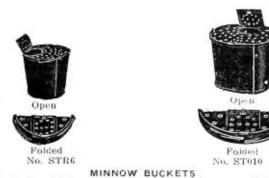

olds into 11½x5½x2 inches; weight 1% lbs.....\$1.00
 No. M12WP-10-quart; diameter 11 inches; depth 9½ inches; folds into 13½x6x2½ inches; weight 1% lbs.....\$1.50 \$ 1.50 2.25 Packed, one in box.



| No. M3WP-6-quart: diameter 10 inches; depth 712 inches;                                                   | Luci    |
|-----------------------------------------------------------------------------------------------------------|---------|
| folde into 1116x546x2 inches; weight 1% lbs\$1.50                                                         | \$ 2.25 |
| No. M5WP-10-quart: diameter 11 inches; depth 9½ inches;<br>folds into 13½x6x2½ inches; weight 2 lbs\$2.00 | 3.00    |
| Packed, one in box.                                                                                       |         |



For live balt; will keep water cool twice as long as metal; aeration

- No. STR6-6-quart; eval; diameter 10 inches; depth 7½ Each inches; folds into 13x5½x2 inches; weight 2 lbs...\$1.50 \$ 2.40
   No. ST010-10-quart; oval; diameter 12 inches; depth 9½ inches; folds into 15x5½x2½ inches; weight 2½ lbs.82.00 3.20
  - Packed, one in box.



- No. M314B-Oblong: length 14 inches; width 8 inches; depth 51/2 inches; folds into 9x7x2 inches; weight 31/4 lbs.\$1.50 No. M316B-Oblong; length 16 inches; width 91/2 inches; \$ 2.40 depth 71/2 inches; folds into 10x8x21/2 inches; weight 2.80 .\$1.75
- depth 91/2 inches; folds into 12x9x21/2 inches; weight .....\$2.25 3.60 3% 1bs. ..... Packed, one in box.

# When in Need of Fishing Tackle or Hunting Supplies

## REMEMBER

We endeavor to please our cus