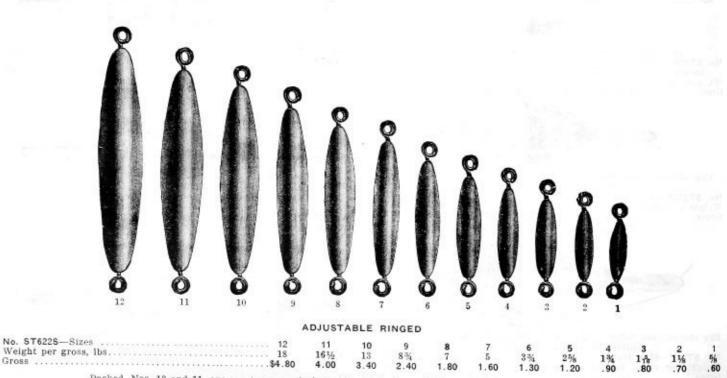

& \$5.60 & 6.50 & 7.20 & 8.00 & 9.00 & 10.00 & 11.00 \\ & & & & \text{Packed, one-twelfth gross in box.} \end{array}$ 



Barrel shaped; cork; painted; fancy stripe spiral top, 21/2 21/2 3 31/2 41% Gross ......\$10.00 13.00 Packed, one-twelfth gross in box. 16.00 19.00



Barrel shaped; solid cork; patented brass spiral line fasteners;

Packed, one-twelfth gross in box.



Zebra; barrel shaped; cork; wooden pilot; stick top; painted and varnished.

| No. ST30F-Size, inches | 2       | 21/2      | 3     | 31/2  |
|------------------------|---------|-----------|-------|-------|
| Weight per gross, lbs  | 234     | 3         | 4     | 51%   |
| Gross\$                |         | 16.00     | 20.00 | 24.00 |
| Packed, one-twelfth    | 1 gross | s in box. |       |       |

#### LEAD SINKERS





Packed, Nos. 12 and 11, one-quarter gross in box; Nos. 10 to 8, one-half gross in box; others, one gross in box.





Gross



#### ROD MOUNTINGS



|                                             |       | ROI     | ) TIP | S    |                |                 |                 |                |
|---------------------------------------------|-------|---------|-------|------|----------------|-----------------|-----------------|----------------|
| 1/0                                         |       | 2       | 3     |      | 4              | 5               |                 |                |
| No. ST1570-Size<br>Weight per gros<br>Gross | s, oz |         | 5%    | 1    | 2<br>1<br>6.00 | 3<br>1½<br>6.00 | 4<br>1½<br>6.00 | 5<br>2<br>6.00 |
|