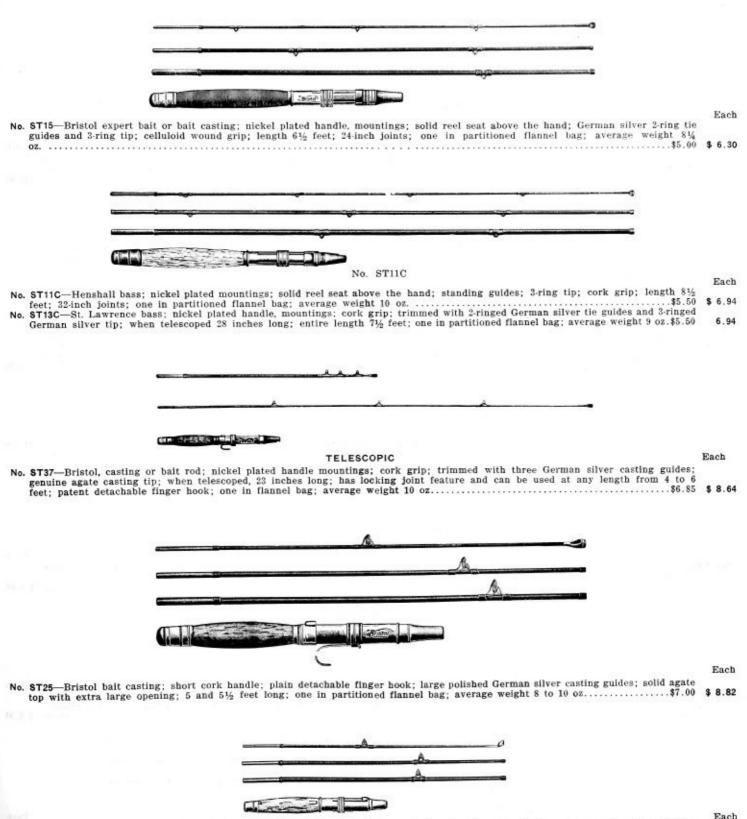

## FISHING RODS

HEXAGONAL SPLIT BAMBOO BAIT

No. ST812—Three piece; split bamboo, with extra tip; six sections V'd and cemented together in a way that makes the rod nearly round; cork grip; fine nickel plated mountings; patent reel seat; welted band; improved ferrules; snake guides; wound with two colors of silk; finely varnished; length 9 to 10 feet; one in flannel covered wood form and cloth bag; average weight per dozen 12 lbs......\$7.00

1172

|     | SPLIT BAMBOO FLY                                                                                                                                                                                                                                                                                                                                                                                                                                                                                                                                                                                                                                                                                                                                                                                                                                                                                                                                                                                                                                                                                                                                                                                                                                                                                                                                                                                                                                                                                                                                                                                                                                                                                                                                                                                                                                                                                                                                                                                                                                                                                                               |              |
|-----|--------------------------------------------------------------------------------------------------------------------------------------------------------------------------------------------------------------------------------------------------------------------------------------------------------------------------------------------------------------------------------------------------------------------------------------------------------------------------------------------------------------------------------------------------------------------------------------------------------------------------------------------------------------------------------------------------------------------------------------------------------------------------------------------------------------------------------------------------------------------------------------------------------------------------------------------------------------------------------------------------------------------------------------------------------------------------------------------------------------------------------------------------------------------------------------------------------------------------------------------------------------------------------------------------------------------------------------------------------------------------------------------------------------------------------------------------------------------------------------------------------------------------------------------------------------------------------------------------------------------------------------------------------------------------------------------------------------------------------------------------------------------------------------------------------------------------------------------------------------------------------------------------------------------------------------------------------------------------------------------------------------------------------------------------------------------------------------------------------------------------------|--------------|
|     |                                                                                                                                                                                                                                                                                                                                                                                                                                                                                                                                                                                                                                                                                                                                                                                                                                                                                                                                                                                                                                                                                                                                                                                                                                                                                                                                                                                                                                                                                                                                                                                                                                                                                                                                                                                                                                                                                                                                                                                                                                                                                                                                |              |
|     |                                                                                                                                                                                                                                                                                                                                                                                                                                                                                                                                                                                                                                                                                                                                                                                                                                                                                                                                                                                                                                                                                                                                                                                                                                                                                                                                                                                                                                                                                                                                                                                                                                                                                                                                                                                                                                                                                                                                                                                                                                                                                                                                |              |
|     |                                                                                                                                                                                                                                                                                                                                                                                                                                                                                                                                                                                                                                                                                                                                                                                                                                                                                                                                                                                                                                                                                                                                                                                                                                                                                                                                                                                                                                                                                                                                                                                                                                                                                                                                                                                                                                                                                                                                                                                                                                                                                                                                |              |
| 10. | ST814C—Three-piece; split bamboo, with extra tip; six-strip; solid cork grip; cedar inlaid; blued mountings; solid metal reel plate;<br>improved and welted ferrules; metal plugs; silk wound snake guides; two colors silk windings; length 9 to 10½ feet; one in velvet<br>covered wood form and cloth bag; average weight per dozen 12 lbs                                                                                                                                                                                                                                                                                                                                                                                                                                                                                                                                                                                                                                                                                                                                                                                                                                                                                                                                                                                                                                                                                                                                                                                                                                                                                                                                                                                                                                                                                                                                                                                                                                                                                                                                                                                  |              |
|     |                                                                                                                                                                                                                                                                                                                                                                                                                                                                                                                                                                                                                                                                                                                                                                                                                                                                                                                                                                                                                                                                                                                                                                                                                                                                                                                                                                                                                                                                                                                                                                                                                                                                                                                                                                                                                                                                                                                                                                                                                                                                                                                                |              |
|     |                                                                                                                                                                                                                                                                                                                                                                                                                                                                                                                                                                                                                                                                                                                                                                                                                                                                                                                                                                                                                                                                                                                                                                                                                                                                                                                                                                                                                                                                                                                                                                                                                                                                                                                                                                                                                                                                                                                                                                                                                                                                                                                                |              |
|     |                                                                                                                                                                                                                                                                                                                                                                                                                                                                                                                                                                                                                                                                                                                                                                                                                                                                                                                                                                                                                                                                                                                                                                                                                                                                                                                                                                                                                                                                                                                                                                                                                                                                                                                                                                                                                                                                                                                                                                                                                                                                                                                                |              |
|     | ST817—Three-piece; split bamboo with extra tip; six strips firmly cemented together; German silver mountings; solid metal reel plate below the hand; improved and welted ferrules; snake guides; two color silk windings; nicely varnished; length 9½ to 10½ feet; one in velvet covered wood form and canvas bag; weight per dozen 12 lbs                                                                                                                                                                                                                                                                                                                                                                                                                                                                                                                                                                                                                                                                                                                                                                                                                                                                                                                                                                                                                                                                                                                                                                                                                                                                                                                                                                                                                                                                                                                                                                                                                                                                                                                                                                                     | Cach<br>7.00 |
|     |                                                                                                                                                                                                                                                                                                                                                                                                                                                                                                                                                                                                                                                                                                                                                                                                                                                                                                                                                                                                                                                                                                                                                                                                                                                                                                                                                                                                                                                                                                                                                                                                                                                                                                                                                                                                                                                                                                                                                                                                                                                                                                                                |              |
|     |                                                                                                                                                                                                                                                                                                                                                                                                                                                                                                                                                                                                                                                                                                                                                                                                                                                                                                                                                                                                                                                                                                                                                                                                                                                                                                                                                                                                                                                                                                                                                                                                                                                                                                                                                                                                                                                                                                                                                                                                                                                                                                                                |              |
|     |                                                                                                                                                                                                                                                                                                                                                                                                                                                                                                                                                                                                                                                                                                                                                                                                                                                                                                                                                                                                                                                                                                                                                                                                                                                                                                                                                                                                                                                                                                                                                                                                                                                                                                                                                                                                                                                                                                                                                                                                                                                                                                                                |              |
|     |                                                                                                                                                                                                                                                                                                                                                                                                                                                                                                                                                                                                                                                                                                                                                                                                                                                                                                                                                                                                                                                                                                                                                                                                                                                                                                                                                                                                                                                                                                                                                                                                                                                                                                                                                                                                                                                                                                                                                                                                                                                                                                                                | 2012         |
| 0.  | ST712-Trunk; 4-piece; cork grip; nickel plated mountings; metal reel seat below the hand; improved ferrules; silk wound; length                                                                                                                                                                                                                                                                                                                                                                                                                                                                                                                                                                                                                                                                                                                                                                                                                                                                                                                                                                                                                                                                                                                                                                                                                                                                                                                                                                                                                                                                                                                                                                                                                                                                                                                                                                                                                                                                                                                                                                                                | Sach<br>1.70 |
|     |                                                                                                                                                                                                                                                                                                                                                                                                                                                                                                                                                                                                                                                                                                                                                                                                                                                                                                                                                                                                                                                                                                                                                                                                                                                                                                                                                                                                                                                                                                                                                                                                                                                                                                                                                                                                                                                                                                                                                                                                                                                                                                                                |              |
|     |                                                                                                                                                                                                                                                                                                                                                                                                                                                                                                                                                                                                                                                                                                                                                                                                                                                                                                                                                                                                                                                                                                                                                                                                                                                                                                                                                                                                                                                                                                                                                                                                                                                                                                                                                                                                                                                                                                                                                                                                                                                                                                                                |              |
|     |                                                                                                                                                                                                                                                                                                                                                                                                                                                                                                                                                                                                                                                                                                                                                                                                                                                                                                                                                                                                                                                                                                                                                                                                                                                                                                                                                                                                                                                                                                                                                                                                                                                                                                                                                                                                                                                                                                                                                                                                                                                                                                                                |              |
|     | Contention of the second second second second second second                                                                                                                                                                                                                                                                                                                                                                                                                                                                                                                                                                                                                                                                                                                                                                                                                                                                                                                                                                                                                                                                                                                                                                                                                                                                                                                                                                                                                                                                                                                                                                                                                                                                                                                                                                                                                                                                                                                                                                                                                                                                    |              |
|     | I identification ( in the second                                                                                                                                                                                                                                             |              |
|     |                                                                                                                                                                                                                                                                                                                                                                                                                                                                                                                                                                                                                                                                                                                                                                                                                                                                                                                                                                                                                                                                                                                                                                                                                                                                                                                                                                                                                                                                                                                                                                                                                                                                                                                                                                                                                                                                                                                                                                                                                                                                                                                                |              |
|     |                                                                                                                                                                                                                                                                                                                                                                                                                                                                                                                                                                                                                                                                                                                                                                                                                                                                                                                                                                                                                                                                                                                                                                                                                                                                                                                                                                                                                                                                                                                                                                                                                                                                                                                                                                                                                                                                                                                                                                                                                                                                                                                                |              |
|     | ST718—Seven-piece; select split bamboo; pocket fly or bait rod; reversible handle; full nickel mountings; cork grip; bronze snake guides; length 7 feet; length of joints 12½ inches; tied with green and red silk; the handlest rod made; can be carried in the pocket; one in partitioned cloth bag; weight per dozen 5½ lbs                                                                                                                                                                                                                                                                                                                                                                                                                                                                                                                                                                                                                                                                                                                                                                                                                                                                                                                                                                                                                                                                                                                                                                                                                                                                                                                                                                                                                                                                                                                                                                                                                                                                                                                                                                                                 | Cach<br>6.00 |
|     | and the second                                                                                                                                                                                                                                                                                                                                                                                                                                                                                                                                                                                                                                                                                                                                                                                                                                                                                                                                                                                                                                                                                                                                |              |
|     |                                                                                                                                                                                                                                                                                                                                                                                                                                                                                                                                                                                                                                                                                                                                                                                                                                                                                                                                                                                                                                                                                                                                                                                                                                                                                                                                                                                                                                                                                                                                                                                                                                                                                                                                                                                                                                                                                                                                                                                                                                                                                                                                |              |
|     |                                                                                                                                                                                                                                                                                                                                                                                                                                                                                                                                                                                                                                                                                                                                                                                                                                                                                                                                                                                                                                                                                                                                                                                                                                                                                                                                                                                                                                                                                                                                                                                                                                                                                                                                                                                                                                                                                                                                                                                                                                                                                                                                |              |
|     | Come Company of the State of th |              |
|     | ST717—Three-piece, and extra tip; cork grip; full nickel plated mountings; solid metal reel plate below the hand; improved welted fer-<br>rules; German silver snake guides; closely wound with garnet silk; finely varnished; length 7½ feet; one in flannel covered wood<br>form and cloth bag; weight per dozen 11 lbs                                                                                                                                                                                                                                                                                                                                                                                                                                                                                                                                                                                                                                                                                                                                                                                                                                                                                                                                                                                                                                                                                                                                                                                                                                                                                                                                                                                                                                                                                                                                                                                                                                                                                                                                                                                                      | Cach         |
|     | BRISTOL STEEL                                                                                                                                                                                                                                                                                                                                                                                                                                                                                                                                                                                                                                                                                                                                                                                                                                                                                                                                                                                                                                                                                                                                                                                                                                                                                                                                                                                                                                                                                                                                                                                                                                                                                                                                                                                                                                                                                                                                                                                                                                                                                                                  |              |
|     | The original steel fishing rod; finished in finest black enamel; thoroughly guaranteed.                                                                                                                                                                                                                                                                                                                                                                                                                                                                                                                                                                                                                                                                                                                                                                                                                                                                                                                                                                                                                                                                                                                                                                                                                                                                                                                                                                                                                                                                                                                                                                                                                                                                                                                                                                                                                                                                                                                                                                                                                                        |              |
|     | FULL LENGTH                                                                                                                                                                                                                                                                                                                                                                                                                                                                                                                                                                                                                                                                                                                                                                                                                                                                                                                                                                                                                                                                                                                                                                                                                                                                                                                                                                                                                                                                                                                                                                                                                                                                                                                                                                                                                                                                                                                                                                                                                                                                                                                    |              |
|     |                                                                                                                                                                                                                                                                                                                                                                                                                                                                                                                                                                                                                                                                                                                                                                                                                                                                                                                                                                                                                                                                                                                                                                                                                                                                                                                                                                                                                                                                                                                                                                                                                                                                                                                                                                                                                                                                                                                                                                                                                                                                                                                                |              |
|     | CLOSED                                                                                                                                                                                                                                                                                                                                                                                                                                                                                                                                                                                                                                                                                                                                                                                                                                                                                                                                                                                                                                                                                                                                                                                                                                                                                                                                                                                                                                                                                                                                                                                                                                                                                                                                                                                                                                                                                                                                                                                                                                                                                                                         |              |
|     | BAIT<br>ST3—Bristol bass; telescopic nickel plated handle mountings; each length banded at small end: solid reel seat above the hand. line                                                                                                                                                                                                                                                                                                                                                                                                                                                                                                                                                                                                                                                                                                                                                                                                                                                                                                                                                                                                                                                                                                                                                                                                                                                                                                                                                                                                                                                                                                                                                                                                                                                                                                                                                                                                                                                                                                                                                                                     | lach         |