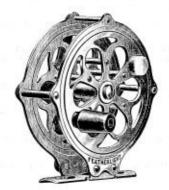

## FISHING RODS

SAMSON STEEL

FISHING REELS

| No.  | ST38-60    | ) yards; diameter 2¼ inches; average weight per |      |
|------|------------|-------------------------------------------------|------|
|      | dozen 21/2 | 1bs                                             | 2.20 |
| ii z |            | Packed, one-half dozen in box.                  |      |