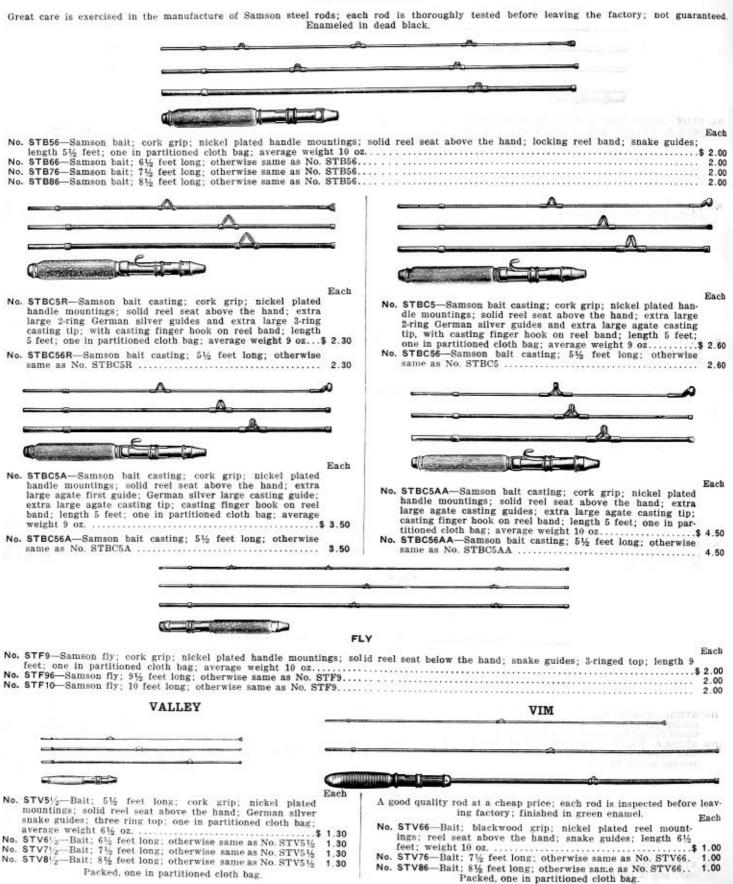

## FISHING RODS

SAMSON STEEL

FISHING REELS

| No.  | ST38-60    | ) yards; diameter 2¼ inches; average weight per |      |
|------|------------|-------------------------------------------------|------|
|      | dozen 21/2 | 1bs                                             | 2.20 |
| ii z |            | Packed, one-half dozen in box.                  |      |