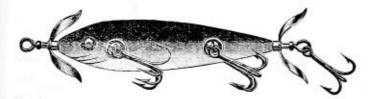

nches; weight per dozen 3½ lbs.......\$ 6.00

Packed, one in box.



Packed, one in box.

## ARTIFICIAL BAITS

Doz.

## WOODEN MINNOWS



|     | Nickel plated spinners; three treble hooks; glass eyes.         |      |
|-----|-----------------------------------------------------------------|------|
| No. | ST501M-Green and white; body 2% inches long; weight             | Doz. |
|     | per dozen 2 lbs\$                                               | 5.50 |
| No. | ST502M-Yellow perch; otherwise same as No. ST501M               | 5.50 |
| No. | ST503M—Spotted or mottled; otherwise same as No. ST501M         | 5.50 |
| No. | ST504M-Fancy rainbow; otherwise same as No. ST501M.             | 5.50 |
| No. | ST505M-Red; otherwise same as No. ST501M<br>Packed, one in box. | 5.50 |

Michal slot



|     | Nickel plated spinners; five treble hooks; glass eyes.                            |      |
|-----|-----------------------------------------------------------------------------------|------|
|     | CTCOLM Courses which had not to be here                                           | Doz. |
| No. | ST601M—Green and white; body 35% inches long; average<br>weight per dozen 3 lbs\$ | 6.00 |
| No. | ST602M-Yellow perch; otherwise same as No. ST601M                                 | 6.00 |
| No. | ST603M—Spotted or mottled; otherwise same as No. ST601M                           | 6.00 |
| No. | $T604M{}Fancy$ rainbow; otherwise same as No. $T601M{..}$                         | 6.00 |
| No. | ST605M-Red back; white belly; otherwise same as No.<br>ST601M Packed, one in box. | 6.00 |
|