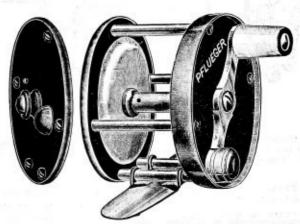

## FISHING RODS

SAMSON STEEL

FISHING REELS

| No.  | ST38-60    | ) yards; diameter 2¼ inches; average weight per |      |
|------|------------|-------------------------------------------------|------|
|      | dozen 21/2 | 1bs                                             | 2.20 |
| ii z |            | Packed, one-half dozen in box.                  |      |