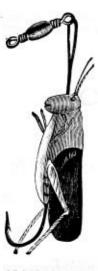

----------------|-----|--|----------------------|--|--|-----------------------|
|-----------------|-----|--|----------------------|--|--|-----------------------|

Packed, one-twelfth gross in package; one gross in box.



| No. ST19S—Sizes | 17<br>1 18 | 18<br>11/4 | 19<br>1급 | 20<br>1 🖧 | 21<br>1 18 | 22<br>1%<br>2.70 | 23<br>1½<br>2.70 | 24<br>1%<br>2.70 | 25<br>1%<br>2.70 | 1%   |  |
|-----------------|------------|------------|----------|-----------|------------|------------------|------------------|------------------|------------------|------|--|
| Gross           | 3.70       | 3.50       | 3.50     | 3.00      | 3.00       | 2.70             | 2.70             | 2.70             | 2.70             | 2.70 |  |

Packed, one-half dozen in package; one gross in box.



## RUBBER BAITS



#### GRASSHOPPERS

Doz.

No. ST1029-Soft rubber body: 134 inches long; painted in natural col-ors; sproat hook; hollow point bronzed; tied on single gut snells; brass box swivel; weight per dozen .....\$ 3.20 4 oz. Packed, one on card; one dozen in box.



#### DOBSONS

Doz. No. ST1026-Soft rubber body; 216 inches long; painted in natural colors; sproat hook; hollow bronzed; tied on silk gimp; hollow point, brass box swivel; weight per dozen 3 oz. \$ 3.40 Packed, one on card; one dozen in box.



FROGS

- Doz.
- No. ST1027-Soft rubber body; 116 inches long; painted in natural col-ors; treble hook; file point, bronzed; tied to silk gimp loop; brass box swivel; weight per dozen 6 oz.....\$ 4.00 Packed, one on card; one dozen in box.



#### CRAWFISH

No. ST1031-Soft rubber body; 21% inches