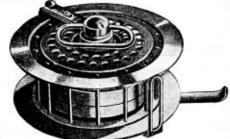

## FISHING RODS

SAMSON STEEL

FISHING REELS

| No.  | ST38-60    | ) yards; diameter 2¼ inches; average weight per |      |
|------|------------|-------------------------------------------------|------|
|      | dozen 21/2 | 1bs                                             | 2.20 |
| ii z |            | Packed, one-half dozen in box.                  |      |