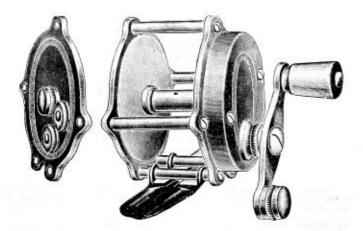

## FISHING RODS

SAMSON STEEL

FISHING REELS

| No.  | ST38-60    | ) yards; diameter 2¼ inches; average weight per |      |
|------|------------|-------------------------------------------------|------|
|      | dozen 21/2 | 1bs                                             | 2.20 |
| ii z |            | Packed, one-half dozen in box.                  |      |