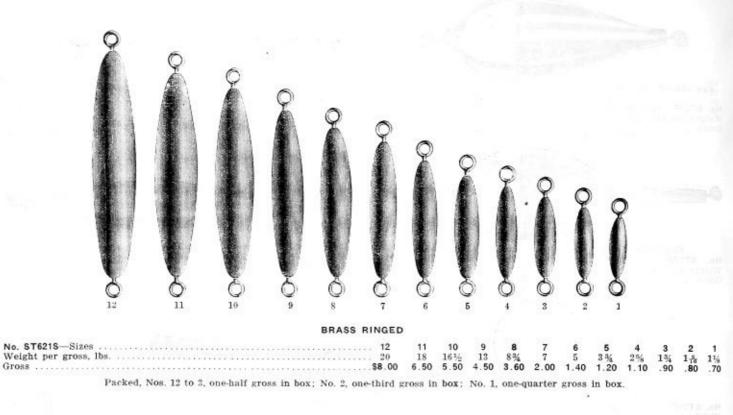

s & \$5.60 & 6.50 & 7.20 & 8.00 & 9.00 & 10.00 & 11.00 \\ & & & & \text{Packed, one-twelfth gross in box.} \end{array}$ 



Barrel shaped; cork; painted; fancy stripe spiral top, 21/2 21/2 3 31/2 41% Gross ......\$10.00 13.00 Packed, one-twelfth gross in box. 16.00 19.00



Barrel shaped; solid cork; patented brass spiral line fasteners;

Packed, one-twelfth gross in box.



Zebra; barrel shaped; cork; wooden pilot; stick top; painted and varnished.

| No. ST30F-Size, inches | 2       | 21/2      | 3     | 31/2  |
|------------------------|---------|-----------|-------|-------|
| Weight per gross, lbs  | 234     | 3         | 4     | 51%   |
| Gross\$                |         | 16.00     | 20.00 | 24.00 |
| Packed, one-twelfth    | 1 gross | s in box. |       |       |

#### LEAD SINKERS





Packed, Nos. 12 and 11, one-quarter gross in box; Nos. 10 to 8, one-half gross in box; others, one gross in box.





Gross



#### ROD MOUNTINGS



|                                             |       | ROI     | ) TIP | S    |                |                 |                 |                |
|---------------------------------------------|-------|---------|-------|------|----------------|-----------------|-----------------|----------------|
| 1/0                                         |       | 2       | 3     |      | 4              | 5               |                 |                |
| No. ST1570-Size<br>Weight per gros<br>Gross | s, oz |         | 5%    | 1    | 2<br>1<br>6.00 | 3<br>1½<br>6.00 | 4<br>1½<br>6.00 | 5<br>2<br>6.00 |
|