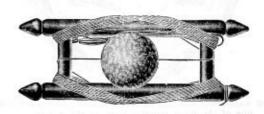

live green Sea Island cotton line on black enameled reel; complete with 1¼-inch egg shape cork; adjustable stick top float; natural finish; ringed hook and adjustable sinker; weight per dozen ¾ lb.\$ 1.00 Packed, one dozen in cardboard box.

Doz.

Doz

Doz.



No. ST50FL—Length 15 feet; green cable line, on white enameled reel, complete with 2<sup>1</sup>/<sub>4</sub>-inch fancy striped, barrel shape adjustable cork float; snelled hook and adjustable sinker; weight per dozen <sup>3</sup>/<sub>4</sub> lb......\$ 1.80



No. ST148FL—Length 15 feet; braided near-silk line on enameled reel; complete with 2½-inch barrel shape adjustable stick top wood float; three colors; single gut Carlisle snelled hook and clincher sinker; weight per dozen ¾ lb....\$ 1.20 Packed, one dozen in cardboard box.



No. ST45FL—Length 15 feet; braided cotton line on black enameled acorn reel; complete with 1¼-inch polished ball shape cork float; natural color; single gut Carlisle snelled hook and adjustable ringed sinker; weight per dozen ¾ lb. \$ 1.30 Packed, one dozen in cardboard box.



Packed, one dozen in cardboard box.



#### ST. PETER READY MADE

The hook lines are readily attached to the trot lines by looping them on. If the hook lines are placed 3 feet apart they will just take up the 50 yards of trot line, and the hook lines being 12 inches long will give plenty of play between each hook.

Each

Packed, one in box.

## FISHING TACKLE ASSORTMENTS

#### RANGELY



#### CONTENTS OF ASSORTMENT

| 100 Kirby ringed hooks, No. 1                            | .50          |
|----------------------