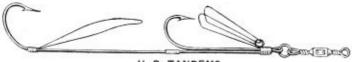

d fins and feathers; finest quality steel hook; a very successful clear water lure.

No. ST120B—Coaxer, size 1; weight per dozen 1½ lbs.......\$8.40 No. ST121B—Coaxer, size 2; weight per dozen 1½ lbs..........8.40 Packed, one in box.



U. B. WEEDLESS HOOKS

Best quality, hollow point hook; spring steel wire guards, with brass swivel. Doz.

No. ST212H—Weedless hook; sizes 3/0 and 5/0 sproat and 4/0 and 6/0 Carlisle; weight per dozen 3 oz......\$ 2.50 Packed, one on card, one dozen in box.



U. B. WEEDLESS HOOKS

With Weights

Best quality, hollow point hooks; spring steel wire guards; brass swivel. Doz.



Cut showing about half actual size

#### U. B. FROG HARNESS

Best quality music wire; nickel plated; extra quality file point hooks; holds the frog without hooking and keeps it alive.



U. B. TANDEMS

Best quality steel hollow point hooks; fine music wire; looped clamp for holding minnow in position; copper plated to prevent rust. Doz

## LUTZ PORK BAIT



Wiggles like a minnow.

Anglers of experience know full well the value of a life-like lure; know the bait which will most naturally imitate the wiggle and flash of the minnow is the one which will get the fish; will keep indefinitely; packed in bottles.

No. ST10B—Put up in bottle; weight per dozen 9 lbs......\$ 6.00 Packed, one dozen in box.

Doz.



#### TOOLEY WEEDLESS HOOKS

The long weed guard insures flexibility at the point of the hook, the circular band acts as a fender causing hook to pass over or around obstacles.

No. ST230H-Sizes 3/0 and 4/0 sneck hooks; weight per dozen 3 oz. \$ 1.30

No. ST231H-Sizes 4/0