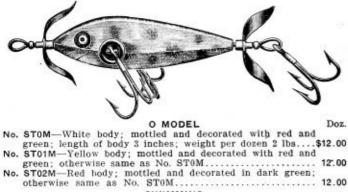

d are wonderfully successful on all species of game fishes; every minnow is coated with from seven to twelve coats of special Dowagiac porcelain enamel; guaranteed not to peel; all metal parts are nickel plated; the highest class artificial baits on the market.



- No. ST150M—Fancy green back; white belly; length 3¾ inches; weight per dozen 3 lbs. ......\$13.60
   No. ST151M—Rainbow colors consisting of green back; pink



Doz.

Doz.

- No. ST100M—Fancy green back; white belly; length of body 2% inches; weight per dozen 3 lbs......\$12.00
   No. ST101M—Rainbow colors, consisting of green back, pink

- No. ST109A—Yellow perch; otherwise same as No. ST100M... 12.00
   No. ST109B—Green spotted imitation frog colors; otherwise same as No. ST100M

same as No. ST100M ..... Packed, one in box.



#### SWIMMING

- No. ST900M—White body with green and red decorations; length of body 4½ inches; weight per dozen 2½ lbs.....\$12.00
   No. ST901M—Yellow body with green and red decorations;
- length of body 4½ inches; weight per dozen 2½ lbs..... 12.00 Packed, one in box.



 
 EXPERT SURFACE
 Doz.

 No. ST200M—White body; blue head; red collar; three treble hooks; length of body 4% inches; weight per dozen 2% lbs. \$13.60
 St201M—Entire bait is grass green and spotted; otherwise same as No. ST200M
 13.60

 No. ST200L—Luminous body; red head; otherwise same as No. ST200M
 16.00

 Packed, one in box.
 16.00
 Doz.

Dee

#### DECKER SURFACE



Made of soft wood; tapered, with rounded body and ends; finished smooth; fitted with metal disc spinners; armed with three gangs of hooks, which may