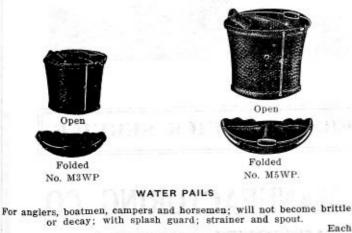

compact; strong and very durable; made of thoroughly waterproof canvas; metal parts of rust proof spring steel.



#### FUNNELS

For automobile or auto boats; alcohol, gasoline and naptha proof; strainer separates water from gasoline and prevents chips, straws, or dirt from passing through; iits the pocket or tool box. Each

No. M51/2F-Diameter 71/2 inches; depth 51/2 inches; folds into \$ 2.40 Packed, one in box.



#### WATER PAILS

For anglers, boatmen, campers and horsemen; will not become brittle or decay; without splash guard. Each No. M4WP-6-quart; diameter 10 inches; depth 71/2 inches; folds into 11½x5½x2 inches; weight 1% lbs.....\$1.00
 No. M12WP-10-quart; diameter 11 inches; depth 9½ inches; folds into 13½x6x2½ inches; weight 1% lbs.....\$1.50 \$ 1.50 2.25 Packed, one in box.



| No. M3WP-6-quart: diameter 10 inches; depth 712 inches;                                                   | Luci    |
|-----------------------------------------------------------------------------------------------------------|---------|
| folde into 1116x546x2 inches; weight 1% lbs\$1.50                                                         | \$ 2.25 |
| No. M5WP-10-quart: diameter 11 inches; depth 9½ inches;<br>folds into 13½x6x2½ inches; weight 2 lbs\$2.00 | 3.00    |
| Packed, one in box.                                                                                       |         |



For live balt; will keep water cool twice as long as metal; aeration

- No. STR6-6-quart; eval; diameter 10 inches; depth 7½ Each inches; folds into 13x5½x2 inches; weight 2 lbs...\$1.50 \$ 2.40