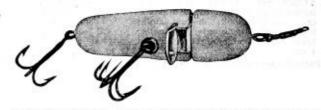

as No. ST100M... 12.00
   No. ST109B—Green spotted imitation frog colors; otherwise same as No. ST100M

same as No. ST100M ..... Packed, one in box.



#### SWIMMING

- No. ST900M—White body with green and red decorations; length of body 4½ inches; weight per dozen 2½ lbs.....\$12.00
   No. ST901M—Yellow body with green and red decorations;
- length of body 4½ inches; weight per dozen 2½ lbs..... 12.00 Packed, one in box.



 
 EXPERT SURFACE
 Doz.

 No. ST200M—White body; blue head; red collar; three treble hooks; length of body 4% inches; weight per dozen 2% lbs. \$13.60
 St201M—Entire bait is grass green and spotted; otherwise same as No. ST200M
 13.60

 No. ST200L—Luminous body; red head; otherwise same as No. ST200M
 16.00

 Packed, one in box.
 16.00
 Doz.

Dee

#### DECKER SURFACE



Made of soft wood; tapered, with rounded body and ends; finished smooth; fitted with metal disc spinners; armed with three gangs of hooks, which may be single or treble as desired; painted by patent process in either white, yellow or yellow mottled color; especially designed for trolling for large fish.

| No. | ST122B- | White;   | length   | 31/2  | inches;   | weight    | рег   | dozen | DUS. |
|-----|---------|----------|----------|-------|-----------|-----------|-------|-------|------|
|     | 2½ lbs  |          |          |       |           |           |       |       | 8.00 |
| No. | ST123B- | Yellow;  | otherwi  | se sa | me as No  | o. ST122. | B     |       | 8.00 |
| No. | ST124B- | Yellow 1 | mottled; | othe  | rwise sar | ne as No  | ). ST | 122B  | 8.00 |

Packed, one in b