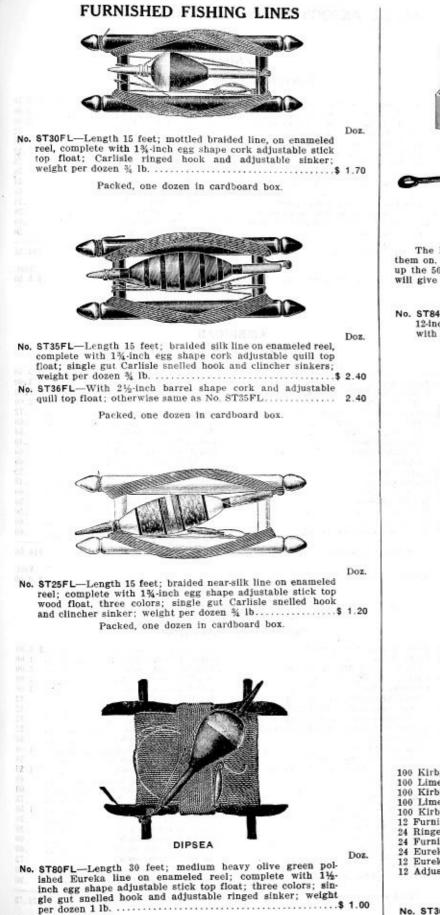

15 feet; green cable line, on white enameled reel, complete with 2<sup>1</sup>/<sub>4</sub>-inch fancy striped, barrel shape adjustable cork float; snelled hook and adjustable sinker; weight per dozen <sup>3</sup>/<sub>4</sub> lb......\$ 1.80



No. ST148FL—Length 15 feet; braided near-silk line on enameled reel; complete with 2½-inch barrel shape adjustable stick top wood float; three colors; single gut Carlisle snelled hook and clincher sinker; weight per dozen ¾ lb....\$ 1.20 Packed, one dozen in cardboard box.



No. ST45FL—Length 15 feet; braided cotton line on black enameled acorn reel; complete with 1¼-inch polished ball shape cork float; natural color; single gut Carlisle snelled hook and adjustable ringed sinker; weight per dozen ¾ lb. \$ 1.30 Packed, one dozen in cardboard box.



Packed, one dozen in cardboard box.



#### ST. PETER READY MADE

The hook lines are readily attached to the trot lines by looping them on. If the hook lines are placed 3 feet apart they will just take up the 50 yards of trot line, and the hook lines being 12 inches long will give plenty of play between each hook.

Each

Packed, one in box.

## FISHING TACKLE ASSORTMENTS

#### RANGELY



#### CONTENTS OF ASSORTMENT

| 100 Kirby ringed hooks, No. 1                            | .50          |
|----------------------------------------------------------|--------------|
| 100 Limerick ringed hooks, No. 2                         | .50          |
| 100 Kirby ringed hooks, No. 3                            | .50          |
| 100 Limerick ringed hooks, No. 1 Retail 2 for 1 cent     | .50