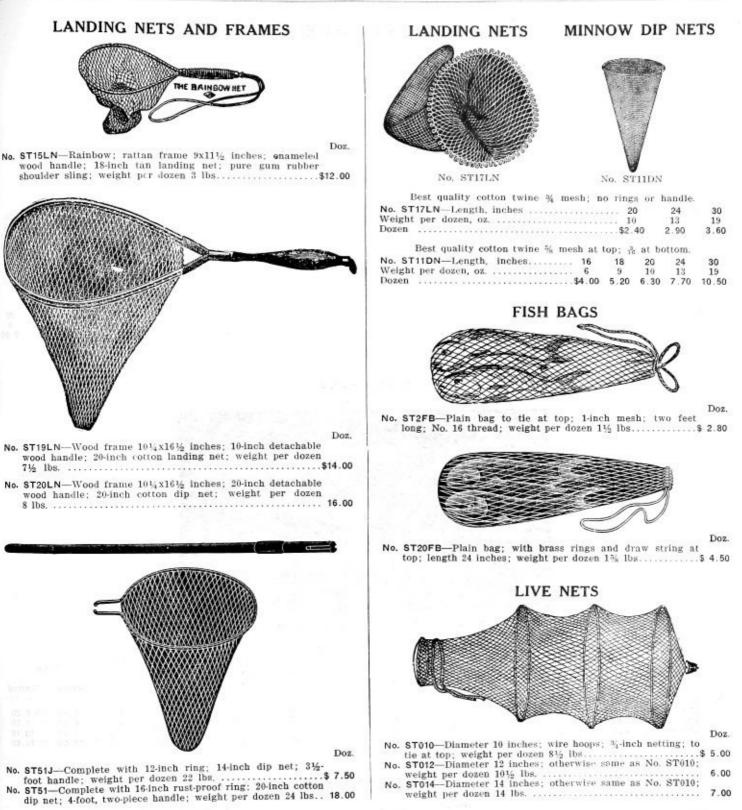

|         |                              |                              | Oval galvanized; floating w<br>eled. | vire inser              | t; enam-                     |
| Nos ST6MB<br>Size, quarts. 6<br>Wt. doz., lbs. 21<br>Dozen\$11.00 | ST8MB ST10<br>8 10<br>22 2' | 0 12<br>7 32 | and the second sec | 8<br>40 | ST110MB<br>10<br>48<br>18.50 | ST112MB<br>12<br>56<br>22.00 | Nos                                  | 8<br>8<br>30<br>\$22.00 | ST535MB<br>10<br>36<br>24.00 |





Cut showing sling attached to basket No. ST4SS-Sling; 2-inch webbing; leather straps, with snap Doz. for adjusting; weight per dozen 31/2 lbs. .....\$ 6.00

Packed, one dozen in box.

Doz. 

No. ST14LN-Large rattan frame and handle; with 18-inch cotton landing net; bow 10x11 inches; weight per dozen 11/2

lbs.



PLAIN SQUARE DIP NETS

Cotton seine twine; edges fitted with cotton lines; with loop on each corner; 1-inch mesh; No. 12 twine.

Doz.

| No. | ST13DN—Size | 48x48 | inches\$ | 5.70  |
|-----|-------------|-------|----------|-------|
|     |             |       | inches   |       |
| No. | ST15DN—Size | 72x72 | inches   | 11.40 |

1221

#### MINNOW SEINES



COMPANY AND A DEPARTMENT OF THE PROPERTY OF

REGULAR

| Knit from best quality seine twine; complete with floats and sinkers; depth 4 feet; mesh ¼-inch |      |      |      |
|-------------------------------------------------------------------------------------------------|------|------|------|
| No. ST342—Length, feet                                                                          | 12   | 15   | 20   |
|