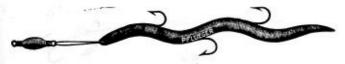

en .....\$ 3.20 4 oz. Packed, one on card; one dozen in box.



#### DOBSONS

Doz. No. ST1026-Soft rubber body; 216 inches long; painted in natural colors; sproat hook; hollow bronzed; tied on silk gimp; hollow point, brass box swivel; weight per dozen 3 oz. \$ 3.40 Packed, one on card; one dozen in box.



FROGS

- Doz.
- No. ST1027-Soft rubber body; 116 inches long; painted in natural col-ors; treble hook; file point, bronzed; tied to silk gimp loop; brass box swivel; weight per dozen 6 oz.....\$ 4.00 Packed, one on card; one dozen in box.



#### CRAWFISH

No. ST1031-Soft rubber body; 21% inches long; painted in natural colors; treble hook; hollow point bronzed; tied in single gut snell; brass box swivel; weight per dozen 6 oz. .....\$ 4.00

OZ.

Packed, one on card; one dozen in box.



ANGLE WORMS

- Doz. No. ST227-Soft rubber body; 2% inches long; painted in natural colors; three sproat hooks; hollow point, bronzed; tied on double gut snell; brass box swivel; weight per dozen 3
  - ....\$ 3.60

Doz.

Packed, one-half dozen on card; one dozen in box.



FROGGIES

Doz. No. ST1028-Soft rubber body; %-inch long; painted in natural colors; treble hook; file point, bronzed; tied to silk gimp loop; weight per dozen 3 ....\$ 3.00 OZ. Packed, one dozen on card in box.



#### GRASSHOPPERS

Doz. No. ST1030-Soft rubber body; 114 inches long; painted in natural colors; sproat hook; hollow point, bronzed; tied on single gut snell; weight per dozen 2 oz ..... \$ 2.00 Packed, one dozen on card.

#### RUBBER FROGS



Soft pliable rubber; naturally painted; durable and life-like; weed