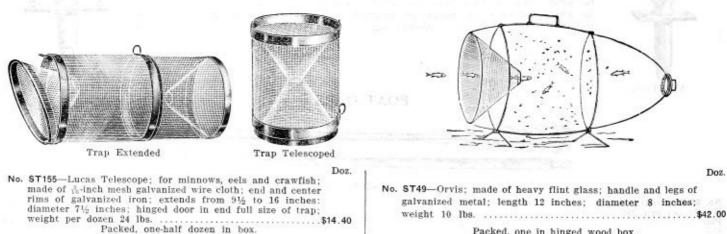

------------------------------------------------------------------------|-------------------|-----------------|--|

#### FLY AND LEADER BOXES



Doz.

No. ST12LB-Round; aluminum satin finish; size 3%x1/2 inch; hinged cover; two heavy felt drying pads; weight per dozen 1¼ lbs. .....\$ 3.20 Packed, one dozen in box.



No. ST11FB-Oblong; aluminum; polished finish; size 64x34x 1/2 inch; hinged cover aluminum combs to keep files in post-tion; two heavy felt drying pads; weight per dozen 2 lbs. . \$ 8.00 ..... Packed, one dozen in box.

Doz.

Doz.

BAIT BOXES



No. ST3BB-Crescent shape; tin; assorted colors; ventilated hinged cover; two loops on back to fasten on to belt around the waist; weight per dozen 2% lbs..... ....\$ 2.00 Packed, one dozen in box.



.\$ 1.60 Packed, one dozen in box.



#### Packed, one in hinged wood box.

Directions

Place a handful of cracker crumbs inside the trap; attach a cord to the handle and lower trap where minnows frequent; when lowering into deep water fasten end of cord to a float so trap can be readily regained.

MINNOW TRAPS

Doz.

#### TACKLE BOXES



No. STP







Nos. ST03B and ST04B

- Doz. .....\$ 6.50 7.50 stripes; weight per dozen 20 lbs. No. ST03B-Size 1214x61/2x51/2 inches; two compartments in box; two trays; one with six, the other with three compartments; golden 11.00 brown japanned with gold stripes; weight per dozen 26 lbs. No. ST04B—Size 12¼x6½x5½ inches; two compartments in box; two trays; one with six, the other with three compartments; extra 16.00
  - heavy tin plate with hasp and improved locking device japanned in rich