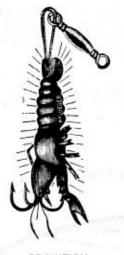

dozen in package; one gross in box.



## RUBBER BAITS



#### GRASSHOPPERS

Doz.

No. ST1029-Soft rubber body: 134 inches long; painted in natural col-ors; sproat hook; hollow point bronzed; tied on single gut snells; brass box swivel; weight per dozen .....\$ 3.20 4 oz. Packed, one on card; one dozen in box.



#### DOBSONS

Doz. No. ST1026-Soft rubber body; 216 inches long; painted in natural colors; sproat hook; hollow bronzed; tied on silk gimp; hollow point, brass box swivel; weight per dozen 3 oz. \$ 3.40 Packed, one on card; one dozen in box.



FROGS

- Doz.
- No. ST1027-Soft rubber body; 116 inches long; painted in natural col-ors; treble hook; file point, bronzed; tied to silk gimp loop; brass box swivel; weight per dozen 6 oz.....\$ 4.00 Packed, one on card; one dozen in box.



#### CRAWFISH

No. ST1031-Soft rubber body; 21% inches long; painted in natural colors; treble hook; hollow point bronzed; tied in single gut snell; brass box swivel; weight per dozen 6 oz. .....\$ 4.00

OZ.

Packed, one on card; one dozen in box.



ANGLE WORMS

- Doz. No. ST227-Soft rubber body; 2% inches long; painted in natural colors; three sproat hooks; hollow point, bronzed; tied on double gut snell; brass box swivel; weight per dozen 3
  - ....\$ 3.60

Doz.

Packed, one-half dozen on card; one dozen in box.



FROGGIES

Doz. No. ST1028-Soft rubber body; %-inch long; painted in natural colors; treble hook; file point, bronzed; tied to silk gimp loop; weight per dozen 3 ....\$ 3.00 OZ. Packed, one dozen on card in box.



#### GRASSHOPPERS

Doz. No. ST1030-Soft rubber body; 114 inc