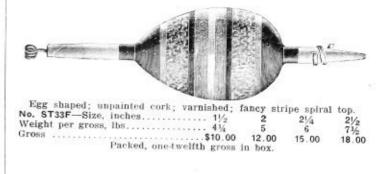

|    |

Gross .\$18.00

Cur man hur Desse

No. ST207-Brass box swivels; blued steel wire snap; 5-inch bronzed wire leader; weight per gross 12 oz...... Packed, one gross in box.

#### FISHING FLOATS







| Barrel shaped; wooden; adjustable; spring t<br>painted and varnished. | empered           | wire            | spirals;        |
|-----------------------------------------------------------------------|-------------------|-----------------|-----------------|
| No. ST28F—Size, inches                                                | 21/2<br>3<br>3,50 | 3<br>4¼<br>4.00 | 3½<br>5<br>4,50 |
| Packed, one-quarter gross in                                          | box.              |                 | 1.50            |



 $\begin{array}{c} \text{Barrel shaped; cork; spiral top; painted and varnished.} \\ \text{No. ST29F} & = \text{Size, inches.} & 11/2 & 13/4 & 2 & 21/4 & 21/2 & 23/4 & 3 \\ \text{Weight per gross, lbs.} & 21/4 & 21/2 & 21/2 & 21/2 & 23/4 & 41/4 \\ \text{Gross} & \dots & \$