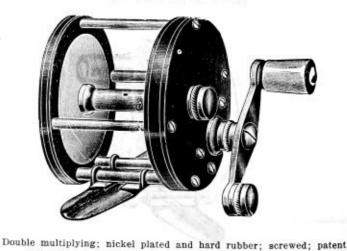

## FISHING RODS

SAMSON STEEL

FISHING REELS

| No.  | ST38-60    | ) yards; diameter 2¼ inches; average weight per |      |
|------|------------|-------------------------------------------------|------|
|      | dozen 21/2 | 1bs                                             | 2.20 |
| ii z |            | Packed, one-half dozen in box.                  |      |