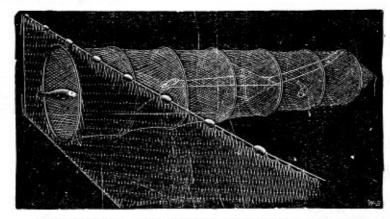

| 12   | 15   | 20   |
|                                                                                                 | 2¼   | 2¾   | 3½   |
|                                                                                                 | 2.90 | 3 62 | 4.82 |
|                                                                                                 | 4.50 | 5.60 | 7.50 |

#### COMMON SENSE

Heavy woven netting; brown color; complete with floats and sinkers; depth 4 feet; mesh 1/4 inch.

| No. ST343—Length, feet | 8    | 10   | 12   | 15    | 20   |
|------------------------|------|------|------|-------|------|
| Weight, lbs            | 11/2 | 2    | 21/2 | 3 3/4 | 4    |
| Each                   | 1.10 | 1.40 | 1.60 | 2.00  | 2.60 |





IMPROVED BAIT; WITH WINGS; COMPLETE WITH BAIT BAG

| White                                            | *Tarred                                                  |                                                                  | Height<br>at<br>Mouth, | Length<br>of<br>Net, | No. of<br>Hoops. | Size,<br>Twine.         | Length of<br>Wings on<br>each side | Size o             | f Square<br>inches,                        | Mesh,               | E                                | lach                                     |  |
|--------------------------------------------------|----------------------------------------------------------|------------------------------------------------------------------|------------------------|----------------------|------------------|------------------------