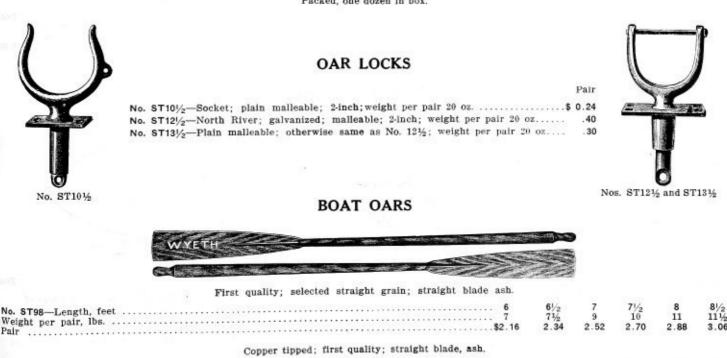

|           | Doz |



| Pair | No. ST99—Length, feet         7           Weight per pair, lbs.         81/2           Pair         \$2.80 | 71/2<br>9<br>3.00 | 8<br>10<br>3.20 |  |
|------|------------------------------------------------------------------------------------------------------------|-------------------|-----------------|--|
|------|------------------------------------------------------------------------------------------------------------|-------------------|-----------------|--|

#### FLY AND LEADER BOXES



Doz.

No. ST12LB-Round; aluminum satin finish; size 3%x1/2 inch; hinged cover; two heavy felt drying pads; weight per dozen 1¼ lbs. .....\$ 3.20 Packed, one dozen in box.



No. ST11FB-Oblong; aluminum; polished finish; size 64x34x 1/2 inch; hinged cover aluminum combs to keep files in post