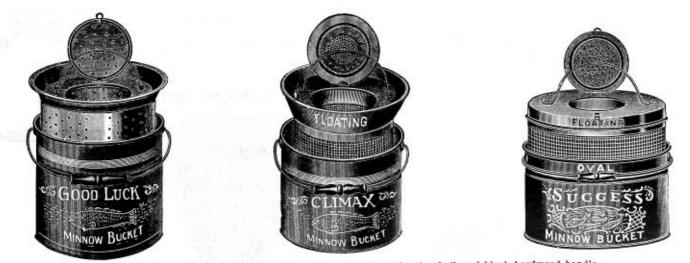

artments, one for rees, rive for mooks, one for mental modes, happened and the seven compartments, one for reels and four for snell hooks with three extra trays; one plain tray 7½x4½ inches; one tray of the same dimensions with three compartments; one tray with six spaces for artificial minnows and three small spaces for loose hooks, sinkers, etc. This box is complete in every detail; weight per dozen 45 lbs.
   No. ST06B—Size 12½x8x4½ inches; six compartments in box; two trays; one with six compartments and hinged cover; other tray with two compartments; finished indee blue lacquer; outside with jet black enamel; decorated with red and gold stripes; nickel plack here dozen 45 lbs. 31.50 .... 95.00 plated Yale lock and heavy leather handle; weight per dozen 60 lbs.....
  - MINNOW BUCKETS



Heavy tin japanned; in assorted colors; fancy striped; with wire bail and black hardwood handle.

|                                                                   | Heavy tin ;                 | japanned; in | assorted colore, man.