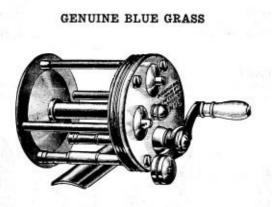

d spool of German silver; patent adjustable slide drag and back sliding click.



No. ST580R-Tri-part; 80 yards; spool 1%x1% inches; average weight 7 oz......\$54.00



No. ST480R—Takapart; 80 yards; spool 1%x1% inches; average weight 7 oz. ......\$66.00

Packed, one in box.

FISHING REELS

Each

SIMPLEX BLUE GRASS





Simplex, reel made of brass and German silver; all parts heavily nickel plated; frame of one piece seamless tubing, threaded on the inside; front plate is rigidly fixed in frame and carries bearing for both rear and front pivot of spool; gear, pivots and pinion of Stubb's steel, hardened, ground and polished; pivots and pinion of one solid piece; sliding click drag on back end of reel; both click and spring of finest oil tempered steel; 1%-inch spool;

Packed, one in box.



Quadruple multiplying; German silver; ivory thumb piece; spiral gears; tempered tool steel pivots and stud; screwed balance handle; click and drag; 1%-inch spool.

- No. ST3BR—Blue Grass; 120 yards of No. 5 line; diameter 2 inches; weight 10 oz.....\$22.50
  - Packed, one in box.



Quadruple multiplying; German silver; plain bearings; improved spiral gears; steel pinions; studs and pivots hardened and oil tempered; aluminum brass wheel; balance handle with rubber grasp; click on front plate; 1%-inch spool. Each



Quadruple multiplying; German silver; plain bearings; spiral frictionless gears; steel pinions; studs and pivots hardened and oil tempered; aluminum bronze wheel; ivory handle; click on front plate; 1½-inch spool.

No. ST35R-Meteor; 100 yards; diameter 2 inches; average weight