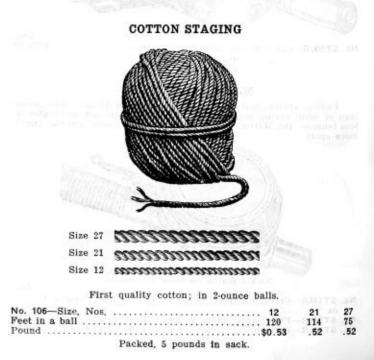

16 strands, No. 48 has 48 strands, etc.







No. ST03

Twisted white cotton in balls.

|        | feet       |      |    |    |    |    |   |    |     |   |   |   |     |     |    |   |   |   |    |      |        | ST05<br>100 |
|--------|------------|------|----|----|----|----|---|----|-----|---|---|---|-----|-----|----|---|---|---|----|------|--------|-------------|
| Weight | per gross, | lbs, |    |    |    |    |   |    |     |   |   |   | •   | • • |    |   |   |   |    | <br> | 101/2  | 19          |
| Dozen  |            |      |    |    |    |    |   |    |     |   |   |   |     |     |    |   |   |   |    |      | \$0.84 | 1.50        |
|        |            | Pa   | ke | đ. | on | e. | đ | 02 | se. | n | b | a | 11: | 8   | ir | 1 | b | 0 | Χ. |      |        |             |



## FISHING LINES

## EUREKA, WHITE COTTON AND LAID LINEN



| Size 1 |         |
|--------|---------|
| Size 2 | Size 6  |
|        | Size 7  |
| Size 3 | Size 8  |
| Size 4 | Size 9  |
| Size 5 | Size 10 |

## EUREKA; DRAB; TWISTED

15-foot hanks; 12 connected.

| No. ST112L—Sizes     | 1    | 2                       | 3          | 4    | 5   | 6   | 7   | 8   | 9   |
|----------------------|------|-------------------------|------------|------|-----|-----|-----|-----|-----|
| weight per gross, oz | 8    | 10                      | 12         | 15   | 16  | 18  | 22  | 26  | 32  |
| Dozen                | 0.10 | .11                     | .121/2     | . 15 | .16 | .18 | .20 | .23 | .25 |
|                      |      | No. of Concession, Name | 2.200.00 S |      |     |     |     |     |