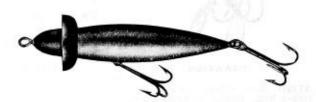

apered, with rounded body and ends; finished smooth; fitted with metal disc spinners; armed with three gangs of hooks, which may be single or treble as desired; painted by patent process in either white, yellow or yellow mottled color; especially designed for trolling for large fish.

| No. | ST122B- | White;   | length   | 31/2  | inches;   | weight    | рег   | dozen | DUS. |
|-----|---------|----------|----------|-------|-----------|-----------|-------|-------|------|
|     | 2½ lbs  |          |          |       |           |           |       |       | 8.00 |
| No. | ST123B- | Yellow;  | otherwi  | se sa | me as No  | o. ST122. | B     |       | 8.00 |
| No. | ST124B- | Yellow 1 | mottled; | othe  | rwise sar | ne as No  | ). ST | 122B  | 8.00 |

Packed, one in box.

#### SOUTH BEND



No. \$T923-Woodpecker; surface minnow; white body; red head; length 4½ inches; weight per dozen 3½ lbs.......\$ 6.00

Packed, one in box.



Packed, one in box.

## ARTIFICIAL BAITS

Doz.

## WOODEN MINNOWS



|     | Nickel plated spinners; three treble hooks; glass eyes.         |      |
|-----|-----------------------------------------------------------------|------|
| No. | ST501M-Green and white; body 2% inches long; weight             | Doz. |
|     | per dozen 2 lbs\$                                               | 5.50 |
| No. | ST502M-Yellow perch; otherwise same as No. ST501M               | 5.50 |
| No. | ST503M—Spotted or mottled; otherwise same as No. ST501M         | 5.50 |
| No. | ST504M-Fancy rainbow; otherwise same as No. ST501M.             | 5.50 |
| No. | ST505M-Red; o