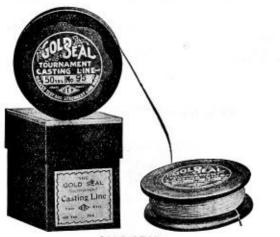

## FISHING RODS

HEXAGONAL SPLIT BAMBOO BAIT

No. ST812—Three piece; split bamboo, with extra tip; six sections V'd and cemented together in a way that makes the rod nearly round; cork grip; fine nickel plated mountings; patent reel seat; welted band; improved ferrules; snake guides; wound with two colors of silk; finely varnished; length 9 to 10 feet; one in flannel covered wood form and cloth bag; average weight per dozen 12 lbs......\$7.00