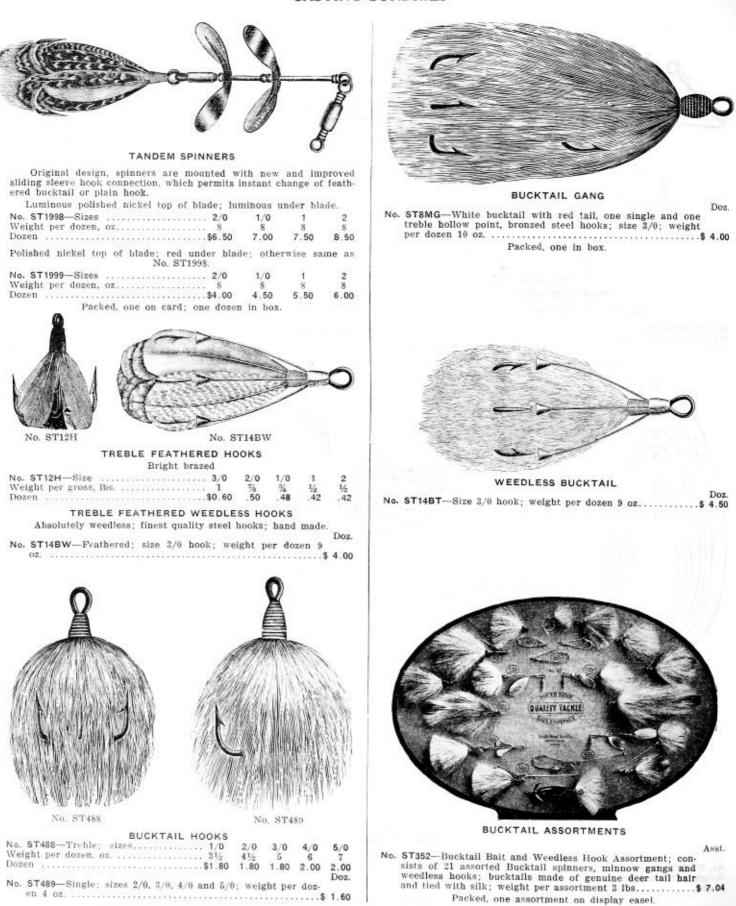

|      |

TROLLING SPOONS



CASTING SUNDRIES



#### ARTIFICIAL TROUT FLIES

ILLUSTRATIONS FULL SIZE

Following species carried in stock, on sizes 4, 6, 8, 10 and 12 hooks, others to order on short notice.



#### BASS FLIES

Following species carried in stock; others to order on short notice. Coachman, Lord Baltimore, Seth Green, Silver Doctor, White Miller, Ibis, Parmachenee Belle, Yellow May, Brown Hackle, Professor, Grizzly King, Dark Montreal and Gray Hackle.



No. ST5F

No. ST16F

No. ST5F-Tied on good quality double gut; worsted body; dressed on spear point sproat hook, size 2/0; weight per dozen 1 oz .... .\$ 0.60 No. ST16F-Combination of perfect casting and weedless fiy; the quadruple wings and extra heavy hackles are set well over the point of the hook and permit casting into the grassy places, among lily pads and rushes, w