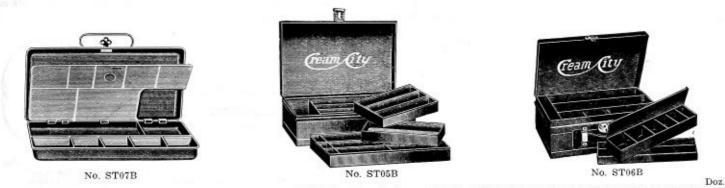

mbs inside the trap; attach a cord to the handle and lower trap where minnows frequent; when lowering into deep water fasten end of cord to a float so trap can be readily regained.

MINNOW TRAPS

Doz.

#### TACKLE BOXES



No. STP







Nos. ST03B and ST04B

- Doz. .....\$ 6.50 7.50 stripes; weight per dozen 20 lbs. No. ST03B-Size 1214x61/2x51/2 inches; two compartments in box; two trays; one with six, the other with three compartments; golden 11.00 brown japanned with gold stripes; weight per dozen 26 lbs. No. ST04B—Size 12¼x6½x5½ inches; two compartments in box; two trays; one with six, the other with three compartments; extra 16.00
  - heavy tin plate with hasp and improved locking device japanned in rich green enamel ornamented with gold stripes; weight per dozen 30 lbs. ..... 20.50



- No. ST07B-Seamless steel box; size 111/2x51/2x21/2 inches; divided into two halves, with close fitting lid between; upper half is one large compartment; lower half has seven compartments, one for reel, five for hooks, one for snelled hooks; improved lock; finished in \$18.00
- compartment; lower half has seven compartments, one for rees, rive for mooks, one for mental modes, happened and the seven compartments, one for reels and four for snell hooks with three extra trays; one plain tray 7½x4½ inches; one tray of the same dimensions with three compartments; one tray with six spaces for artificial minnows and three small spaces for loose hooks, sinkers, etc. This box is complete in every detail; weight per dozen 45 lbs.
   No. ST06B—Size 12½x8x4½ inches; six compartments in box; two tra