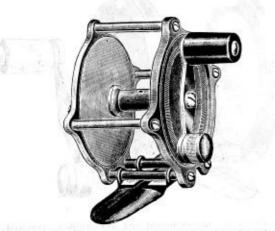

## FISHING RODS

SAMSON STEEL

FISHING REELS

| No.  | ST38-60    | ) yards; diameter 2¼ inches; average weight per |      |
|------|------------|-------------------------------------------------|------|
|      | dozen 21/2 | 1bs                                             | 2.20 |
| ii z |            | Packed, one-half dozen in box.                  |      |