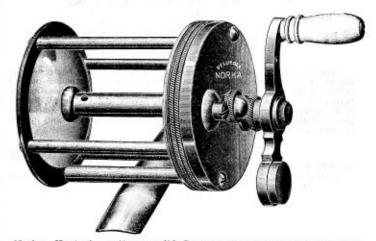

## FISHING RODS

SAMSON STEEL

FISHING REELS

| No.  | ST38-60    | ) yards; diameter 2¼ inches; average weight per |      |
|------|------------|-------------------------------------------------|------|
|      | dozen 21/2 | 1bs                                             | 2.20 |
| ii z |            | Packed, one-half dozen in box.                  |      |