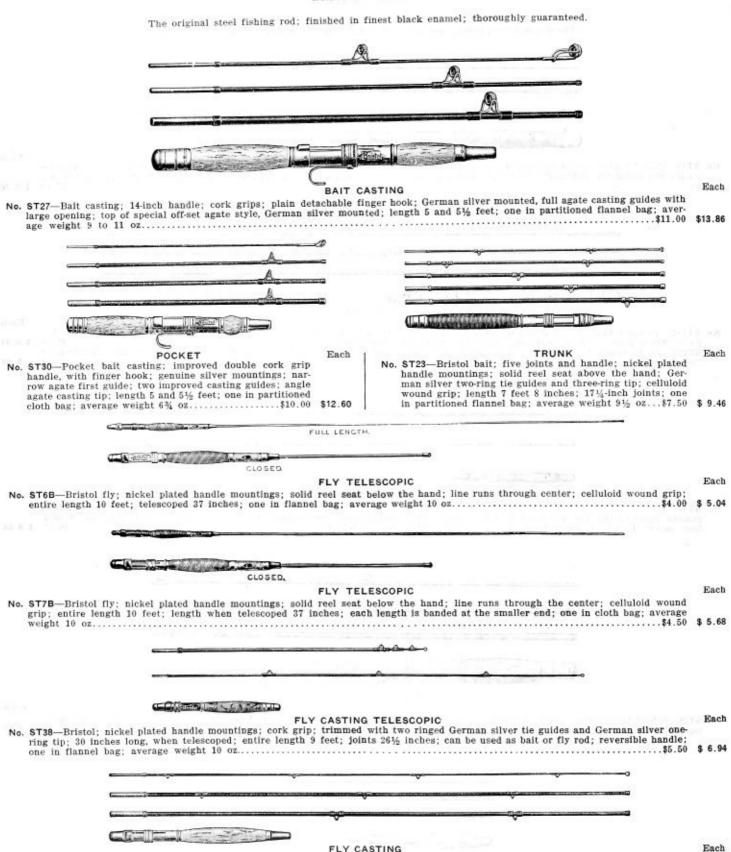

1173

BRISTOL STEEL

The original steel fishing rod; finished in finest black enamel; thoroughly guaranteed.

## FISHING RODS

BRISTOL STEEL

No. ST8C-Bristol fly; nickel plated handle mountings; solid reel seat below the hand; German silver 2-ring tie guides and 1-ring fly tip; cork grip; length 10 feet; 38-inch joints; one in partitioned flannel bag; average weight 9½ oz. ......\$5.50 \$ 6.94