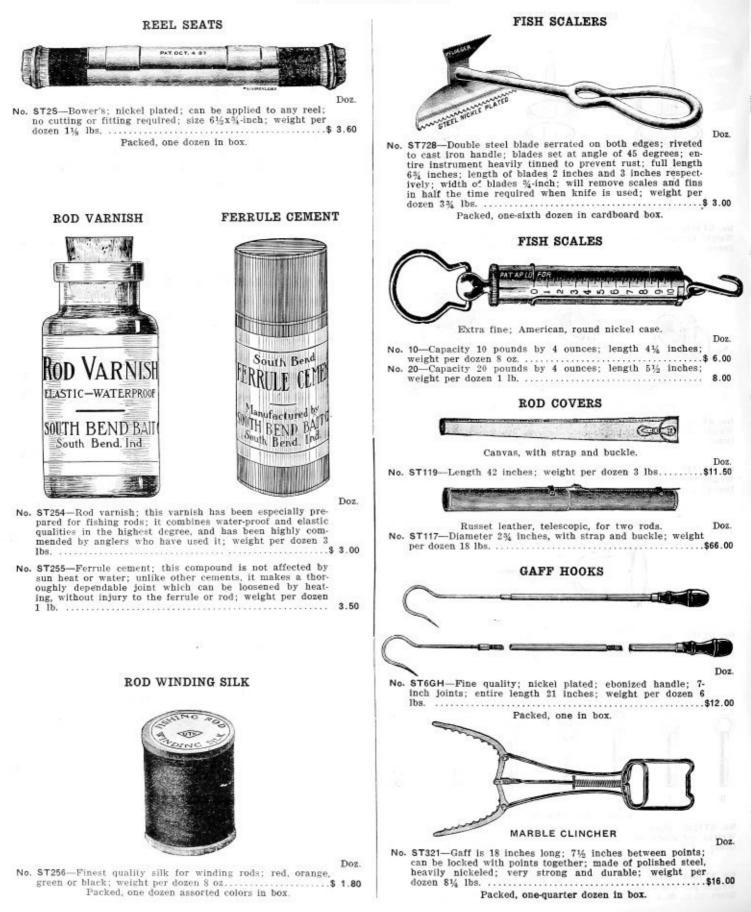

| 0<br>18<br>18.00             | 1<br>24<br>18.00          |
| EMERGENCY TIPS                                                                                                                         |                              |                           |
| 10                                                                                                                                     |                              |                           |



Doz. No. ST33-Emergency tips, for steel rods; takes the place of a broken tip or can be used to shorten a rod; weight per dozen 4 oz. .....\$ 3.00

#### **REDUCING FERRULES**



Doz.

No. ST34F-For steel rods; can be used to repair a break or shorten a rod; weight per dozen 6 oz ......\$11.34

#### FISHING SUNDRIES







dozen 21/2 lbs. .

Doz. No. ST10S-3-prong; 2¼-inch socket; weight per dozen 3 lbs. \$ 3.60 Packed, one dozen in box.



1217

Doz.

\$ 1.20

DISGORGERS

No. ST2D-Malleable iron; single; nickel plated; length 6½ inches; weight per dozen % lb. .... Packed, one dozen in box.

|