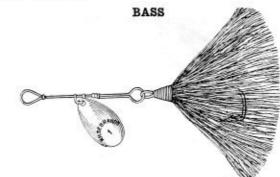

--|---------------------------------------------------------|------|
| No. | ST175PB-No. 1 Parmachenee Belle; weight per dozen 4 oz. | 4.00 |
|     | ST175C -No. 1 Coachman; weight per dozen 4 oz           | 4.00 |
| No. | ST175BT-No. 1 Buck Tail; weight per dozen 4 oz          | 3.50 |
| No. | ST175LB-No. 1 Lord Baltimore; weight per dozen 4 oz     | 4.80 |
| No. | ST177RI-No. 2 Red Ibis; weight per dozen 4 oz           | 4.00 |
| No. | ST177PB-No. 2 Parmachenee Belle; weight per dozen 4 oz. | 4.00 |
| No. | ST177SD-No. 2 Silver Doctor; weight per dozen 4 oz      | 4.80 |
| No. | ST177LB-No. 2 Lord Baltimore; weight per dozen 4 oz     | 4.80 |
| No. | ST177BT-No. 2 Buck Tail; weight per dozen 4 oz          | 3.50 |
|     | Packed, one on card; one dozen in box.                  |      |



#### GENUINE HILDEBRANDT

Single bass spinner; nickel plated blades; No. 3 spinner; No. 1/0 Sneck hollow point hooks; fancy feather fly. Doz.

| No.      | ST178BT-Buck Tail; weight per dozen 5 oz\$       | 3.50 |
|----------|--------------------------------------------------|------|
| No.      | ST178RI-Red Ibis; weight per dozen 5 oz          | 4.00 |
| No.      | ST178SD-Silver Doctor; weight per dozen 5 oz     | 4.80 |
| No.      | ST178LB-Lord Baltimore; weight per dozen 5 oz    | 4.80 |
| No.      | ST178PB-Parmachenee Belle; weight per dozen 5 oz | 4.00 |
| No.      | ST178SG-Seth Green; weight per dozen 5 oz        | 4.00 |
| 1.149338 | Packed, one on card; one dozen in box.           |      |
|          |                                                  |      |

Single; pearl b