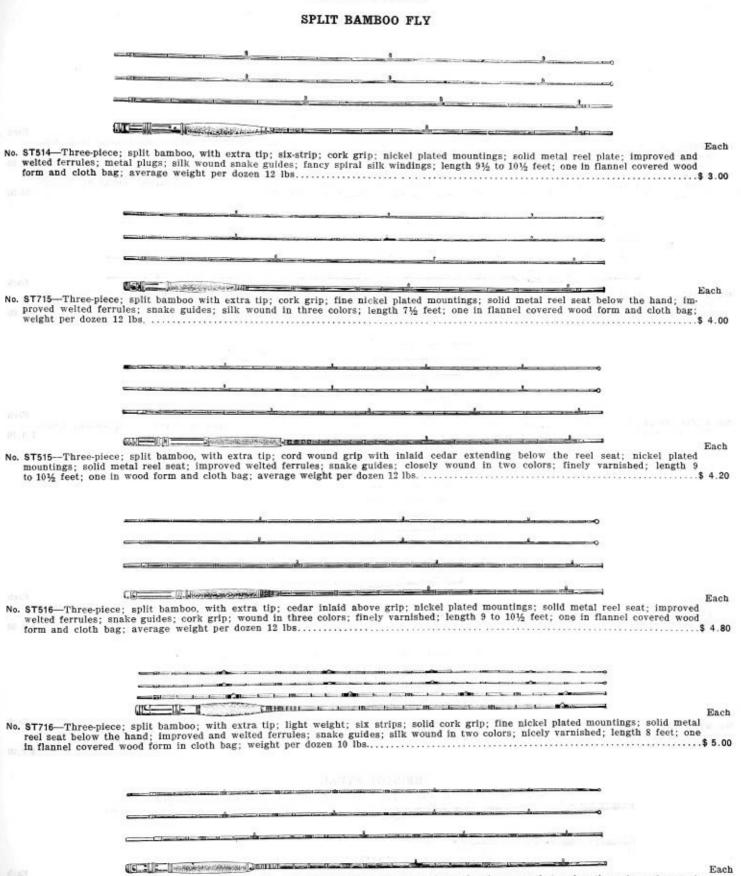

1172

|     | SPLIT BAMBOO FLY                                                                                                                                                                                                                                                                                                                                                                                                                                                                                                                                                                                                                                                                                                                                                                                                                                                                                                                                                                                                                                                                                                                                                                                                                                                                                                                                                                                                                                                                                                                                                                                                                                                                                                                                                                                                                                                                                                                                                                                                                                                                                                               |              |
|-----|--------------------------------------------------------------------------------------------------------------------------------------------------------------------------------------------------------------------------------------------------------------------------------------------------------------------------------------------------------------------------------------------------------------------------------------------------------------------------------------------------------------------------------------------------------------------------------------------------------------------------------------------------------------------------------------------------------------------------------------------------------------------------------------------------------------------------------------------------------------------------------------------------------------------------------------------------------------------------------------------------------------------------------------------------------------------------------------------------------------------------------------------------------------------------------------------------------------------------------------------------------------------------------------------------------------------------------------------------------------------------------------------------------------------------------------------------------------------------------------------------------------------------------------------------------------------------------------------------------------------------------------------------------------------------------------------------------------------------------------------------------------------------------------------------------------------------------------------------------------------------------------------------------------------------------------------------------------------------------------------------------------------------------------------------------------------------------------------------------------------------------|--------------|
|     |                                                                                                                                                                                                                                                                                                                                                                                                                                                                                                                                                                                                                                                                                                                                                                                                                                                                                                                                                                                                                                                                                                                                                                                                                                                                                                                                                                                                                                                                                                                                                                                                                                                                                                                                                                                                                                                                                                                                                                                                                                                                                                                                |              |
|     |                                                                                                                                                                                                                                                                                                                                                                                                                                                                                                                                                                                                                                                                                                                                                                                                                                                                                                                                                                                                                                                                                                                                                                                                                                                                                                                                                                                                                                                                                                                                                                                                                                                                                                                                                                                                                                                                                                                                                                                                                                                                                                                                |              |
|     |                                                                                                                                                                                                                                                                                                                                                                                                                                                                                                                                                                                                                                                                                                                                                                                                                                                                                                                                                                                                                                                                                                                                                                                                                                                                                                                                                                                                                                                                                                                                                                                                                                                                                                                                                                                                                                                                                                                                                                                                                                                                                                                                |              |
| 10. | ST814C—Three-piece; split bamboo, with extra tip; six-strip; solid cork grip; cedar inlaid; blued mountings; solid metal reel plate;<br>improved and welted ferrules; metal plugs; silk wound snake guides; two colors silk windings; length 9 to 10½ feet; one in velvet<br>covered wood form and cloth bag; average weight per dozen 12 lbs                                                                                                                                                                                                                                                                                                                                                                                                                                                                                                                                                                                                                                                                                                                                                                                                                                                                                                                                                                                                                                                                                                                                                                                                                                                                                                                                                                                                                                                                                                                                                                                                                                                                                                                                                                                  |              |
|     |                                                                                                                                                                                                                                                                                                                                                                                                                                                                                                                                                                                                                                                                                                                                                                                                                                                                                                                                                                                                                                                                                                                                                                                                                                                                                                                                                                                                                                                                                                                                                                                                                                                                                                                                                                                                                                                                                                                                                                                                                                                                                                                                |              |
|     |                                                                                                                                                                                                                                                                                                                                                                                                                                                                                                                                                                                                                                                                                                                                                                                                                                                                                                                                                                                                                                                                                                                                                                                                                                                                                                                                                                                                                                                                                                                                                                                                                                                                                                                                                                                                                                                                                                                                                                                                                                                                                                                                |              |
|     |                                                                                                                                                                                                                                                                                                                                                                                                                                                                                                                                                                                                                                                                                                                                                                                                                                                                                                                                                                                                                                                                                                                                                                                                                                                                                                                                                                                                                                                                                                                                                                                                                                                                                                                                                                                                                                                                                                                                                                                                                                                                                                                                |              |
|     | ST817—Three-piece; split bamboo with extra tip; six strips firmly cemented together; German silver mountings; solid metal reel plate below the hand; improved and welted ferrules; snake guides; two color silk windings; nicely varnished; length 9½ to 10½ feet; one in velvet covered wood form and canvas bag; weight per dozen 12 lbs                                                                                                                                                                                                                                                                                                                                                                                                                                                                                                                                                                                                                                                                                                                                                                                                                                                                                                                                                                                                                                                                                                                                                                                                                                                                                                                                                                                                                                                                                                                                                                                                                                                                                                                                                                                     | Cach<br>7.00 |
|     |                                                                                                                                                                                                                                                                                                                                                                                                                                                                                                                                                                                                                                                                                                                                                                                                                                                                                                                                                                                                                                                                                                                                                                                                                                                                                                                                                                                                                                                                                                                                                                                                                                                                                                                                                                                                                                                                                                                                                                                                                                                                                                                                |              |
|     |                                                                                                                                                                                                                                                                                                                                                                                                                                                                                                                                                                                                                                                                                                                                                                                                                                                                                                                                                                                                                                                                                                                                                                                                                                                                                                                                                                                                                                                                                                                                                                                                                                                                                                                                                                                                                                                                                                                                                                                                                                                                                                                                |              |
|     |                                                                                                                                                                                                                                                                                                                                                                                                                                                                                                                                                                                                                                                                                                                                                                                                                                                                                                                                                                                                                                                                                                                                                                                                                                                                                                                                                                                                                                                                                                                                                                                                                                                                                                                                                                                                                                                                                                                                                                                                                                                                                                                                |              |
|     |                                                                                                                                                                                                                                                                                                                                                                                                                                                                                                                                                                                                                                                                                                                                                                                                                                                                                                                                                                                                                                                                                                                                                                                                                                                                                                                                                                                                                                                                                                                                                                                                                                                                                                                                                                                                                                                                                                                                                                                                                                                                                                                                | 2012         |
| 0.  | ST712-Trunk; 4-piece; cork grip; nickel plated mountings; metal reel seat below the hand; improved ferrules; silk wound; length                                                                                                                                                                                                                                                                                                                                                                                                                                                                                                                                                                                                                                                                                                                                                                                                                                                                                                                                                                                                                                                                                                                                                                                                                                                                                                                                                                                                                                                                                                                                                                                                                                                                                                                                                                                                                                                                                                                                                                                                | Sach<br>1.70 |
|     |                                                                                                                                                                                                                                                                                                                                                                                                                                                                                                                                                                                                                                                                                                                                                                                                                                                                                                                                                                                                                                                                                                                                                                                                                                                                                                                                                                                                                                                                                                                                                                                                                                                                                                                                                                                                                                                                                                                                                                                                                                                                                                                                |              |
|     |                                                                                                                                                                                                                                                                                                                                                                                                                                                                                                                                                                                                                                                                                                                                                                                                                                                                                                                                                                                                                                                                                                                                                                                                                                                                                                                                                                                                                                                                                                                                                                                                                                                                                                                                                                                                                                                                                                                                                                                                                                                                                                                                |              |
|     |                                                                                                                                                                                                                                                                                                                                                                                                                                                                                                                                                                                                                                                                                                                                                                                                                                                                                                                                                                                                                                                                                                                                                                                                                                                                                                                                                                                                                                                                                                                                                                                                                                                                                                                                                                                                                                                                                                                                                                                                                                                                                                                                |              |
|     | Contention of the second second second second second second                                                                                                                                                                                                                                                                                                                                                                                                                                                                                                                                                                                                                                                                                                                                                                                                                                                                                                                                                                                                                                                                                                                                                                                                                                                                                                                                                                                                                                                                                                                                                                                                                                                                                                                                                                                                                                                                                                                                                                                                                                                                    |              |
|     | I identification ( in the second                                                                                                                                                                                                                                             |              |
|     |                                                                                                                                                                                                                                                                                                                                                                                                                                                                                                                                                                                                                                                                                                                                                                                                                                                                                                                                                                                                                                                                                                                                                                                                                                                                                                                                                                                                                                                                                                                                                                                                                                                                                                                                                                                                                                                                                                                                                                                                                                                                                                                                |              |
|     |                                                                                                                                                                                                                                                                                                                                                                                                                                                                                                                                                                                                                                                                                                                                                                                                                                                                                                                                                                                                                                                                                                                                                                                                                                                                                                                                                                                                                                                                                                                                                                                                                                                                                                                                                                                                                                                                                                                                                                                                                                                                                                                                |              |
|     | ST718—Seven-piece; select split bamboo; pocket fly or bait rod; reversible handle; full nickel mountings; cork grip; bronze snake guides; length 7 feet; length of joints 12½ inches; tied with green and red silk; the handlest rod made; can be carried in the pocket; one in partitioned cloth bag; weight per dozen 5½ lbs                                                                                                                                                                                                                                                                                                                                                                                                                                                                                                                                                                                                                                                                                                                                                                                                                                                                                                                                                                                                                                                                                                                                                                                                                                                                                                                                                                                                                                                                                                                                                                                                                                                                                                                                                                                                 | Cach<br>6.00 |
|     | and the second                                                                                                                                                                                                                                                                                                                                                                                                                                                                                                                                                                                                                                                                                                                                                                                                                                                                                                                                                                                                                                                                                                                                |              |
|     |                                                                                                                                                                                                                                                                                                                                                                                                                                                                                                                                                                                                                                                                                                                                                                                                                                                                                                                                                                                                                                                                                                                                                                                                                                                                                                                                                                                                                                                                                                                                                                                                                                                                                                                                                                                                                                                                                                                                                                                                                                                                                                                                |              |
|     |                                                                                                                                                                                                                                                                                                                                                                                                                                                                                                                                                                                                                                                                                                                                                                                                                                                                                                                                                                                                                                                                                                                                                                                                                                                                                                                                                                                                                                                                                                                                                                                                                                                                                                                                                                                                                                                                                                                                                                                                                                                                                                                                |              |
|     | Come Company of the State of th |              |
|     | ST717—Three-piece, and extra tip; cork grip; full nickel plated mountings; solid metal reel plate below the hand; improved welted fer-<br>rules; German silver snake guides; closely wound with garnet silk; finely varnished; length 7½ feet; one in flannel covered wood<br>form and cloth bag; weight per dozen 11 lbs                                                                                                                                                                                                                                                                                                                                                                                                                                                                                                                                                                                                                                                                                                                                                                                                                                                                                                                                                                                                                                                                                                                                                                                                                                                                                                                                                                                                                                                                                                                                                                                                                                                                                                                                                                                                      | Cach         |
|     | BRISTOL STEEL                                                                                                                                                                                                                                                                                                                                                                                                                                                                                                                                                                                                                                                                                                                                                                                                                                                                                                                                                                                                                                                                                                                                                                                                                                                                                                                                                                                                                                                                                                                                                                                                                                                                                                                                                                                                                                                                                                                                                                                                                                                                                                                  |              |
|     | The original steel fishing rod; finished in finest black enamel; thoroughly guaranteed.                                                                                                                                                                                                                                                                                                                                                                                                                                                                                                                                                                                                                                                                                                                                                                                                                                                                                                                                                                                                                                                                                                                                                                                                                                                                                                                                                                                                                                                                                                                                                                                                                                                                                                                                                                                                                                                                                                                                                                                                                                        |              |
|     | FULL LENGTH                                                                                                                                                                                                                                                                                                                                                                                                                                                                                                                                                                                                                                                                                                                                                                                                                                                                                                                                                                                                                                                                                                                                                                                                                                                                                                                                                                                                                                                                                                                                                                                                                                                                                                                                                                                                                                                                                                                                                                                                                                                                                                                    |              |
|     |                                                                                                                                                                                                                                                                                                                                                                                                                                                                                                                                                                                                                                                                                                                                                                                                                                                                                                                                                                                                                                                                                                                                                                                                                                                                                                                                                                                                                                                                                                                                                                                                                                                                                                                                                                                                                                                                                                                                                                                                                                                                                                                                |              |
|     | CLOSED                                                                                                                                                                                                                                                                                                                                                                                                                                                                                                                                                                                                                                                                                                                                                                                                                                                                                                                                                                                                                                                                                                                                                                                                                                                                                                                                                                                                                                                                                                                                                                                                                                                                                                                                                                                                                                                                                                                                                                                                                                                                                                                         |              |
|     | BAIT<br>ST3—Bristol bass; telescopic nickel plated handle mountings; each length banded at small end: solid reel seat above the hand. line                                                                                                                                                                                                                                                                                                                                                                                                                                                                                                                                                                                                                                                                                                                                                                                                                                                                                                                                                                                                                                                                                                                                                                                                                                                                                                                                                                                                                                                                                                                                                                                                                                                                                                                                                                                                                                                                                                                                                                                     | lach         |