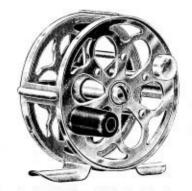

## FISHING RODS

SAMSON STEEL

FISHING REELS

| No.  | ST38-60    | ) yards; diameter 2¼ inches; average weight per |      |
|------|------------|-------------------------------------------------|------|
|      | dozen 21/2 | 1bs                                             | 2.20 |
| ii z |            | Packed, one-half dozen in box.                  |      |