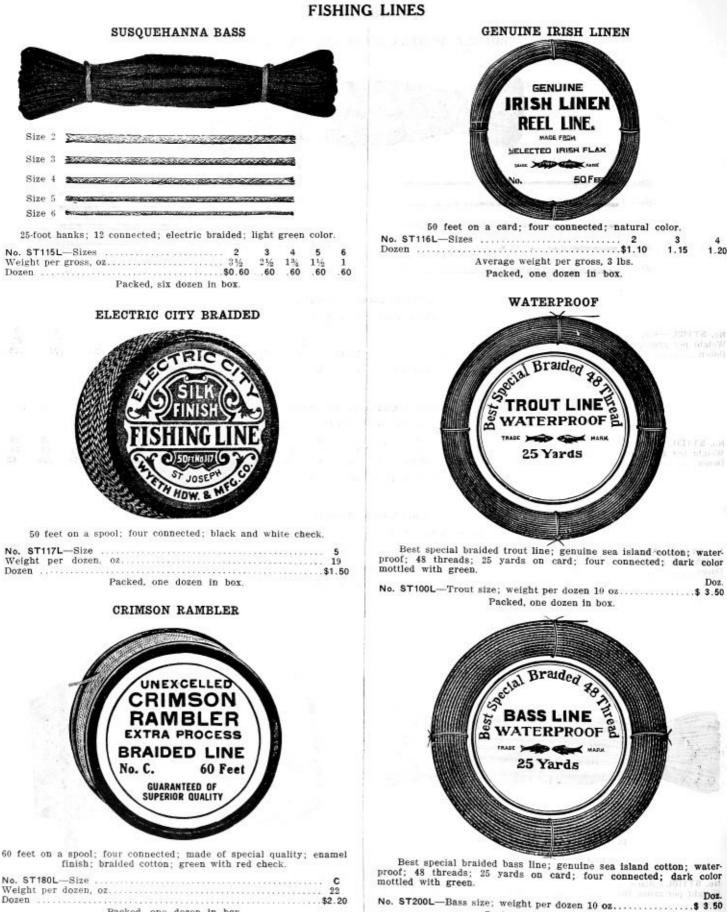

d, |    |    |    |    | . 10 | . 18 | .20 | .23 | .25 | .30 | .34 | . 38 | .42 |

#### LAID LINEN; TWISTED

20-foot hanks; 12 connected; natural flax color.

| No. ST114L—Sizes 1      | 2       | 3    | 4   | 5   | 6   | 7   | 8   | 9   | 10  |
|-------------------------|---------|------|-----|-----|-----|-----|-----|-----|-----|
| Weight per gross, oz. 8 | 9       | 10   | 12  | 14  | 15  | 19  | 26  | 32  | 36  |
| Dozen \$0.18            | .20     | .23  | .25 | .30 | .34 | .38 | .42 | .46 | .55 |
| Packed, six d           | ozen in | box. |     |     |     |     |     |     |     |



25-foot hanks, 12 connected.

| No. ST110L—Sizes       |     |  | 5<br>1½<br>.40 |  |
|------------------------|-----|--|----------------|--|
| Packed, six dozen in b | ox. |  |                |  |







Packed, one dozen in box.

Packed, one dozen in box.

## FISHING LINES



Packed, 500 yards in box.

Doz.

Packed, one dozen in box.

## FISHING LINES

LINEN



Packed, one dozen in box.



50 feet on card; six connected; made of highest quality improved genuine Irish linen; natural gray. 12

24 7 7 Average weight per dozen, oz. ..... Dozen ......\$2.50 2.70 Packed, one dozen in box. OILED SILK **Best Braided Oiled Silk** No. 5 Waterproof finish. 10 Yds Best Braided Oiled Silk Waterproof finish. 10 Yds No. 5 Best Braided Oiled Silk Waterproof finish. No. 5 10 Yds Best Braided Oiled Silk Waler proof finish. 10 Yds No. 5 10 yards on a cardboard winder; 12 connected as shown in cut. No. ST133L—Sizes 5 Average weight per dozen, oz. ..... 4

.....\$1.40 Packed, one-half gross in box.

1.80