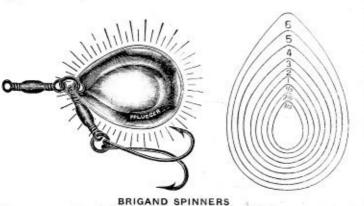

dozen 3 oz....\$ 3.00
 Size 3; weight per dozen in box.
 Size 3; Size 3; Size 3; Size 3; Weight per dozen 1 box.
 Size 3; S





EMERICK SPINNERS Nickel outside; copper inside of blade; box swivel.

No. ST106-Sizes 2, 3 and 4; weight per dozen 2½ oz.....\$ 1.50 Packed, one on card; one dozen in box.



CASTING SPOONS Nickel blade; best quality bronzed sneck hook; for frogs, minnows

or pork bait. No. ST404—Size 4/0 hook: weight per dozen 3 or 5 0.00

| No. | \$1404- | -Size 4/0 1 | 100K;  | weight | per doz  | sen 3 | 02\$    | 2.00 |
|-----|---------|-------------|--------|--------|----------|-------|---------|------|
| No. | ST405-  | Size 5/0 1  | hook;  | weight | per doz  | sen 3 | 0Z      | 2.00 |
|     |         | Packed      | i, one | on car | d; one o | dozen | in box. |      |



Two brass barrel swivels; two best quality bronzed hollow point hooks.

No. ST1006-Nickel finish; size 1 or 2; weight per dozen 4 oz.. \$ 2.00 No. ST1007-Copper finish; size 1 or 2; weight per dozen 4 oz.. 2.00

Packed, one on card; one dozen in box.



#### BUCKTAIL CASTING SPOONS

Concave side of blade painted red; convex side nickel plated; single bronzed sproat hook.

| No. ST118S-Size spoon, inches 41/2     | 434  |
|----------------------------------------|------|
| Size, hook, inches                     | 2/0  |
| Dozen\$2.80                            | 2.80 |
| Packed, two on card; one dozen in box. |      |

#### SPINNERS AND CASTING SPOONS



Nickel; fancy fly; gut leader; sizes 8 small, 9 medium and 10 large. Doz.

| No. ST109C Coachman; weight per dozen 41/2 02\$    | 1.80 |