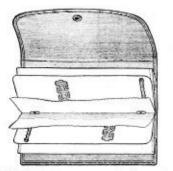

## FISHING RODS

HEXAGONAL SPLIT BAMBOO BAIT

No. ST812—Three piece; split bamboo, with extra tip; six sections V'd and cemented together in a way that makes the rod nearly round; cork grip; fine nickel plated mountings; patent reel seat; welted band; improved ferrules; snake guides; wound with two colors of silk; finely varnished; length 9 to 10 feet; one in flannel covered wood form and cloth bag; average weight per dozen 12 lbs......\$7.00