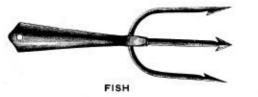

| 0<br>18<br>18.00             | 1<br>24<br>18.00          |
| EMERGENCY TIPS                                                                                                                         |                              |                           |
| 10                                                                                                                                     |                              |                           |



Doz. No. ST33-Emergency tips, for steel rods; takes the place of a broken tip or can be used to shorten a rod; weight per dozen 4 oz. .....\$ 3.00

#### **REDUCING FERRULES**



Doz.

No. ST34F-For steel rods; can be used to repair a break or shorten a rod; weight per dozen 6 oz ......\$11.34

#### FISHING SUNDRIES







dozen 21/2 lbs. .

Doz. No. ST10S-3-prong; 2¼-inch socket; weight per dozen 3 lbs. \$ 3.60 Packed, one dozen in box.



1217

Doz.

\$ 1.20

DISGORGERS

No. ST2D-Malleable iron; single; nickel plated; length 6½ inches; weight per dozen % lb. .... Packed, one dozen in box.

|