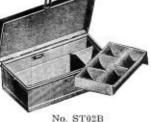

No. ST11FB-Oblong; aluminum; polished finish; size 64x34x 1/2 inch; hinged cover aluminum combs to keep files in post-tion; two heavy felt drying pads; weight per dozen 2 lbs. . \$ 8.00 ..... Packed, one dozen in box.

Doz.

Doz.

BAIT BOXES



No. ST3BB-Crescent shape; tin; assorted colors; ventilated hinged cover; two loops on back to fasten on to belt around the waist; weight per dozen 2% lbs..... ....\$ 2.00 Packed, one dozen in box.



.\$ 1.60 Packed, one dozen in box.



#### Packed, one in hinged wood box.

Directions

Place a handful of cracker crumbs inside the trap; attach a cord to the handle and lower trap where minnows frequent; when lowering into deep water fasten end of cord to a float so trap can be readily regained.

MINNOW TRAPS

Doz.

#### TACKLE BOXES



No. STP







Nos. ST03B and ST04B

- Doz. .....\$ 6.50 7.50 stripes; weight per dozen 20 lbs. No. ST03B-Size 1214x61/2x51/2 inches; two compartments in box; two trays; one with six, the other with three compartments; golden 11.00 brown japanned with gold stripes; weight per dozen 26 lbs. No. ST04B—Size 12¼x6½x5½ inches; two compartments in box; two trays; one with six, the other with three compartments; extra 16.00
  - heavy tin plate with hasp and improved locking device japanned in rich green enamel ornamented with gold stripes; weight per dozen 30 lbs. ..... 20.50



- No. ST07B-Seamless steel box; size 111/2x51/2x21/2 inches; divided into two halves, with close fitting lid between; upper half is one large compartment; lower half has seven compartments, one for reel, five for hooks, one for snel