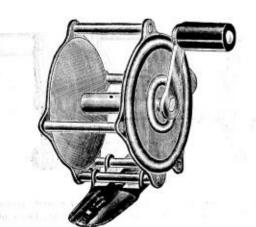

## FISHING RODS

SAMSON STEEL

FISHING REELS

| No.  | ST38-60    | ) yards; diameter 2¼ inches; average weight per |      |
|------|------------|-------------------------------------------------|------|
|      | dozen 21/2 | 1bs                                             | 2.20 |
| ii z |            | Packed, one-half dozen in box.                  |      |