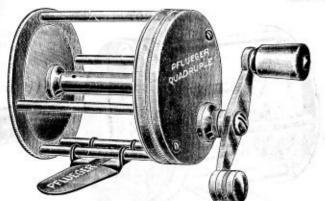

## FISHING RODS

SAMSON STEEL

FISHING REELS

| No.  | ST38-60    | ) yards; diameter 2¼ inches; average weight per |      |
|------|------------|-------------------------------------------------|------|
|      | dozen 21/2 | 1bs                                             | 2.20 |
| ii z |            | Packed, one-half dozen in box.                  |      |