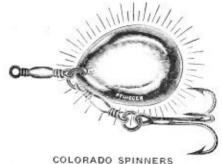

#### U. B. SPIN FLIES

Weedless hook; colored celluloid spinner; colored beads.



For casting, trolling or still fishing; nickel plated steel wire; will not rust or tangle; fish cannot bite it off; brass box swivel; snap to attach sinker when wanted.

## CASTING SUNDRIES

#### CASTING SUNDRIES



Actual size No. ST1461

#### FREE SPINNERS

- Full nickel plated blades; mounted on rust-proof music wire shaft; made for use with any style fly or hook.
- No. ST1461—Single; weight per dozen 2½ oz.....\$ 1.70 Packed, one on card; one dozen in box.



Actual size No. ST1471

#### FREE SPINNERS

- Full nickel plated blades; mounted on rust-proof music wire shaft; made for use with any style fly or hook.
- No. ST1471—Double; weight per dozen 3 oz.....\$ 2.80 Packed, one on card; one dozen in box.



Brass box swivels; hollow point hooks.

#### Metal Blades

No. ST1000—All copper blades; sizes 4, 3, 2, 1, 1/0 and 2/0; weight per dozen 4 oz.
No. ST1001—All brass blades; otherwise same as No. ST1000...
1.60
No. ST1002—Planished outside, copper inside blades; sizes 1, 1/0 and 2/0; weight per dozen 4 oz.
Packed, one on card; one dozen in box.

#### Pearl Blades

 No. ST1005—Sizes 2, 1, 1/0 and 2/0; weight per dozen 3 oz....\$ 2.30
 Doz.
 Doz.
 Doz.
 Size 3; 2.30
 Size 3; weight per dozen 3 oz....\$ 3.00
 Doz.
 Size 3; 2.30
 Size 3; weight per dozen 3 oz....\$ 3.00
 Size 3; weight per dozen in box.
 Size 3; Size 3; Size 3; Size 3; Weight per dozen 1 box.
 Size 3; S





EMERICK SPINNERS Nickel outside; copper inside of blade; box swivel.

No. ST106-Sizes 2, 3 and 4; weight per dozen 2½ oz