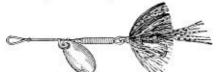

#### FUNNELS

For automobile or auto boats; alcohol, gasoline and naptha proof; strainer separates water from gasoline and prevents chips, straws, or dirt from passing through; iits the pocket or tool box. Each

No. M51/2F-Diameter 71/2 inches; depth 51/2 inches; folds into \$ 2.40 Packed, one in box.