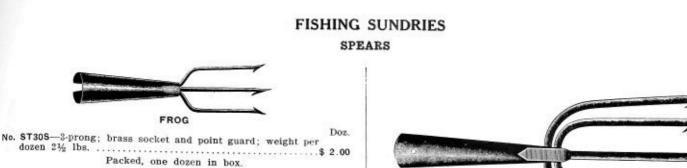

| 0<br>18<br>18.00             | 1<br>24<br>18.00          |
| EMERGENCY TIPS                                                                                                                         |                              |                           |
| 10                                                                                                                                     |                              |                           |



Doz. No. ST33-Emergency tips, for steel rods; takes the place of a broken tip or can be used to shorten a rod; weight per dozen 4 oz. .....\$ 3.00

#### **REDUCING FERRULES**



Doz.

No. ST34F-For steel rods; can be used to repair a break or shorten a rod; weight per dozen 6 oz ......\$11.34

#### FISHING SUNDRIES







dozen 21/2 lbs. .

Doz. No. ST10S-3-prong; 2¼-inch socket; weight per dozen 3 lbs. \$ 3.60 Packed, one dozen in box.



1217

Doz.

\$ 1.20

DISGORGERS

No. ST2D-Malleable iron; single; nickel plated; length 6½ inches; weight per dozen % lb. .... Packed, one dozen in box.

|