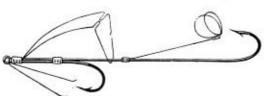

...\$8.00

Packed, one in box.

#### MINNOW ASSORTMENTS



Packed, one assortment on display easel.



Asst.

## COAXER SURFACE BAITS



A positively weedless surface balt; white body; red fins and feathers; finest quality steel hook; a very successful clear water lure.

No. ST120B—Coaxer, size 1; weight per dozen 1½ lbs.......\$8.40 No. ST121B—Coaxer, size 2; weight per dozen 1½ lbs..........8.40 Packed, one in box.



U. B. WEEDLESS HOOKS

Best quality, hollow point hook; spring steel wire guards, with brass swivel. Doz.

No. ST212H—Weedless hook; sizes 3/0 and 5/0 sproat and 4/0 and 6/0 Carlisle; weight per dozen 3 oz......\$ 2.50 Packed, one on card, one dozen in box.



U. B. WEEDLESS HOOKS

With Weights

Best quality, hollow point hooks; spring steel wire guards; brass swivel. Doz.



Cut showing about half actual size

#### U. B. FROG HARNESS

Best quality music wire; nickel plated; extra quality file point hooks; holds the frog without hooking and keeps it alive.



U. B. TANDEMS

Best quality steel hollow point hooks; fine music wire; looped clamp for holding minnow in position; copper plated to prevent rust. Doz

## LUTZ PORK BAIT



Wiggles like a minnow.

Anglers of experience know full well the value of a life-like lure; know the bait which will most naturally imitate the wiggle and flash of the minnow is the one which will get the fish; will keep indefinitely; packed in bottles.

No. ST10B—Put up in bottle; weight per dozen 9 lbs......\$ 6.00 Packed, one dozen in box.

Doz.



#### TOOLEY WEEDLESS HOOKS

The long weed guard insures flexibility at the point of