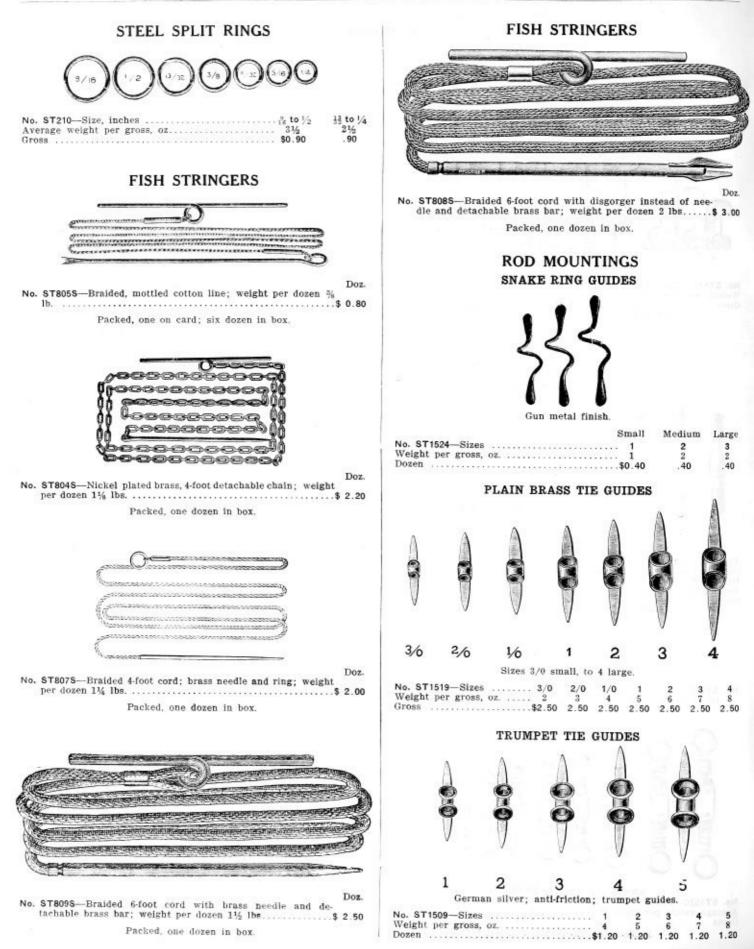

l shaped; cork; painted; fancy stripe spiral top, 21/2 21/2 3 31/2 41% Gross ......\$10.00 13.00 Packed, one-twelfth gross in box. 16.00 19.00



Barrel shaped; solid cork; patented brass spiral line fasteners;

Packed, one-twelfth gross in box.



Zebra; barrel shaped; cork; wooden pilot; stick top; painted and varnished.

| No. ST30F-Size, inches | 2       | 21/2      | 3     | 31/2  |
|------------------------|---------|-----------|-------|-------|
| Weight per gross, lbs  | 234     | 3         | 4     | 51%   |
| Gross\$                |         | 16.00     | 20.00 | 24.00 |
| Packed, one-twelfth    | 1 gross | s in box. |       |       |

#### LEAD SINKERS





Packed, Nos. 12 and 11, one-quarter gross in box; Nos. 10 to 8, one-half gross in box; others, one gross in box.





Gross



#### ROD MOUNTINGS



|                                             |       | ROI     | ) TIP | S    |                |                 |                 |                |
|---------------------------------------------|-------|---------|-------|------|----------------|-----------------|-----------------|----------------|
| 1/0                                         |       | 2       | 3     |      | 4              | 5               |                 |                |
| No. ST1570-Size<br>Weight per gros<br>Gross | s, oz |         | 5%    | 1    | 2<br>1<br>6.00 | 3<br>1½<br>6.00 | 4<br>1½<br>6.00 | 5<br>2<br>6.00 |
|                                             | CA    | STING A | ND F  | LY T | IPS            |                 |                 |                |

|       | _    | 19.