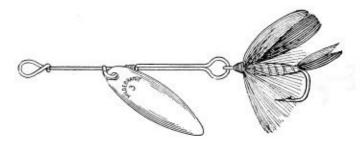

ST178LB-Lord Baltimore; weight per dozen 5 oz    | 4.80 |
| No.      | ST178PB-Parmachenee Belle; weight per dozen 5 oz | 4.00 |
| No.      | ST178SG-Seth Green; weight per dozen 5 oz        | 4.00 |
| 1.149338 | Packed, one on card; one dozen in box.           |      |
|          |                                                  |      |

Single; pearl blade; No. 3 spinner; No. 1/0 sneck hollow point hooks; fancy feather fly.

| No. ST174BT-Buck Tail; weight per dozen 5 oz\$    | 5.00 |
|---------------------------------------------------|------|
| No. ST174LB-Lord Baltimore; weight per dozen 5 oz |      |
| No. ST174C -Coachman; weight per dozen 5 oz       | 5.50 |
| No. ST174RI -Red Ibis; weight per dozen 5 oz      | 5.50 |
| Packed, one on card; one dozen in box.            |      |



#### GENUINE HILDEBRANDT

Single Slim Eli spinners; nickel plated blades; the long slim blades resemble a shiner in the water; No. 2 with No. 2, and No. 3 with No. 1/0 hollow point Sneck hook.

| with ite, i, o nonew point bucch noon.                     | Doz. |
|------------------------------------------------------------|------|
| No. ST179RC-No. 2 Royal Coachman; weight per dozen 5 oz \$ | 4.00 |
| No. ST179BH-No. 2 Brown Hackle; weight per dozen 5 oz      | 4.00 |
| No. ST179BG-No. 2 Black Gnat; weight per dozen 5 oz        | 4.00 |
| No. ST179BT-No. 2 Buck Tail; weight per dozen 5 oz         | 3.50 |
| No. ST180RC-No. 3 Royal Coachman; weight per dozen 5 oz    | 4.00 |
| No. ST180BH-No. 3 Brown Hackle; weight per dozen 5 oz      | 4.00 |
| No. ST180BG-No. 3 Black Gnat: weight per d