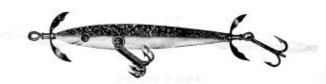

treble as desired; painted by patent process in either white, yellow or yellow mottled color; especially designed for trolling for large fish.

| No. | ST122B- | White;   | length   | 31/2  | inches;   | weight    | рег   | dozen | DUS. |
|-----|---------|----------|----------|-------|-----------|-----------|-------|-------|------|
|     | 2½ lbs  |          |          |       |           |           |       |       | 8.00 |
| No. | ST123B- | Yellow;  | otherwi  | se sa | me as No  | o. ST122. | B     |       | 8.00 |
| No. | ST124B- | Yellow 1 | mottled; | othe  | rwise sar | ne as No  | ). ST | 122B  | 8.00 |

Packed, one in box.

#### SOUTH BEND



No. \$T923-Woodpecker; surface minnow; white body; red head; length 4½ inches; weight per dozen 3½ lbs.......\$ 6.00

Packed, one in box.



Packed, one in box.

## ARTIFICIAL BAITS

Doz.

## WOODEN MINNOWS



|     | Nickel plated spinners; three treble hooks; glass eyes.         |      |
|-----|-----------------------------------------------------------------|------|
| No. | ST501M-Green and white; body 2% inches long; weight             | Doz. |
|     | per dozen 2 lbs\$                                               | 5.50 |
| No. | ST502M-Yellow perch; otherwise same as No. ST501M               | 5.50 |
| No. | ST503M—Spotted or mottled; otherwise same as No. ST501M         | 5.50 |
| No. | ST504M-Fancy rainbow; otherwise same as No. ST501M.             | 5.50 |
| No. | ST505M-Red; otherwise same as No. ST501M<br>Packed, one in box. | 5.50 |

Michal slot



|     | Nickel plated spinners; five treble hooks; glass eyes.