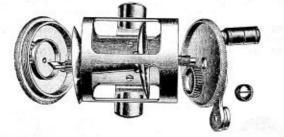

## FISHING RODS

SAMSON STEEL

FISHING REELS

| No.  | ST38-60    | ) yards; diameter 2¼ inches; average weight per |      |
|------|------------|-------------------------------------------------|------|
|      | dozen 21/2 | 1bs                                             | 2.20 |
| ii z |            | Packed, one-half dozen in box.                  |      |