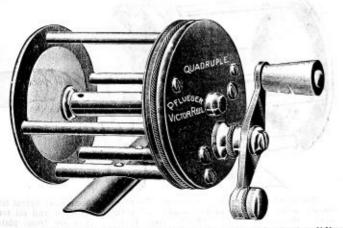

## FISHING RODS

SAMSON STEEL

FISHING REELS

| No.  | ST38-60    | ) yards; diameter 2¼ inches; average weight per |      |
|------|------------|-------------------------------------------------|------|
|      | dozen 21/2 | 1bs                                             | 2.20 |
| ii z |            | Packed, one-half dozen in box.                  |      |