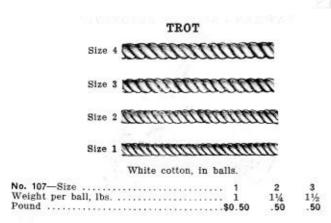

----|
|     | STA-125 |       |          |      |           |         |          |          |
|     | oz      |       |          |      |           |         | \$84.00  | \$112.00 |
| No. | STB-300 | feet: | diameter | 3 3% | inches:   | average | weight 8 |          |
|     | 02      |       |          |      |           |         | \$96.00  | 128.00   |
|     |         |       |          |      | one in bo |         |          |          |
|     |         |       |          |      |           |         |          |          |

NOTE-No. STA winds automatically, 50 feet of line: No. STB 90 feet of line.

## REEL CASES



Tan leather, flannel lined; stitched; strap and buckle fastening; size 2¼x3x3¼ inches. Doz.

No. ST69-80 and 100-yard size; weight per dozen 21/2 lbs.....\$14.00

1%

50







Soft laid best quality, pure white.

20

24

28

32

No. 108-Size ..... 16 Pound .....\$0.58 .58 .58 58 .58 Medium laid, best quality, pure white. No. 109-Sizes ... 9 12 15 21 24 27 Pound .....\$0.62 .60 .59 .59 .59 .59 30 36 .59 .59 .59 58

Packed, five pounds in package.

NOTE-The numbers of seine twine indicate the strands in each size, for example No. 16 has 16 strands, No. 48 has 48 strands, etc.







No. ST03

Twisted white cotton in balls.

|        | feet       |      |    |    |    |    |   |    |     |   |   |   |     |     |    |   |   |   |    |      |        | ST05<br>100 |
|--------|------------|------|----|----|----|----|---|----|-----|---|---|---|-----|-----|----|---|---|---|----|------|--------|-------------|
| Weight | per gross, | lbs, |    |    |    |    |   |