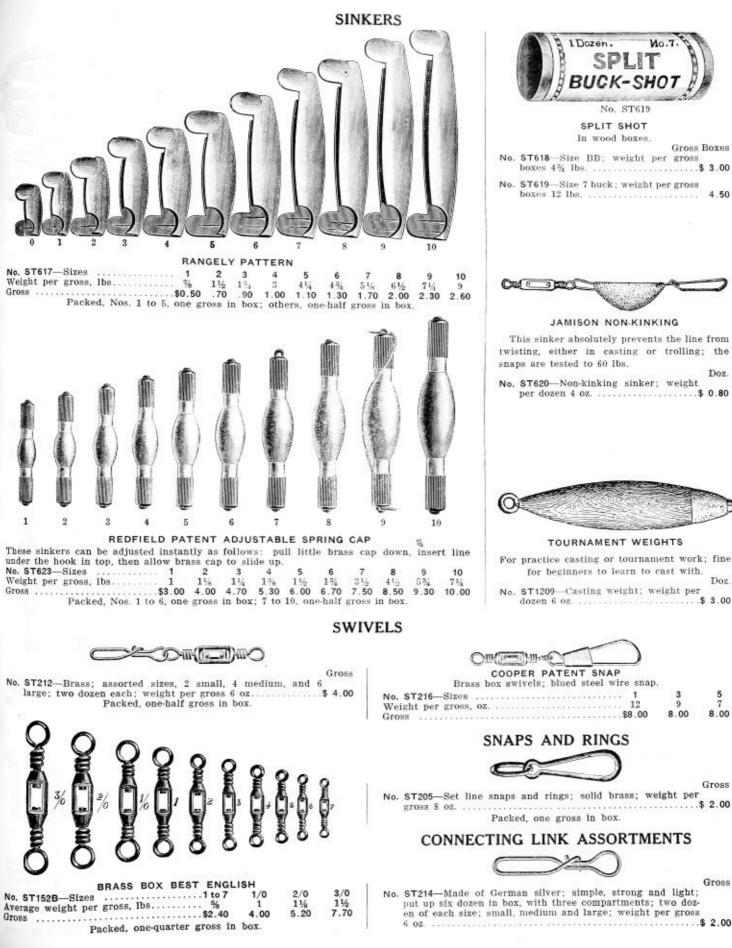

$ 



Barrel shaped; cork; painted; fancy stripe spiral top, 21/2 21/2 3 31/2 41% Gross ......\$10.00 13.00 Packed, one-twelfth gross in box. 16.00 19.00



Barrel shaped; solid cork; patented brass spiral line fasteners;

Packed, one-twelfth gross in box.



Zebra; barrel shaped; cork; wooden pilot; stick top; painted and varnished.

| No. ST30F-Size, inches | 2       | 21/2      | 3     | 31/2  |
|------------------------|---------|-----------|-------|-------|
| Weight per gross, lbs  | 234     | 3         | 4     | 51%   |
| Gross\$                |         | 16.00     | 20.00 | 24.00 |
| Packed, one-twelfth    | 1 gross | s in box. |       |       |

#### LEAD SINKERS





Packed, Nos. 12 and 11, one-quarter gross in box; Nos. 10 to 8, one-half gross in box; others, one gross in box.





Gross



#### ROD MOUNTINGS



|                                             |       | ROI     | ) TIP | S    |                |                 |                 |                |
|---------------------------------------------|-------|---------|-------|------|----------------|-----------------|-----------------|----------------|
| 1/0                                         |       | 2       | 3     |      | 4              | 5               |                 |                |
| No. ST1570-Size<br>Weight per gros<br>Gross | s, oz |         | 5%    | 1    | 2<br>1<br>6.00 | 3<br>1½<br>6.00 | 4<br>1½<br>6.00 | 5<br>2<br>6.00 |
|                                             | CA    | STING A | ND F  | LY T | IPS            |                 |                 |                |

|       |