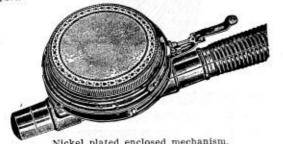

## FISHING RODS

SAMSON STEEL

FISHING REELS

| No.  | ST38-60    | ) yards; diameter 2¼ inches; average weight per |      |
|------|------------|-------------------------------------------------|------|
|      | dozen 21/2 | 1bs                                             | 2.20 |
| ii z |            | Packed, one-half dozen in box.                  |      |