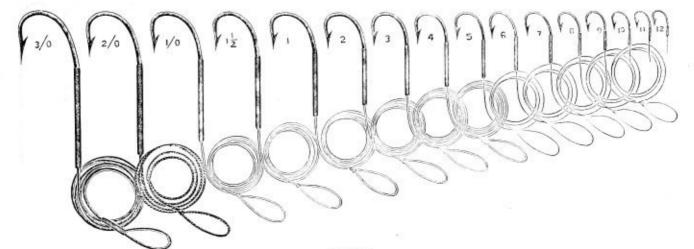

NOTE-Goods marked thus (\*) are for factory shipment only.

#### DUPLEX FOLDABLES

Rigid as metal when open; portable; compact; strong and very durable; made of thoroughly waterproof canvas; metal parts of rust proof spring steel.