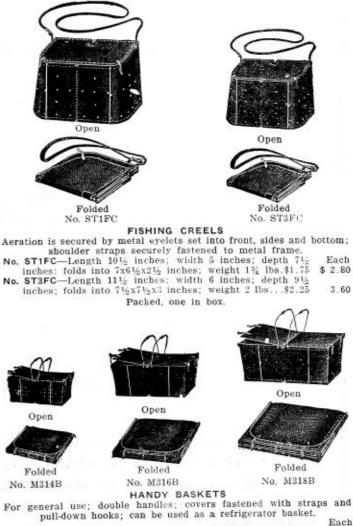

--------------------------------------------------------------------------------------|---------|
| folde into 1116x546x2 inches; weight 1% lbs\$1.50                                                         | \$ 2.25 |
| No. M5WP-10-quart: diameter 11 inches; depth 9½ inches;<br>folds into 13½x6x2½ inches; weight 2 lbs\$2.00 | 3.00    |
| Packed, one in box.                                                                                       |         |



For live balt; will keep water cool twice as long as metal; aeration

- No. STR6-6-quart; eval; diameter 10 inches; depth 7½ Each inches; folds into 13x5½x2 inches; weight 2 lbs...\$1.50 \$ 2.40
   No. ST010-10-quart; oval; diameter 12 inches; depth 9½ inches; folds into 15x5½x2½ inches; weight 2½ lbs.82.00 3.20
  - Packed, one in box.



- No. M314B-Oblong: length 14 inches; width 8 inches; depth 51/2 inches; folds into 9x7x2 inches; weight 31/4 lbs.\$1.50 No. M316B-Oblong; length 16 inches; width 91/2 inches; \$ 2.40 depth 71/2 inches; folds into 10x8x21/2 inches; weight 2.80 .\$1.75
- depth 91/2 inches; folds into 12x9x21/2 inches; weight .....\$2.25 3.60 3% 1bs. ..... Packed, one in box.

# When in Need of Fishing Tackle or Hunting Supplies

## REMEMBER

We endeavor to please our customers and at all times carry a complete line of

## Fishing Tackle, Guns, Ammunition and Camping Outfits

for use wherever fish and game are to be found.



SEND US YOUR MAIL ORDERS FOR QUICK SERVICE

## WYETH HARDWARE & MANUFACTURING CO. SAINT JOSEPH, MISSOURI