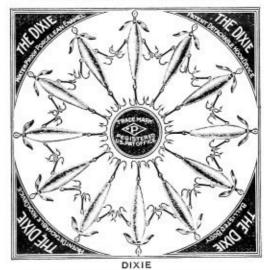

ST404M—Red head; red and white striped body; otherwise same as No. ST401M
   13.60

   No. ST405M—White head; red and white striped body; otherwise same as No. ST401M
   13.60

   No. ST405M—White head; red and white striped body; otherwise same as No. ST401M
   13.60

   No. ST406M—White head; green and white striped body; otherwise same as No. ST401M
   13.60
- wise same as No. ST401M ..... 13.60 No. ST407M-Gold head; green and gold striped body; other-



Made of red cedar; light and buoyant; enameled in grass green with rainbow stripes and dots; white belly.

No. ST42—Size 2½x1¾ inches; two spinners revolving in opposite directions; three detachable treble hooks; weight per dozen 9 oz.....\$8.00

Packed, one in box.

#### MINNOW ASSORTMENTS



Packed, one assortment on display easel.



Asst.

## COAXER SURFACE BAITS



A positively weedless surface balt; white body; red fins and feathers; finest quality steel hook; a very successful clear water lure.

No. ST120B—Coaxer, size 1; weight per dozen 1½ lbs.......\$8.40 No. ST121B—Coaxer, size 2; weight per dozen 1½ lbs..........8.40 Packed, one in box.



U. B. WEEDLESS HOOKS

Best quality, hollow point hook; spring steel wire guards, with brass swivel. Doz.

No. ST212H—Weedless hook; sizes 3/0 and 5/0 sproat and 4/0 and 6/0 Carlisle; weight per dozen 3 oz......\$ 2.50 Packed, one on card, one dozen in box.



U. B. WEEDLESS HOOKS

With Weights

Best quality, hollow point hooks; spring steel wire guards; brass swivel. Doz.



Cut showing about half actual size

#### U. B. FROG HARNESS

Best quality music wire; nickel plated