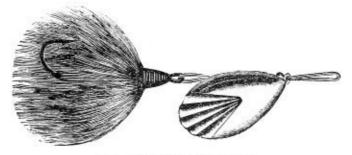

|                                                  |                                 |                                                                                                                                  |                                                                                                                                  |                                                                                              |                                            | °No.                                                                                   | ST344—ST                                                                                                                                                       | TRAIGHT                                                                                                |   |                                                                  |                                                                                                                                  |                                                                             |                                                                                                                                        |                                                                                                          |
|--------------------------------------------------|---------------------------------|----------------------------------------------------------------------------------------------------------------------------------|----------------------------------------------------------------------------------------------------------------------------------|----------------------------------------------------------------------------------------------|--------------------------------------------|----------------------------------------------------------------------------------------|----------------------------------------------------------------------------------------------------------------------------------------------------------------|--------------------------------------------------------------------------------------------------------|---|------------------------------------------------------------------|----------------------------------------------------------------------------------------------------------------------------------|-----------------------------------------------------------------------------|----------------------------------------------------------------------------------------------------------------------------------------|----------------------------------------------------------------------------------------------------------|
|                                                  | Depth,                          | Mesh                                                                                                                             |                                                                                                                                  |                                                                                              |                                            |                                                                                        |                                                                                                                                                                | ad, Soft<br>thes, Each                                                                                 |   |                                                                  | 16-Thread, Soft<br>Mesh, Inches, Each                                                                                            |                                                                             |                                                                                                                                        |                                                                                                          |
| Feet                                             | Feet                            | 1                                                                                                                                | 11/4                                                                                                                             | 1½                                                                                           | 1                                          | 11/4                                                                                   | 11/2                                                                                                                                                           | 1%                                                                                                     | 2 | 1                                                                | 11/4                                                                                                                             | 11/2                                                                        | 1张                                                                                                                                     | 2                                                                                                        |
| 20<br>30<br>40<br>50<br>50<br>60<br>75<br>75     | 4<br>5<br>6<br>7<br>8<br>8<br>9 | $\begin{array}{c} \$2.15\\ 3.32\\ 4.14\\ 4.60\\ 6.14\\ 7.67\\ 8.44 \end{array}$                                                  |                                                                                                                                  | $\begin{array}{c} \$1.02\\ 1.69\\ 2.56\\ 3.17\\ 3.53\\ 4.70\\ 5.88\\ 6.44 \end{array}$       | \$1.43<br><br>5.47<br>7.30<br>9.12<br>9.97 | \$1.26<br><br>4.70<br>6.24<br>7.77<br>8.59                                             | \$1.07<br><br>3.94<br>5.21<br>6.54<br>7.11                                                                                                                     | \$0.97<br>1.69<br>2.56<br>3.17<br>3.53<br>4.60<br>5.76<br>6.24                                         |   | \$1.79<br>3.22<br>5.01<br>6.25<br>7.06<br>9.51<br>11.86<br>13.14 | \$1.53<br>2.76<br>4.24<br>5.32<br>5.98<br>8.00<br>10.00<br>10.99                                                                 | \$1.28<br>2.27<br>3.48<br>4.35<br>4.91<br>6.54<br>8.18<br>9.00              | $\begin{array}{c} \$1.12\\ 2.02\\ 3.07\\ 3.83\\ 4.29\\ 5.73\\ 7.16\\ 7.82 \end{array}$                                                 |                                                                                                          |
| Depth                                            | , Feet                          | I                                                                                                                                | ineal Yar                                                                                                                        | d                                                                                            | Lineal Yard                                |                                                                                        |                                                                                                                                                                |                                                                                                        |   | Lineal Yard                                                      |                                                                                                                                  |                                                                             |                                                                                                                                        |                                                                                                          |
| 6<br>8<br>10<br>12<br>14<br>15<br>16<br>18<br>20 | 8<br>2<br>1<br>5<br>5<br>5<br>8 | $\begin{array}{c} \$0:24\frac{1}{2}\\ :30\frac{1}{2}\\ :37\\ :43\\ :49\\ :52\\ :55\\ :61\frac{1}{2}\\ :67\frac{1}{2}\end{array}$ | $\begin{array}{c} \$0.21\frac{1}{2}\\ .27\\ .32\frac{1}{2}\\ .38\frac{1}{2}\\ .44\\ .47\\ .49\frac{1}{2}\\ .55\\ .61\end{array}$ | $\begin{array}{r} \$0.19\\ .23\%\\ .28\\ .32\%\\ .37\%\\ .40\\ .42\\ .46\%\\ .51\end{array}$ |                                            | $\begin{array}{c} \$0.25\\.31\\.3716\\.4316\\.4936\\.5236\\.5536\\.62\\.68\end{array}$ | $\begin{array}{c} \$0.21\frac{1}{2}\\.26\\.30\frac{1}{2}\\.35\frac{1}{2}\\.40\\.42\frac{1}{2}\\.44\frac{1}{2}\\.44\frac{1}{2}\\.49\\.53\frac{1}{2}\end{array}$ | $\begin{array}{c} \$0.19\\ .23\\ .27\\ .31\\ .3516\\ .3716\\ .3916\\ .4316\\ .4316\\ .4716\end{array}$ |   |                                                                  | $\begin{array}{c} \$0.31\frac{1}{2}\\ .40\\ .48\\ .56\\ .64\frac{1}{2}\\ .68\frac{1}{2}\\ .72\frac{1}{2}\\ .81\\ .89\end{array}$ | $\begin{array}{c} \$0.26\\.32\%\\.39\%\\.46\\.52\%\\.56\\.59\%\\.66\\.72\%$ | $\begin{array}{c} \$0.23\\ .281{\!\!/}_2\\ .34\\ .40\\ .451{\!\!/}_2\\ .481{\!\!/}_2\\ .51\\ .561{\!\!/}_2\\ .621{\!\!/}_2\end{array}$ | $\begin{array}{c} \$0.20\\ .244_{2}\\ .29\\ .334_{2}\\ .384_{2}\\ .41\\ .43\\ .474_{2}\\ .52\end{array}$ |

| *No. ST345-LAKE | AND | RIVER, | TAPERED |
|-----------------|-----|--------|---------|
|-----------------|-----|--------|---------|

| Length, | Depth  | Depth, Feet 12-Thread, Soft<br>Mesh, Inches, Each |         |         |         | 16-Thread, Soft<br>Mesh, Inches, Each |         |         |         |         |         |         |
|---------|--------|---------------------------------------------------|---------|---------|---------|---------------------------------------|---------|---------|---------|---------|---------|---------|
| Feet    | Center | Ends                                              | 1       | 11/4    | 1½      | 1%                                    | 2       | 1       | 1%      | 1½      | 1%      | 2       |
| 20      | 4      | 3                                                 | \$ 1.34 | \$ 1.18 | \$ 1.03 | \$ 0.93                               | \$ 0.82 | \$ 1.65 | \$ 1.44 | \$ 1.24 | \$ 1.08 | \$ 0.93 |
| 30      | 4      | 3                                                 | 2.01    | 1.80    | 1.54    | 1.39                                  | 1.24    | 2.47    | 2.16    | 1.85    | 1.63    | 1.39    |
| 40      | 5      | 4                                                 | 3.19    | 2.78    | 2.37    | 2.06                                  | 1.80    | 3.81    | 3.35    | 2.88    | 2.57    | 2.27    |
| 50      | 5      | 4                                                 | 4.00    | 3.48    | 2.97    | 2.57                                  | 2.27    | 4.77    | 4.18    | 3.60    | 3.21    | 2.83    |
| 60      | 6      | 5                                                 | 5.56    | 4.84    | 4.12    | 3.66                                  | 3.19    | 6.69    | 5.82    | 4.94    | 4.38    | 3.81    |
| 72      | 7      | 6                                                 | 7.42    | 6.44    | 5.46    | 4.89                                  | 4.33    | 9.27    | 7.93    | 6.59    | 5.77    | 4.94    |
| 90      | 8      | 7                                                 | 10.61   | 9.12    | 7.62    | 6.75                                  | 5.87    | 12.87   | 11.07   | 9.27    | 8.24    | 7.21    |
| 100     | 8      | 7                                                 | 11.79   | 10.15   | 8.50    | 7.52                                  | 6.54    | 14.32   | 12.31   | 10.30   | 9.17    | 8.03    |
| 120     | 10     | 8                                                 | 16.07   | 13.80   | 11.43   | 10.09                                 | 8.96    | 20.60   | 17.72   | 14.52   | 12.67   | 10.81   |