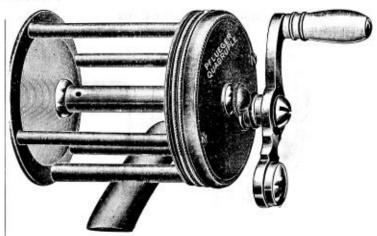

## FISHING RODS

SAMSON STEEL

FISHING REELS

| No.  | ST38-60    | ) yards; diameter 2¼ inches; average weight per |      |
|------|------------|-------------------------------------------------|------|
|      | dozen 21/2 | 1bs                                             | 2.20 |
| ii z |            | Packed, one-half dozen in box.                  |      |