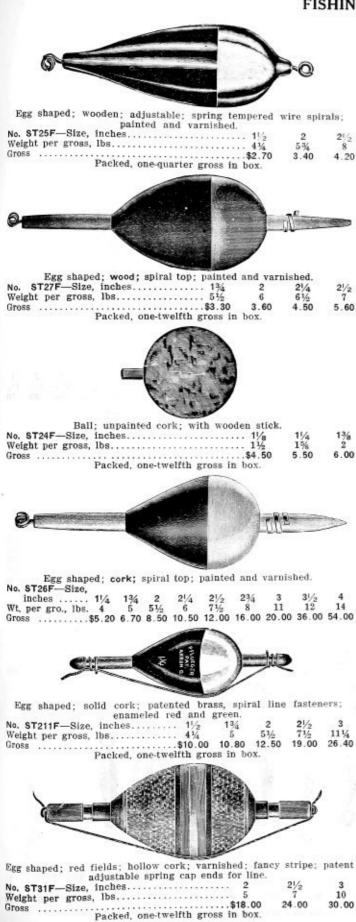

|    |

Gross .\$18.00

Cur man hur Desse

No. ST207-Brass box swivels; blued steel wire snap; 5-inch bronzed wire leader; weight per gross 12 oz...... Packed, one gross in box.

#### FISHING FLOATS







| Barrel shaped; wooden; adjustable; spring t<br>painted and varnished. | empered           | wire            | spirals;        |
|-----------------------------------------------------------------------|-------------------|-----------------|-----------------|
| No. ST28F—Size, inches                                                | 21/2<br>3<br>3,50 | 3<br>4¼<br>4.00 | 3½<br>5<br>4,50 |
| Packed, one-quarter gross in                                          | box.              |                 | 1.50            |



 $\begin{array}{c} \text{Barrel shaped; cork; spiral top; painted and varnished.} \\ \text{No. ST29F} & = \text{Size, inches.} & 11/2 & 13/4 & 2 & 21/4 & 21/2 & 23/4 & 3 \\ \text{Weight per gross, lbs.} & 21/4 & 21/2 & 21/2 & 21/2 & 23/4 & 41/4 \\ \text{Gross} & \dots &