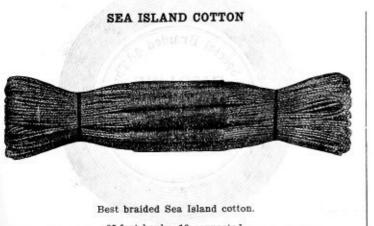

| 10 | 14 | 16 | 19 | 20   | 28   | 30  | 35  | 42  | 52  | 58  | 64   | 78  |
|------------------------|----|----|----|----|------|------|-----|-----|-----|-----|-----|------|-----|
| Dozen\$0.09<br>Packed, |    |    |    |    | . 10 | . 18 | .20 | .23 | .25 | .30 | .34 | . 38 | .42 |

#### LAID LINEN; TWISTED

20-foot hanks; 12 connected; natural flax color.

| No. ST114L—Sizes 1      | 2       | 3    | 4   | 5   | 6   | 7   | 8   | 9   | 10  |
|-------------------------|---------|------|-----|-----|-----|-----|-----|-----|-----|
| Weight per gross, oz. 8 | 9       | 10   | 12  | 14  | 15  | 19  | 26  | 32  | 36  |
| Dozen \$0.18            | .20     | .23  | .25 | .30 | .34 | .38 | .42 | .46 | .55 |
| Packed, six d           | ozen in | box. |     |     |     |     |     |     |     |



25-foot hanks, 12 connected.

| No. ST110L—Sizes       |     |  | 5<br>1½<br>.40 |  |
|------------------------|-----|--|----------------|--|
| Packed, six dozen in b | ox. |  |                |  |







Packed, one dozen in box.

Packed, one dozen in box.

## FISHING LINES



Packed, 500 yards in box.

Doz.

Packed, one dozen in box.

## FISHING LINES

LINEN



Packed, one dozen in box.



50 feet on card; six connected; made of highest quality improved genuine Irish linen; natural gray. 12

24 7 7 Average weight per dozen, oz. ..... Dozen ......\$2.50 2.70 Packed, one dozen in box. OILED SILK **Best Braided Oiled Silk** No. 5 Waterproof finish. 10 Yds Best Braided Oiled Silk Waterproof finish. 10 Yds No. 5 Best Braided Oiled Silk Waterproof finish. No. 5 10 Yds Best Braided Oiled Silk