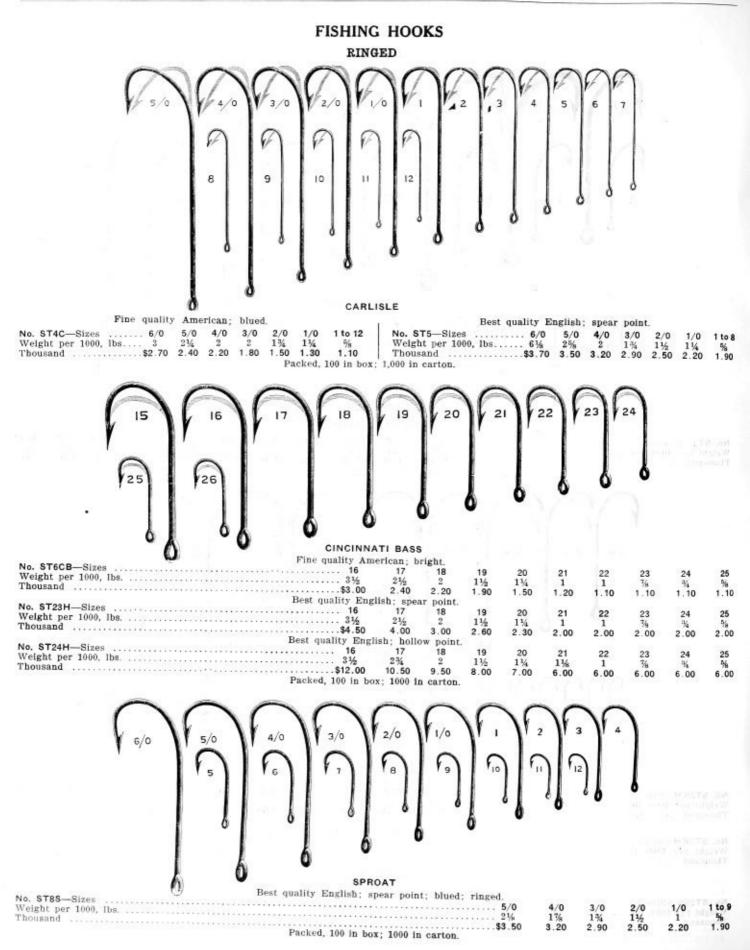

# **DIVISION No. 10**

# FISHING TACKLE

RODS, REELS, LINES, HOOKS, FLIES, LEADERS, FLY BOOKS, ARTIFICIAL BAITS, SINKERS, TACKLE BOXES, GAFF HOOKS, SPEARS, MINNOW BUCKETS, OARS, LANDING AND DIP NETS, MIN-NOW AND DRAG SEINES, TRAMMEL NETS.