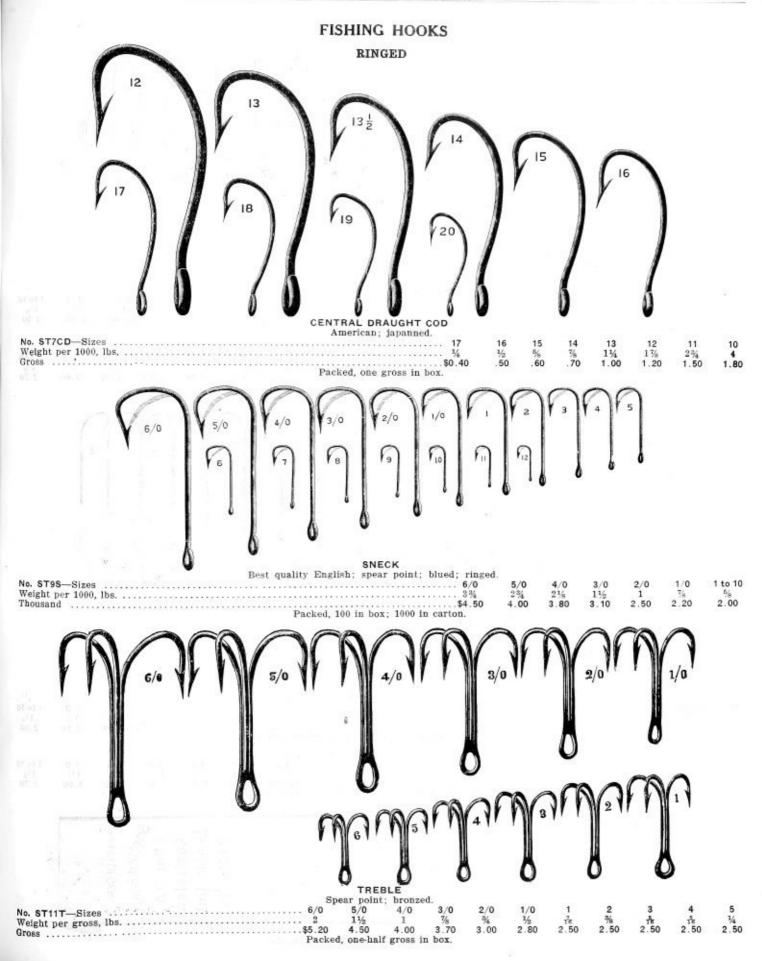

# **DIVISION No. 10**

# FISHING TACKLE

RODS, REELS, LINES, HOOKS, FLIES, LEADERS, FLY BOOKS, ARTIFICIAL BAITS, SINKERS, TACKLE BOXES, GAFF HOOKS, SPEARS, MINNOW BUCKETS, OARS, LANDING AND DIP NETS, MIN-NOW AND DRAG SEINES, TRAMMEL NETS.