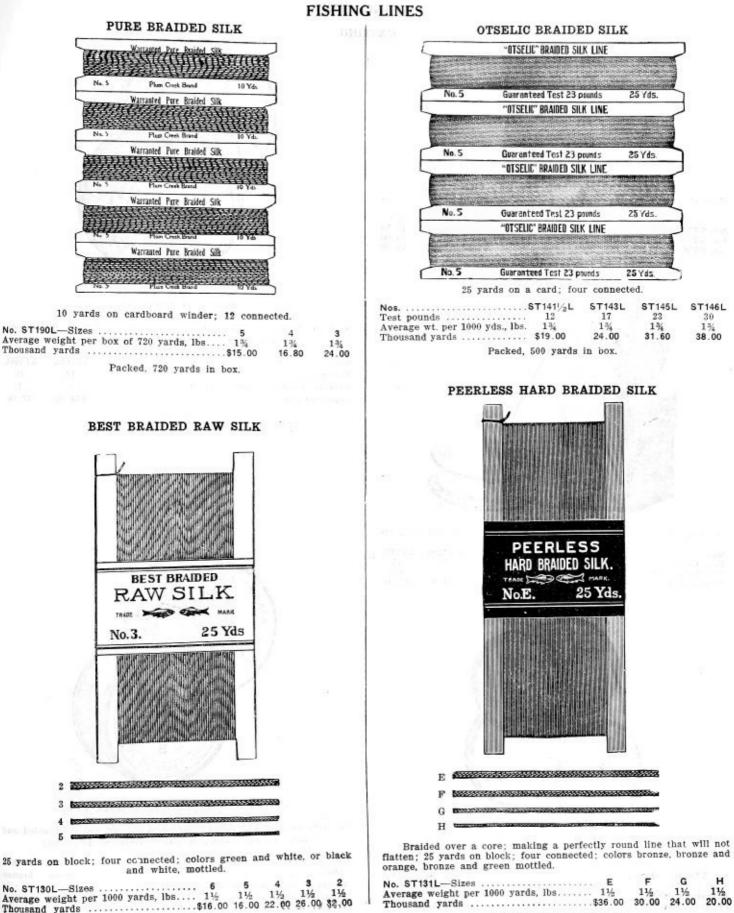

NOTE-Goods marked thus (\*) are for factory shipment only.

#### DUPLEX FOLDABLES

Rigid as metal when open; portable; compact; strong and very durable; made of thoroughly waterproof canvas; metal parts of rust proof spring steel.

#### FUNNELS

For automobile or auto boats; alcohol, gasoline and naptha proof; strainer separates water from gasoline and prevents chips, straws, or dirt from passing through; iits the pocket or tool box. Each

No. M51/2F-Diameter 71/2 inches; depth 51/2 inches; folds into \$ 2.40 Packed, one in box.

#### WATER PAILS

For anglers, boatmen, campers and horsemen; will not become brittle or decay; without splash guard. Each No. M4WP-6-quart; diameter 10 inches; depth 71/2 inches; folds into 11½x5½x2 inches; weight 1% lbs.....\$1.00
 No. M12WP-10-quart; diameter 11 inches; depth 9½ inches; folds into 13½x6x2½ inches; weight 1% lbs.....\$1.50 \$ 1.50 2.25 Packed, one in box.

| No. M3WP-6-quart: diameter 10 inches; depth 712 inches;                                                   | Luci    |
|-----------------------------------------------------------------------------------------------------------|---------|
| folde into 1116x546x2 inches; weight 1% lbs\$1.50                                                         | \$ 2.25 |
| No. M5WP-10-quart: diameter 11 inches; depth 9½ inches;<br>folds into 13½x6x2½ inches; weight 2 lbs\$2.00 | 3.00    |
| Packed, one in box.                                                                                       |         |

For live balt; will keep water cool twice as long as metal; aeration

- No. STR6-6-quart; eval; diameter 10 inches; depth 7½ Each inches; folds into 13x5½x2 inches; weight 2 lbs...\$1.50 \$ 2.40
   No. ST010-10-quart; oval; diameter 12 inches; depth 9½ inches; folds into 15x5½x2½ inches; weight 2½ lbs.82.00 3.20
  - Packed, one in box.

- No. M314B-Oblong: length 14 inches; width 8 inches; depth 51/2 inches; folds into 9x7x2 inches; weight 31/4 lbs.\$1.50 No. M316B-Oblong; length 16 inches; width 91/2 inches; \$ 2.40 depth 71/2 inches; folds into 10x8x21/2 inches; weight 2.80 .\$1.75
- depth 91/2 inches; folds into 12x9x21/2 inches; weight .....\$2.25 3.60 3% 1bs. ..... Packed, one in box.

# When in Need of Fishing Tackle or Hunting Supplies

## REMEMBER

We endeavor to please our customers and at all times carry a complete line of

## Fishing Tackle, Guns, Ammunition and Camping Outfits

for use wherever fish and game are to be found.

SEND US YOUR MAIL ORDERS FOR QUICK SERVICE

## WYETH HARDWARE & MANUFACTURING CO. SAINT JOSEPH, MISSOURI