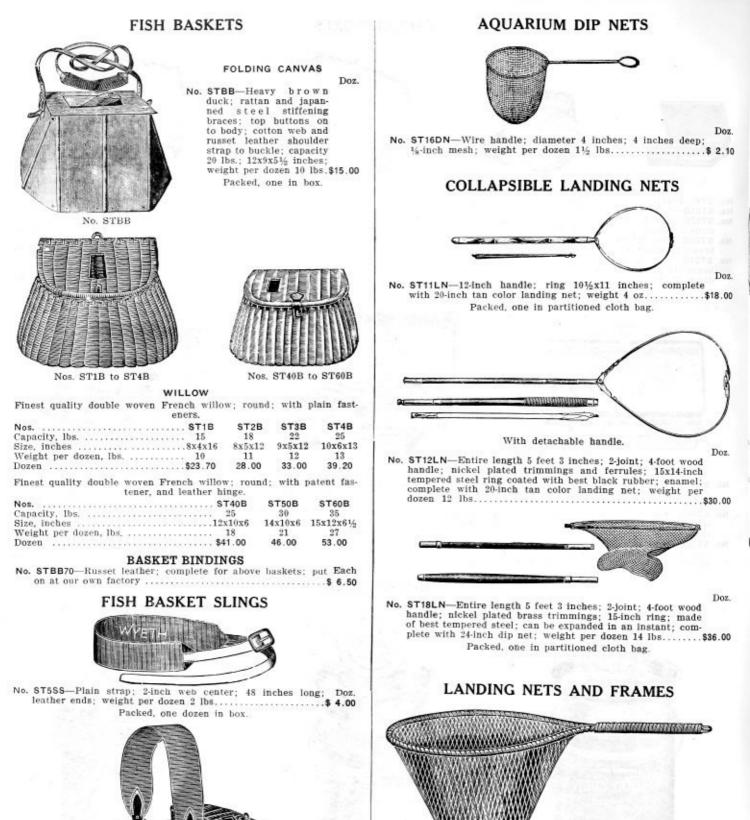

|         |                              |                              | Oval galvanized; floating w<br>eled. | vire inser              | t; enam-                     |
| Nos ST6MB<br>Size, quarts. 6<br>Wt. doz., lbs. 21<br>Dozen\$11.00 | ST8MB ST10<br>8 10<br>22 2' | 0 12<br>7 32 | and the second sec | 8<br>40 | ST110MB<br>10<br>48<br>18.50 | ST112MB<br>12<br>56<br>22.00 | Nos                                  | 8<br>8<br>30<br>\$22.00 | ST535MB<br>10<br>36<br>24.00 |





Cut showing sling attached to basket No. ST4SS-Sling; 2-inch webbing; leather straps, with snap Doz. for adjusting; weight per dozen 31/2 lbs. .....\$ 6.00

Packed, one dozen in box.

Doz. 

No. ST14LN-Large rattan frame and handle; with 18-inch cotton landing net; bow 10x11 inches; weight per dozen 11/2

lbs.



PLAIN SQUARE DIP NETS

Cotton seine twine; edges fitted with cotton lines; with loop on each corner; 1-inch mesh; No. 12 twine.

Doz.

| No. | ST13DN—Size | 48x48 | inches\$ | 5.70  |
|-----|-------------|-------|----------|-------|
|     |             |       | inches   |       |
| No. | ST15DN—Size | 72x72 | inches   | 11.40 |

1221

#### MINNOW SEINES



COMPANY AND A DEPARTMENT OF THE PROPERTY OF

REGULAR

| Knit from best quality seine twine; complete with floats and sinker