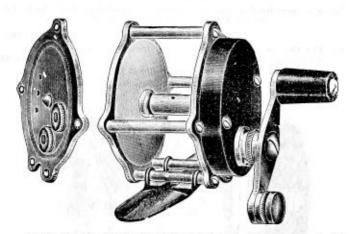

## FISHING RODS

SAMSON STEEL

FISHING REELS

| No.  | ST38-60    | ) yards; diameter 2¼ inches; average weight per |      |
|------|------------|-------------------------------------------------|------|
|      | dozen 21/2 | 1bs                                             | 2.20 |
| ii z |            | Packed, one-half dozen in box.                  |      |