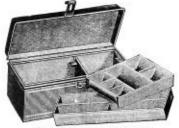

No. ST11FB-Oblong; aluminum; polished finish; size 64x34x 1/2 inch; hinged cover aluminum combs to keep files in post-tion; two heavy felt drying pads; weight per dozen 2 lbs. . \$ 8.00 ..... Packed, one dozen in box.

Doz.

Doz.

BAIT BOXES



No. ST3BB-Crescent shape; tin; assorted colors; ventilated hinged cover; two loops on back to fasten on to belt around the waist; weight per dozen 2% lbs..... ....\$ 2.00 Packed, one dozen in box.



.\$ 1.60 Packed, one dozen in box.



#### Packed, one in hinged wood box.

Directions

Place a handful of cracker crumbs inside the trap; attach a cord to the handle and lower trap where minnows frequent; when lowering into deep water fasten end of cord to a float so trap can be readily regained.

MINNOW TRAPS

Doz.

#### TACKLE BOXES



No. STP







Nos. ST03B and ST04B

- Doz. .....\$ 6.50 7.50 stripes; weight per dozen 20 lbs. No. ST03B-Size 1214x61/2x51/2 inches; two compartments in box; two trays; one with six, the other with three compartments; golden 11.00 brown japanned with gold stripes; weight per dozen 26 lbs. No. ST04B—Size 12¼x6½x5½ inches; two compartments in box; two trays; one with six, the other with three compartments; extra 16.00
  - heavy tin plate with hasp and improved locking device japanned in rich green enamel ornamented with gold stripes; weight per dozen 30 lbs. ..... 20.50



- No. ST07B-Seamless steel box; size 111/2x51/2x21/2 inches; divided into two halves, with close fitting lid between; upper half is one large compartment; lower half has seven compartments, one for reel, five for hooks, one for snelle