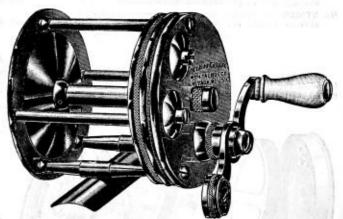

## FISHING RODS

SAMSON STEEL

FISHING REELS

| No.  | ST38-60    | ) yards; diameter 2¼ inches; average weight per |      |
|------|------------|-------------------------------------------------|------|
|      | dozen 21/2 | 1bs                                             | 2.20 |
| ii z |            | Packed, one-half dozen in box.                  |      |