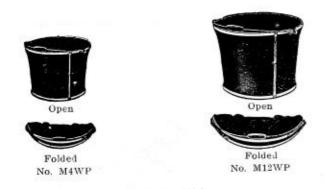

54    | 14.32   | 12.31   | 10.30   | 9.17    | 8.03    |
| 120     | 10     | 8                                                 | 16.07   | 13.80   | 11.43   | 10.09                                 | 8.96    | 20.60   | 17.72   | 14.52   | 12.67   | 10.81   |

NOTE-Goods marked thus (\*) are for factory shipment only.

#### DUPLEX FOLDABLES

Rigid as metal when open; portable; compact; strong and very durable; made of thoroughly waterproof canvas; metal parts of rust proof spring steel.



#### FUNNELS

For automobile or auto boats; alcohol, gasoline and naptha proof; strainer separates water from gasoline and prevents chips, straws, or dirt from passing through; iits the pocket or tool box. Each

No. M51/2F-Diameter 71/2 inches; depth 51/2 inches; folds into \$ 2.40 Packed, one in box.



#### WATER PAILS

For anglers, boatmen, campers and horsemen; will not become brittle or decay; without splash guard. Each No. M4WP-6-quart; diameter 10 inches; depth 71/2 inches; folds into 11½x5½x2 inches; weight 1% lbs.....\$1.00
 No. M12WP-10-quart; diameter 11 inches; depth 9½ inches; folds into 13½x6x2½ inches; weight 1% lbs.....\$1.50 \$ 1.50 2.25 Packed, one in box.



| No. M3WP-6-quart: diameter 10 inches; depth 712 inches;                                                   | Luci    |
|-----------------------------------------------------------------------------------------------------------|---------|
| folde into 1116x546x2 inches; weight 1% lbs\$1.50                                                         | \$ 2.25 |
| No. M5WP-10-quart: diameter 11 inches; depth 9½ inches;<