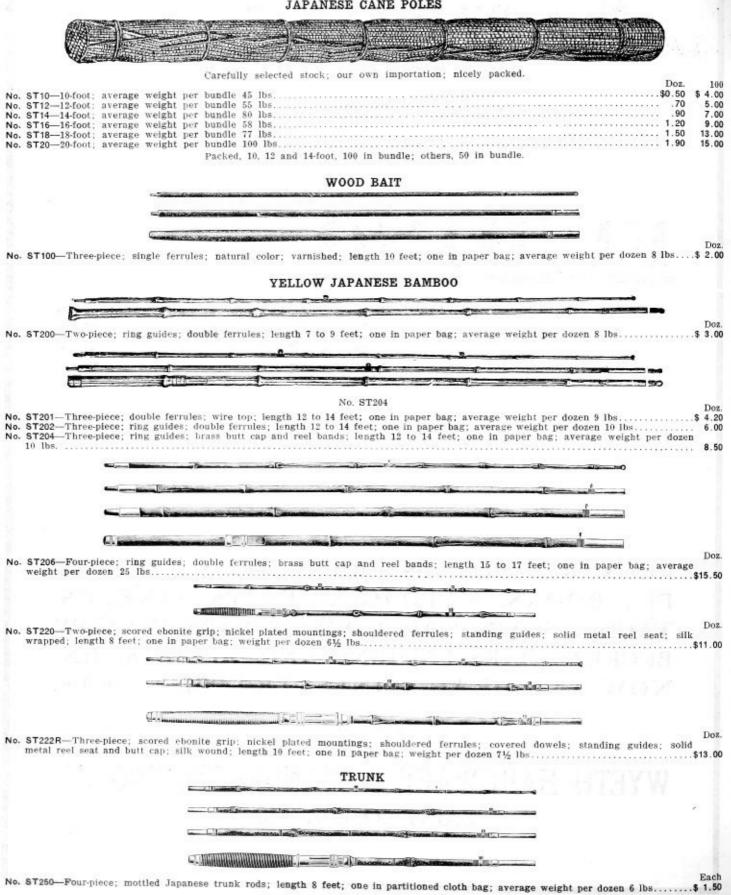

# **DIVISION No. 10**

# FISHING TACKLE

RODS, REELS, LINES, HOOKS, FLIES, LEADERS, FLY BOOKS, ARTIFICIAL BAITS, SINKERS, TACKLE BOXES, GAFF HOOKS, SPEARS, MINNOW BUCKETS, OARS, LANDING AND DIP NETS, MIN-NOW AND DRAG SEINES, TRAMMEL NETS.

WYETH HARDWARE & MANUFACTURING CO. SAINT JOSEPH, MO.

1168

## FISHING RODS

## JAPANESE CANE POLES



1169

## FISHING RODS

HEXAGONAL SPLIT BAMBOO BAIT















No. ST812—Three piece; split bamboo, with extra tip; six sections V'd and cemented together in a way that makes the rod nearly round; cork grip; fine nickel plated mountings; patent reel seat; welted band; improved ferrules; snake guides; wound with two colors of silk; finely varnished; length 9 to 10 feet; one in flannel covered wood form and cloth bag; average weight per dozen 12 lbs......\$7.00

| WYETH | HARDWARE | & | MANUFACTURING | COMPANY |
|-------|----------|---|---------------|---------|
|       |          |   |               |         |

| WYETH | HARDWARE | æ   | MANUFACTURING | COMPANY |  |
|-------|----------|-----|---------------|---------|--|
|       |          |     |               |         |  |
|