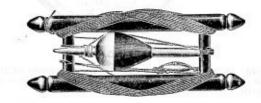

bs | . 2     | 2     |       | 2     |
| Thousand yards             |         | 36,00 | 42.00 | 48.00 |
| Packed, 100 yards          | in box. |       |       |       |

## FISHING LINES

FURNISHED







No. ST15FL—Length 12 feet; medium heavy drab cable laid line on black enameled reel; complete with 1½-inch egg shape adjustable stick top wood float; three colors; ringed hook and sinker; weight per dozen ¾ lb......\$ 0.80 Packed, two dozen in cardboard box.



Packed, one dozen in cardboard box.



No. ST20FL—Length 15 feet; medium olive green Sea Island cotton line on black enameled reel; complete with 1¼-inch egg shape cork; adjustable stick top float; natural finish; ringed hook and adjustable sinker; weight per dozen ¾ lb.\$ 1.00 Packed, one dozen in cardboard box.

Doz.

Doz

Doz.



No. ST50FL—Length 15 feet; green cable line, on white enameled reel, complete with 2<sup>1</sup>/<sub>4</sub>-inch fancy striped, barrel shape adjustable cork float; snelled hook and adjustable sinker; weight per dozen <sup>3</sup>/<sub>4</sub> lb......\$ 1.80



No. ST148FL—Length 15 feet; braided near-silk line on enameled reel; complete with 2½-inch barrel shape adjustable stick top wood float; three colors; single gut Carlisle snelled hook and clincher sinker; weight per dozen ¾ lb....\$ 1.20 Packed, one dozen in cardboard box.



No. ST45FL—Length 15 feet; braided cotton line on black enameled acorn reel; complete with 1¼-inch polished ball shape cork float; natural color; single gut Carlisle snelled hook and adjustable ringed sinker; weight per dozen ¾ lb. \$ 1.30 Packed, one dozen