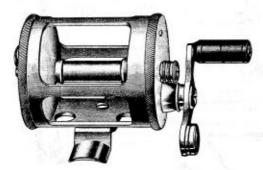

## FISHING RODS

SAMSON STEEL

FISHING REELS

| No.  | ST38-60    | ) yards; diameter 2¼ inches; average weight per |      |
|------|------------|-------------------------------------------------|------|
|      | dozen 21/2 | 1bs                                             | 2.20 |
| ii z |            | Packed, one-half dozen in box.                  |      |