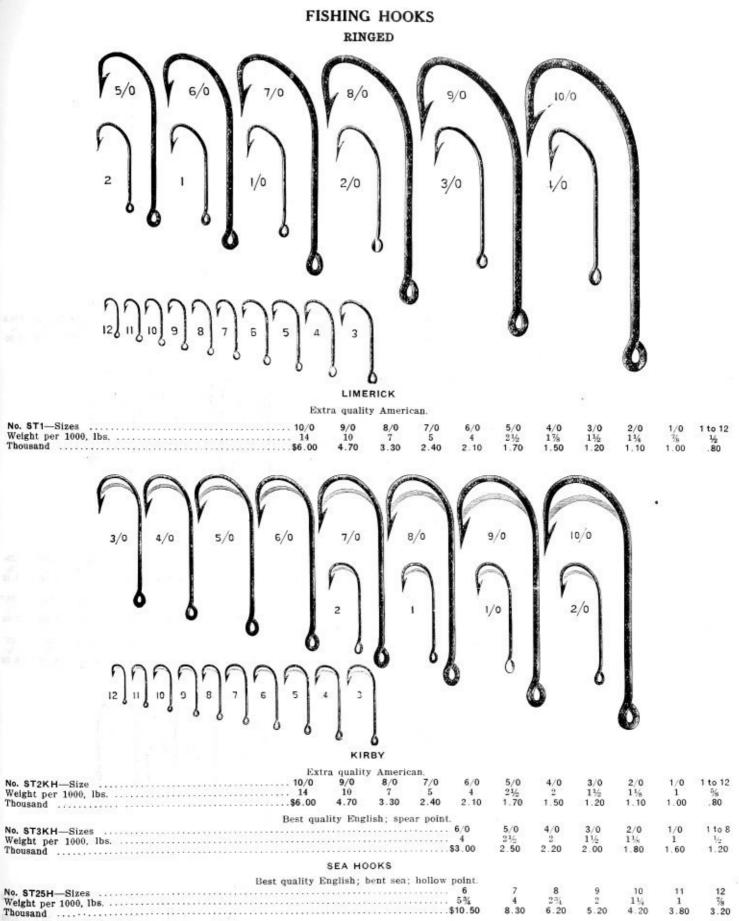

# **DIVISION No. 10**

# FISHING TACKLE

RODS, REELS, LINES, HOOKS, FLIES, LEADERS, FLY BOOKS, ARTIFICIAL BAITS, SINKERS, TACKLE BOXES, GAFF HOOKS, SPEARS, MINNOW BUCKETS, OARS, LANDING AND DIP NETS, MIN-NOW AND DRAG SEINES, TRAMMEL NETS.