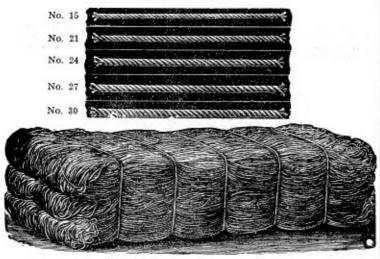

|
|     | STA-125 |       |          |      |           |         |          |          |
|     | oz      |       |          |      |           |         | \$84.00  | \$112.00 |
| No. | STB-300 | feet: | diameter | 3 3% | inches:   | average | weight 8 |          |
|     | 02      |       |          |      |           |         | \$96.00  | 128.00   |
|     |         |       |          |      | one in bo |         |          |          |
|     |         |       |          |      |           |         |          |          |

NOTE-No. STA winds automatically, 50 feet of line: No. STB 90 feet of line.

## REEL CASES



Tan leather, flannel lined; stitched; strap and buckle fastening; size 2¼x3x3¼ inches. Doz.

No. ST69-80 and 100-yard size; weight per dozen 21/2 lbs.....\$14.00

1%

50







Soft laid best quality, pure white.

20

24

28

32

No. 108-Size ..... 16 Pound .....\$0.58 .58 .58 58 .58 Medium laid, best quality, pure white. No. 109-Sizes ... 9 12 15 21 24 27 Pound .....\$0.62 .60 .59 .59 .59 .59 30 36 .59 .59 .59 58

Packed, five pounds in package.

NOTE-The numbers of seine twine indicate the strands in each size, for example No. 16 has 16 strands, No. 48 has 48 strands, etc.







No. ST03

Twisted white cotton in balls.

|        | feet       |      |    |    |    |    |   |    |     |   |   |   |     |     |    |   |   |   |    |      |        | ST05<br>100 |
|--------|------------|------|----|----|----|----|---|----|-----|---|---|---|-----|-----|----|---|---|---|----|------|--------|-------------|
| Weight | per gross, | lbs, |    |    |    |    |   |    |