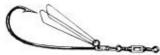

ody; otherwise same as No. ST401M
   13.60
- wise same as No. ST401M ..... 13.60 No. ST407M-Gold head; green and gold striped body; other-



Made of red cedar; light and buoyant; enameled in grass green with rainbow stripes and dots; white belly.

No. ST42—Size 2½x1¾ inches; two spinners revolving in opposite directions; three detachable treble hooks; weight per dozen 9 oz.....\$8.00

Packed, one in box.

#### MINNOW ASSORTMENTS



Packed, one assortment on display easel.



Asst.

## COAXER SURFACE BAITS



A positively weedless surface balt; white body; red fins and feathers; finest quality steel hook; a very successful clear water lure.

No. ST120B—Coaxer, size 1; weight per dozen 1½ lbs.......\$8.40 No. ST121B—Coaxer, size 2; weight per dozen 1½ lbs..........8.40 Packed, one in box.



U. B. WEEDLESS HOOKS

Best quality, hollow point hook; spring steel wire guards, with brass swivel. Doz.

No. ST212H—Weedless hook; sizes 3/0 and 5/0 sproat and 4/0 and 6/0 Carlisle; weight per dozen 3 oz......\$ 2.50 Packed, one on card, one dozen in box.



U. B. WEEDLESS HOOKS

With Weights

Best quality, hollow point hooks; spring steel wire guards; brass swivel. Doz.



Cut showing about half actual size

#### U. B. FROG HARNESS

Best quality music wire; nickel plated; extra quality file point hooks; holds the frog without hooking and keeps it alive.



U. B. TANDEMS

Best quality steel hollow point hooks; fine music wire; looped clamp for holding minnow in position; copper plated to prevent rust. Doz

## LUTZ PORK BAIT



Wiggles like a minnow.

Anglers of experience know full well