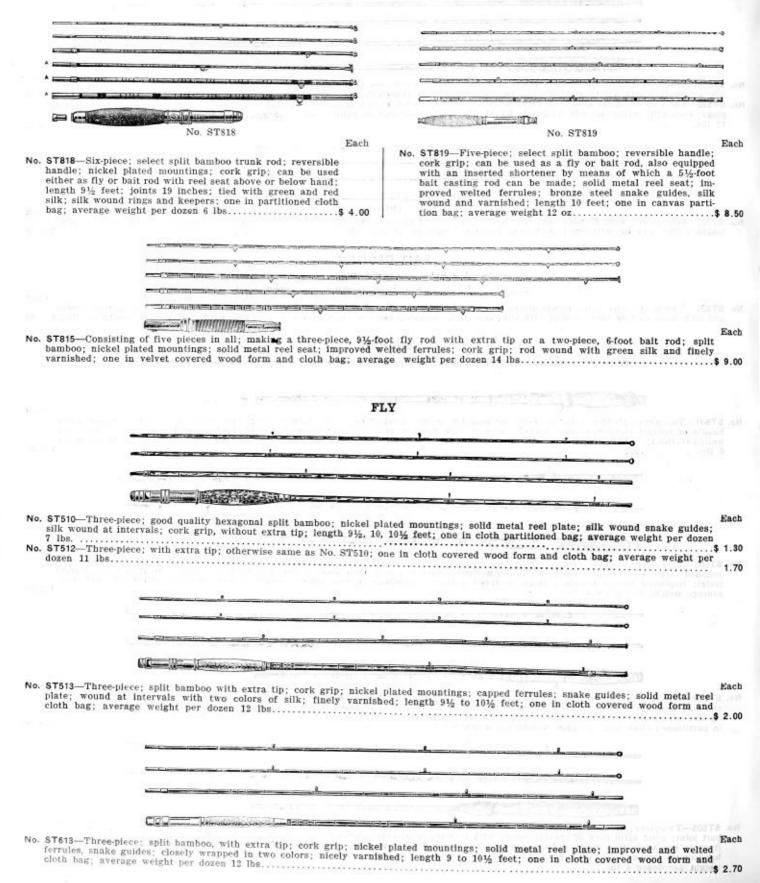

# **DIVISION No. 10**

# FISHING TACKLE

RODS, REELS, LINES, HOOKS, FLIES, LEADERS, FLY BOOKS, ARTIFICIAL BAITS, SINKERS, TACKLE BOXES, GAFF HOOKS, SPEARS, MINNOW BUCKETS, OARS, LANDING AND DIP NETS, MIN-NOW AND DRAG SEINES, TRAMMEL NETS.

WYETH HARDWARE & MANUFACTURING CO. SAINT JOSEPH, MO.

1168

## FISHING RODS

## JAPANESE CANE POLES



1169

## FISHING RODS

HEXAGONAL SPLIT BAMBOO BAIT















No. ST812—Three piece; split bamboo, with extra tip; six sections V'd and cemented together in a way that makes the rod nearly round; cork grip; fine nickel plated mountings; patent reel seat; welted band; improved ferrules; snake guides; wound with two colors of silk; finely varnished; length 9 to 10 feet; one in flannel covered wood form and cloth bag; average weight per dozen 12 lbs......\$7.00

| WYETH | HARDWARE | & | MANUFACTURING | COMPANY |
|-------|----------|---|---------------|---------|
|       |          |   |               |         |

| WYETH | HARDWARE | æ   | MANUFACTURING | COMPANY |  |
|-------|----------|-----|---------------|---------|--|
|       |          |     |               |         |  |
|       | F        | ISH | IING RODS     |         |  |

1172

|