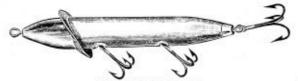

—Fancy green back; white belly; length 3¾ inches; weight per dozen 3 lbs. ......\$13.60
   No. ST151M—Rainbow colors consisting of green back; pink



Doz.

Doz.

- No. ST100M—Fancy green back; white belly; length of body 2% inches; weight per dozen 3 lbs......\$12.00
   No. ST101M—Rainbow colors, consisting of green back, pink

- No. ST109A—Yellow perch; otherwise same as No. ST100M... 12.00
   No. ST109B—Green spotted imitation frog colors; otherwise same as No. ST100M

same as No. ST100M ..... Packed, one in box.



#### SWIMMING

- No. ST900M—White body with green and red decorations; length of body 4½ inches; weight per dozen 2½ lbs.....\$12.00
   No. ST901M—Yellow body with green and red decorations;
- length of body 4½ inches; weight per dozen 2½ lbs..... 12.00 Packed, one in box.



 
 EXPERT SURFACE
 Doz.

 No. ST200M—White body; blue head; red collar; three treble hooks; length of body 4% inches; weight per dozen 2% lbs. \$13.60
 St201M—Entire bait is grass green and spotted; otherwise same as No. ST200M
 13.60

 No. ST200L—Luminous body; red head; otherwise same as No. ST200M
 16.00

 Packed, one in box.
 16.00
 Doz.

Dee

#### DECKER SURFACE



Made of soft wood; tapered, with rounded body and ends; finished smooth; fitted with metal disc spinners; armed with three gangs of hooks, which may be single or treble as desired; painted by patent process in either white, yellow or yellow mottled color; especially designed for trolling for large fish.

| No. | ST122B- | White;   | length   | 31/2  | inches;   | weight    | рег   | dozen | DUS. |
|-----|---------|-------