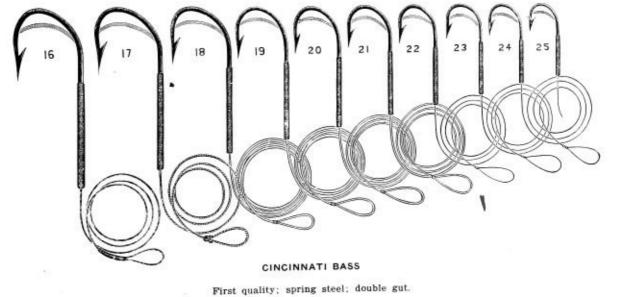

First quality; spear point; single gut.

| No. ST17S-Sizes | 1 12 | 1/0<br>1 <sup>3</sup><br>2.50 | 1 to 10<br>1½<br>2.00 |
|-----------------|------|-------------------------------|-----------------------|
|                 |      |                               |                       |

Packed, one-twelfth gross in package; one gross in box.

| First quality | ; spear point; | double gut. |
|---------------|----------------|-------------|
|---------------|----------------|-------------|

| No. ST18S—Sizes | 1 % |  | 3/0<br>1 🖧<br>3 . 50 |  |  | 1 to 6<br>1 ½<br>2.70 |
|-----------------|-----|--|----------------------|--|--|-----------------------|
|-----------------|-----|--|----------------------|--|--|-----------------------|

Packed, one-twelfth gross in package; one gross in box.



| No. ST19S—Sizes | 17<br>1 18 | 18<br>11/4 | 19<br>1급 | 20<br>1 🖧 | 21<br>1 18 | 22<br>1%<br>2.70 | 23<br>1½<br>2.70 | 24<br>1%<br>2.70 | 25<br>1%<br>2.70 | 1%   |  |
|-----------------|------------|------------|----------|-----------|------------|------------------|------------------|------------------|------------------|------|--|
| Gross           | 3.70       | 3.50       | 3.50     | 3.00      | 3.00       | 2.70             | 2.70             | 2.70             | 2.70             | 2.70 |  |

Packed, one-half dozen in package; one gross in box.



## RUBBER BAITS



#### GRASSHOPPERS

Doz.

No. ST1029-Soft rubber body: 134 inches long; painted in natural col-ors; sproat hook; hollow point bronzed; tied on single gut snells; brass box swivel; weight per dozen .....\$ 3.20 4 oz. Pac