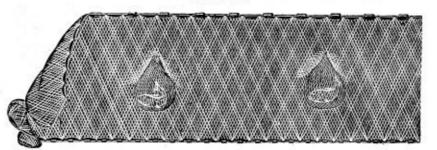

5<br>25<br>25<br>25<br>25<br>25<br>25<br>25<br>25<br>25<br>2 | $\begin{array}{c} \$ 2.70 \\ 4.05 \\ 6.75 \\ 9.00 \\ 10.80 \\ 3.90 \\ 6.50 \\ 7.80 \\ 8.65 \\ 10.40 \\ 13.00 \\ 15.60 \end{array}$ |
| *75<br>*100<br>*125<br>*150                                                                                                   | 5<br>5<br>6                                                                                   | 8<br>8<br>8                                                                                      | 1½<br>1½<br>1½<br>1½                                         | 25<br>25<br>25<br>25                                                            | 19.50<br>26.00<br>36.45<br>43.65                                                                                                   |



\*BANNER

No. ST341.—Banner; extra quality; nets are hung with an extra quality of inside netting of imported linen gilling twine; complete with floats and sinkers.

| L    | Length, Yards Depth, F |      | Outside Mesh,<br>Inches Square | Inside Mesh,<br>Inches Square | Inside Twine         | Each    |  |
|------|------------------------|------|--------------------------------|-------------------------------|----------------------|---------|--|
|      | 10                     | 41/2 | 7                              | 11/4                          | 25                   | \$ 3.00 |  |
|      | 15                     | 41/2 | 7                              | 11/4                          | 25                   | 4.50    |  |
|      | 25                     | 41/2 | 7