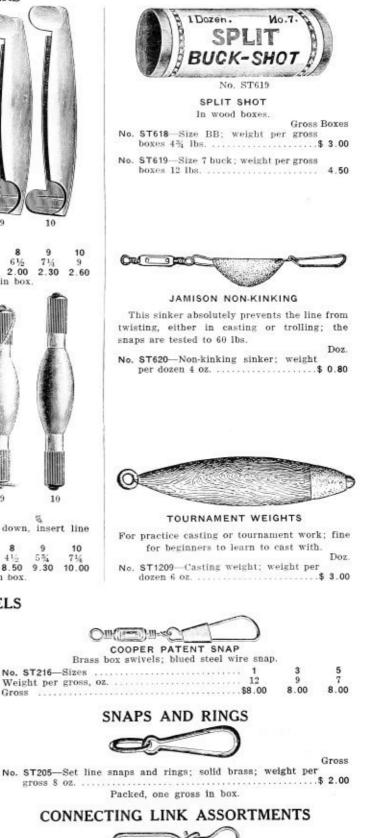

Barrel shaped; cork; painted; fancy stripe spiral top, 21/2 21/2 3 31/2 41% Gross ......\$10.00 13.00 Packed, one-twelfth gross in box. 16.00 19.00



Barrel shaped; solid cork; patented brass spiral line fasteners;

Packed, one-twelfth gross in box.



Zebra; barrel shaped; cork; wooden pilot; stick top; painted and varnished.

| No. ST30F-Size, inches | 2       | 21/2      | 3     | 31/2  |
|------------------------|---------|-----------|-------|-------|
| Weight per gross, lbs  | 234     | 3         | 4     | 51%   |
| Gross\$                |         | 16.00     | 20.00 | 24.00 |
| Packed, one-twelfth    | 1 gross | s in box. |       |       |

#### LEAD SINKERS





Packed, Nos. 12 and 11, one-quarter gross in box; Nos. 10 to 8, one-half gross in box; others, one gross in box.





Gross



#### ROD MOUNTINGS



|                                             |       | ROI     | ) TIP | S    |                |                 |                 |                |
|---------------------------------------------|-------|---------|-------|------|----------------|-----------------|-----------------|----------------|
| 1/0                                         |       | 2       | 3     |      | 4              | 5               |                 |                |
| No. ST1570-Size<br>Weight per gros<br>Gross | s, oz |         | 5%    | 1    | 2<br>1<br>6.00 | 3<br>1½<br>6.00 | 4<br>1½<br>6.00 | 5<br>2<br>6.00 |
|                                             | CA    | STING A | ND F  | LY T | IPS            |                 |                 |                |

|       | _