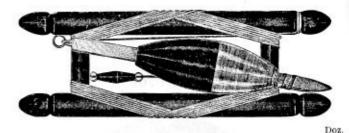

e on black enameled reel; complete with 1½-inch egg shape adjustable stick top wood float; three colors; ringed hook and sinker; weight per dozen ¾ lb......\$ 0.80 Packed, two dozen in cardboard box.



Packed, one dozen in cardboard box.



No. ST20FL—Length 15 feet; medium olive green Sea Island cotton line on black enameled reel; complete with 1¼-inch egg shape cork; adjustable stick top float; natural finish; ringed hook and adjustable sinker; weight per dozen ¾ lb.\$ 1.00 Packed, one dozen in cardboard box.

Doz.

Doz

Doz.



No. ST50FL—Length 15 feet; green cable line, on white enameled reel, complete with 2<sup>1</sup>/<sub>4</sub>-inch fancy striped, barrel shape adjustable cork float; snelled hook and adjustable sinker; weight per dozen <sup>3</sup>/<sub>4</sub> lb......\$ 1.80



No. ST148FL—Length 15 feet; braided near-silk line on enameled reel; complete with 2½-inch barrel shape adjustable stick top wood float; three colors; single gut Carlisle snelled hook and clincher sinker; weight per dozen ¾ lb....\$ 1.20 Packed, one dozen in cardboard box.



No. ST45FL—Length 15 feet; braided cotton line on black enameled acorn reel; complete with 1¼-inch polished ball shape cork float; natural color; single gut Carlisle snelled hook and adjustable ringed sinker; weight per dozen ¾ lb. \$ 1.30 Packed, one dozen in cardboard box.



Packed, one dozen in cardboard box.



#### ST. PETER READY MADE

The hook lines are readily attached to the trot lines by looping them on. If the hook lines are placed 3 feet apart they will just take up the 50 yards of trot line, and the ho