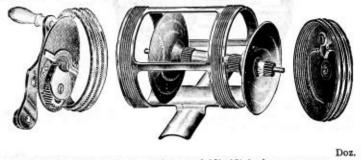

## FISHING RODS

SAMSON STEEL

FISHING REELS

| No.  | ST38-60    | ) yards; diameter 2¼ inches; average weight per |      |
|------|------------|-------------------------------------------------|------|
|      | dozen 21/2 | 1bs                                             | 2.20 |
| ii z |            | Packed, one-half dozen in box.                  |      |