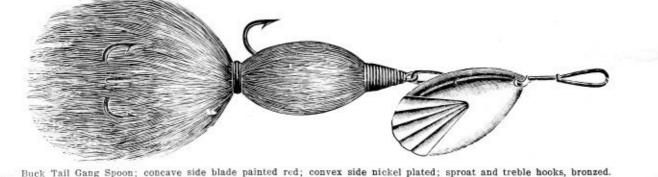

/0 hollow point Sneck hook.

| with ite, i, o nonew point bucch noon.                     | Doz. |
|------------------------------------------------------------|------|
| No. ST179RC-No. 2 Royal Coachman; weight per dozen 5 oz \$ | 4.00 |
| No. ST179BH-No. 2 Brown Hackle; weight per dozen 5 oz      | 4.00 |
| No. ST179BG-No. 2 Black Gnat; weight per dozen 5 oz        | 4.00 |
| No. ST179BT-No. 2 Buck Tail; weight per dozen 5 oz         | 3.50 |
| No. ST180RC-No. 3 Royal Coachman; weight per dozen 5 oz    | 4.00 |
| No. ST180BH-No. 3 Brown Hackle; weight per dozen 5 oz      | 4.00 |
| No. ST180BG-No. 3 Black Gnat: weight per dozen 5 oz        | 4.00 |
| No. ST180BT-No. 3 Buck Tail; weight per dozen 5 oz         | 3.50 |
| Packed, one on card; one dozen in box.                     |      |



| Duck fait dang openi, concare that faith and inter and i |      |
|---------------------------------------------------------------------------------------------------------------------------------------------------------------------------------------------------------------------------------------------------------------------------------------------------------------------------------------------------------------------------------------------------------------------------------------------------------------------------------------------------------------------------------------------------------------------------------------------------------------------------------------------------------------------------------------------------------------------------------------------------------