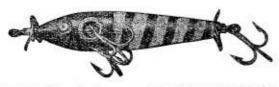

t per dozen 3 lbs\$ | 6.00 |
| No. | ST602M-Yellow perch; otherwise same as No. ST601M                                 | 6.00 |
| No. | ST603M—Spotted or mottled; otherwise same as No. ST601M                           | 6.00 |
| No. | $T604M{}Fancy$ rainbow; otherwise same as No. $T601M{..}$                         | 6.00 |
| No. | ST605M-Red back; white belly; otherwise same as No.<br>ST601M Packed, one in box. | 6.00 |
|     |                                                                                   |      |

#### CHARMER MINNOWS

The Charmer minnow is made in two sections; the forward section is stationary, while the rearward section with spiral stripes revolves in the water, blending the colors and creating a beautiful effect; three treble hooks; solid German silver spinners.



- No. ST401M-Yellow head; green and yellow striped body; weight per dozen 2½ lbs. .....\$13.60
- No. ST402M—Yellow head; red and yellow striped body; otherwise same as No. ST401M
   13.60

   No. ST403M—Green head; green and white striped body; otherwise same as No. ST401M
   13.60

   No. ST404M—Red head; red and white striped body; otherwise same as No. ST401M
   13.60

   No. ST405M—White head; red and white striped body; otherwise same as No. ST401M
   13.60

   No. ST405M—White head; red and white striped body; otherwise same as No. ST401M
   13.60

   No. ST406M—White head; green and white striped body; otherwise same as No. ST401M
   13.60
- wise same as No. ST401M ..... 13.60 No. ST407M-Gold head; green and gold striped body; other-



Made of red cedar; light and buoyant; enamel