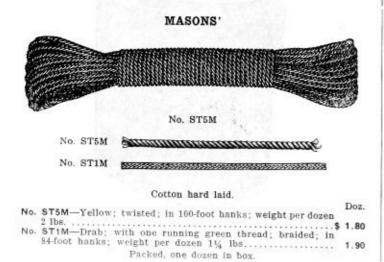

|         |          |          |
|     |         |       |          |      |           |         |          |          |

NOTE-No. STA winds automatically, 50 feet of line: No. STB 90 feet of line.

## REEL CASES



Tan leather, flannel lined; stitched; strap and buckle fastening; size 2¼x3x3¼ inches. Doz.

No. ST69-80 and 100-yard size; weight per dozen 21/2 lbs.....\$14.00

1%

50







Soft laid best quality, pure white.

20

24

28

32

No. 108-Size ..... 16 Pound .....\$0.58 .58 .58 58 .58 Medium laid, best quality, pure white. No. 109-Sizes ... 9 12 15 21 24 27 Pound .....\$0.62 .60 .59 .59 .59 .59 30 36 .59 .59 .59 58

Packed, five pounds in package.

NOTE-The numbers of seine twine indicate the strands in each size, for example No. 16 has 16 strands, No. 48 has 48 strands, etc.







No. ST03

Twisted white cotton in balls.

|        | feet       |      |    |    |    |    |   |    |     |   |   |   |     |     |    |   |   |   |    |      |        | ST05<br>100 |
|--------|------------|------|----|----|----|----|---|----|-----|---|---|---|-----|-----|----|---|---|---|----|------|--------|-------------|
| Weight | per gross, | lbs, |    |    |    |    |   |    |     |   |   |   | •   | • • |    |   |   |   |    | <br> | 101/2  | 19          |
| Dozen  |            |      |    |    |    |    |   |    |     |   |   |   |     |     |    |   |   |   |    |      | \$0.84 | 1.50        |
|        |            | Pa   | ke | đ. | on | e. | đ | 02 | se. | n | b | a | 11: | 8   | ir | 1 | b | 0 | Χ. |      |        |             |



## FISHING LINES

## EUREKA, WHITE COTT