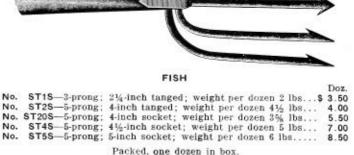

|                              |                           |
| 10                                                                                                                                     |                              |                           |



Doz. No. ST33-Emergency tips, for steel rods; takes the place of a broken tip or can be used to shorten a rod; weight per dozen 4 oz. .....\$ 3.00

#### **REDUCING FERRULES**



Doz.

No. ST34F-For steel rods; can be used to repair a break or shorten a rod; weight per dozen 6 oz ......\$11.34

#### FISHING SUNDRIES







dozen 21/2 lbs. .

Doz. No. ST10S-3-prong; 2¼-inch socket; weight per dozen 3 lbs. \$ 3.60 Packed, one dozen in box.



1217

Doz.

\$ 1.20

DISGORGERS

No. ST2D-Malleable iron; single; nickel plated; length 6½ inches; weight per dozen % lb. .... Packed, one dozen in box.

|