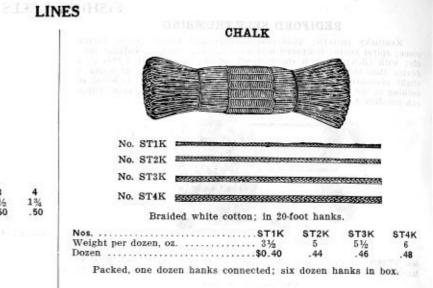

|          |          |
|     |         |       |          |      |           |         |          |          |

NOTE-No. STA winds automatically, 50 feet of line: No. STB 90 feet of line.

## REEL CASES



Tan leather, flannel lined; stitched; strap and buckle fastening; size 2¼x3x3¼ inches. Doz.

No. ST69-80 and 100-yard size; weight per dozen 21/2 lbs.....\$14.00

1%

50







Soft laid best quality, pure white.

20

24

28

32

No. 108-Size ..... 16 Pound .....\$0.58 .58 .58 58 .58 Medium laid, best quality, pure white. No. 109-Sizes ... 9 12 15 21 24 27 Pound .....\$0.62 .60 .59 .59 .59 .59 30 36 .59 .59 .59 58

Packed, five pounds in package.

NOTE-The numbers of seine twine indicate the strands in each size, for example No. 16 has 16 strands, No. 48 has 48 strands, etc.







No. ST03

Twisted white cotton in balls.

|        | feet       |      |    |    |    |    |   |    |     |   |   |   |     |     |    |   |   |   |    |      |        | ST05<br>100 |
|--------|------------|------|----|----|----|----|---|----|-----|---|---|---|-----|-----|----|---|---|---|----|------|--------|-------------|
| Weight | per gross, | lbs, |    |    |    |    |   |    |     |   |   |   | •   | • • |    |   |   |   |    | <br> | 101/2  | 19          |
| Dozen  |            |      |    |    |    |    |   |    |     |   |   |   |     |     |    |   |   |   |    |      | \$0.84 | 1.50        |
|        |            | Pa   | ke | đ. | on | e. | đ | 02 | se. | n | b | a | 11: | 8   | ir | 1 | b | 0 | Χ. |      |        |             |



## FISHING LINES

## EUREKA, WHITE COTTON