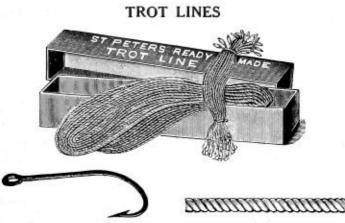

meled reel, complete with 2<sup>1</sup>/<sub>4</sub>-inch fancy striped, barrel shape adjustable cork float; snelled hook and adjustable sinker; weight per dozen <sup>3</sup>/<sub>4</sub> lb......\$ 1.80



No. ST148FL—Length 15 feet; braided near-silk line on enameled reel; complete with 2½-inch barrel shape adjustable stick top wood float; three colors; single gut Carlisle snelled hook and clincher sinker; weight per dozen ¾ lb....\$ 1.20 Packed, one dozen in cardboard box.



No. ST45FL—Length 15 feet; braided cotton line on black enameled acorn reel; complete with 1¼-inch polished ball shape cork float; natural color; single gut Carlisle snelled hook and adjustable ringed sinker; weight per dozen ¾ lb. \$ 1.30 Packed, one dozen in cardboard box.



Packed, one dozen in cardboard box.



#### ST. PETER READY MADE

The hook lines are readily attached to the trot lines by looping them on. If the hook lines are placed 3 feet apart they will just take up the 50 yards of trot line, and the hook lines being 12 inches long will give plenty of play between each hook.

Each

Packed, one in box.

## FISHING TACKLE ASSORTMENTS

#### RANGELY



#### CONTENTS OF ASSORTMENT

| 100 Kirby ringed hooks, No. 1                            | .50          |
|----------------------------------------------------------|--------------|
| 100 Limerick ringed hooks, No. 2                         | .50          |
| 100 Kirby ringed hooks, No. 3                            | .50          |
| 100 Limerick ringed hooks, No. 1 Retail 2 for 1 cent     | .50          |
| 100 Kirby ringed hooks, No. 2 Retai