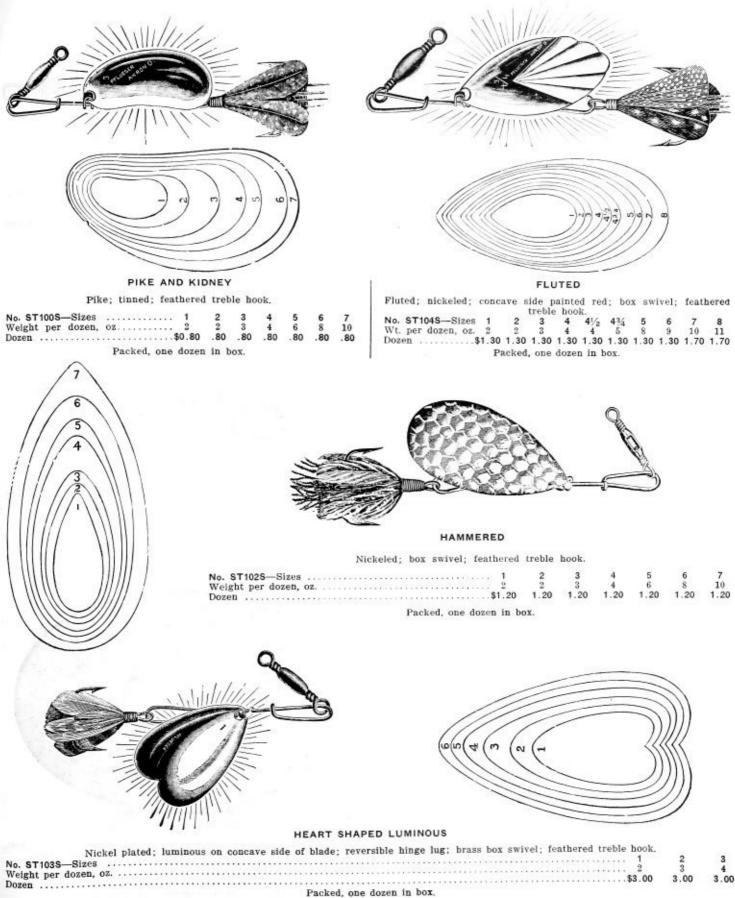

|      |

TROLLING SPOONS



CASTING SUNDRIES



#### ARTIFICIAL TROUT FLIES

ILLUSTRATIONS FULL SIZE

Following species carried in stock, on sizes 4, 6, 8, 10 and 12 hooks, others to order on short notice.



#### BASS FLIES

Following species carried in stock; others to order on short notice. Coachman, Lord Baltimore, Seth Green, Silver Doctor, White Miller, Ibis, Parmachenee Belle, Yellow May, Brown Hackle, Professor, Grizzly King, Dark Montreal and Gray Hackle.



No. ST5F

No. ST16F

No. ST5F-Tied on good quality double gut; worsted body; dressed on spear point sproat hook, size 2/0; weight per dozen 1 oz .... .\$ 0.60 No. ST16F-Combination of perfect casting and weedless fiy; the quadruple wings and extra heavy hackles are set well over the point of the hook and permit casting into the grassy places, among lil