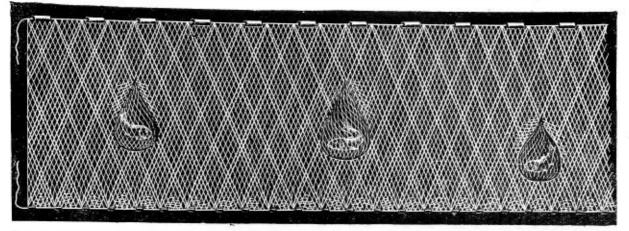

| White                          | *Tarred                                 |
| No. STB0<br>No. STB1<br>No. STB3<br>No. STB5 | *No. STB0T<br>*No. STB1T<br>*No. STB3T<br>*No. STB5T | Double Throat<br>Single Throat<br>Double Throat<br>Double Throat | 2½<br>3<br>4<br>5      | 8<br>10<br>16<br>18  | 6<br>6<br>7<br>8 | $16 \\ 20 \\ 24 \\ 28-32$                | 1<br>1¼<br>2<br>2½ | 1<br>1<br>1¾<br>2      | $1 \\ 1\frac{1}{4} \\ 1\frac{1}{2} \\ 1\frac{1}$ | \$3.90<br>4.40<br>6.80<br>9.60 | *\$ 4.30<br>* 4.90<br>* 7.60<br>* 10.70 |

NOTE-Sizes not listed above can be furnished by shipment direct from factory at market price.

Goods marked thus (\*) are for factory shipment only.

#### TRAMMEL NETS

REGULAR

ALL PRICES ON THIS PAGE ARE MANUFACTURERS' LISTS. WRITE US FOR PRICES.



No. \$T340-Regular; best quality; No. 16 cotton seine twine outside net; imported linen gilling twine inside net; complete with floats and sinkers.

| Length, Yards                                                                                                                 | Depth, Feet                                                                                   | Outside Mesh,<br>Inches Square                                                                   | Inside Mesh,<br>Inches Square                                | Inside Twine                                                                    | Each                                                                                                                               |
|---------------------------------------------