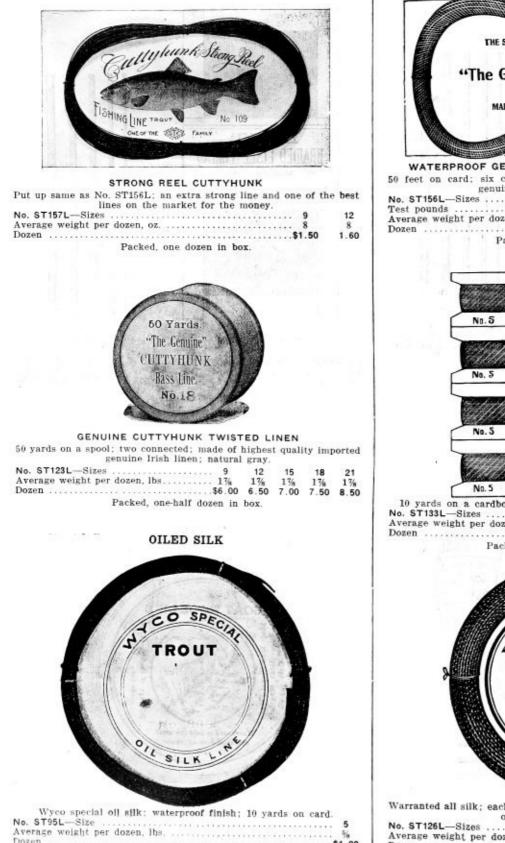

No. ST114L—Sizes 1      | 2       | 3    | 4   | 5   | 6   | 7   | 8   | 9   | 10  |
|-------------------------|---------|------|-----|-----|-----|-----|-----|-----|-----|
| Weight per gross, oz. 8 | 9       | 10   | 12  | 14  | 15  | 19  | 26  | 32  | 36  |
| Dozen \$0.18            | .20     | .23  | .25 | .30 | .34 | .38 | .42 | .46 | .55 |
| Packed, six d           | ozen in | box. |     |     |     |     |     |     |     |



25-foot hanks, 12 connected.

| No. ST110L—Sizes       |     |  | 5<br>1½<br>.40 |  |
|------------------------|-----|--|----------------|--|
| Packed, six dozen in b | ox. |  |                |  |







Packed, one dozen in box.

Packed, one dozen in box.

## FISHING LINES



Packed, 500 yards in box.

Doz.

Packed, one dozen in box.

## FISHING LINES

LINEN



Packed, one dozen in box.



50 feet on card; six connected; made of highest quality improved genuine Irish linen; natural gray. 12

24 7 7 Average weight per dozen, oz. ..... Dozen ......\$2.50 2.70 Packed, one dozen in box. OILED SILK **Best Braided Oiled Silk** No. 5 Waterproof finish. 10 Yds Best Braided Oiled Silk Waterproof finish. 10 Yds No. 5 Best Braided Oiled Silk Waterproof finish. No. 5 10 Yds Best Braided Oiled Silk Waler proof finish. 10 Yds No. 5 10 yards on a cardboard winder; 12 connected as shown in cut. No. ST133L—Sizes 5 Average weight per dozen, oz. ..... 4

.....\$1.40 Packed, one-half gross in box.

1.80



on card; four connected. 4 No. ST126L-Sizes ..... 5 Average weight per dozen, lbs. ..... 56 6.40 8.00 Dozen ......\$5.60 Packed, one dozen in box.

Dozen ......