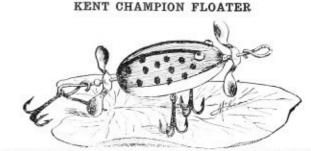

treble hooks; solid German silver spinners.



- No. ST401M-Yellow head; green and yellow striped body; weight per dozen 2½ lbs. .....\$13.60
- No. ST402M—Yellow head; red and yellow striped body; otherwise same as No. ST401M
   13.60

   No. ST403M—Green head; green and white striped body; otherwise same as No. ST401M
   13.60

   No. ST404M—Red head; red and white striped body; otherwise same as No. ST401M
   13.60

   No. ST405M—White head; red and white striped body; otherwise same as No. ST401M
   13.60

   No. ST405M—White head; red and white striped body; otherwise same as No. ST401M
   13.60

   No. ST406M—White head; green and white striped body; otherwise same as No. ST401M
   13.60
- wise same as No. ST401M ..... 13.60 No. ST407M-Gold head; green and gold striped body; other-



Made of red cedar; light and buoyant; enameled in grass green with rainbow stripes and dots; white belly.

No. ST42—Size 2½x1¾ inches; two spinners revolving in opposite directions; three detachable treble hooks; weight per dozen 9 oz.....\$8.00

Packed, one in box.

#### MINNOW ASSORTMENTS



Packed, one assortment on display easel.



Asst.

## COAXER SURFACE BAITS



A positively weedless surface balt; white body; red fins and feathers; finest quality steel hook; a very successful clear water lure.

No. ST120B—Coaxer, size 1; weight per dozen 1½ lbs.......\$8.40 No. ST121B—Coaxer, size 2; weight per dozen 1½ lbs..........8.40 Packed, one in box.



U. B. WEEDLESS HOOKS

Best quality, hollow point hook; spring steel wire guards, with brass swivel. Doz.

No. ST212H—Weedless hook; sizes