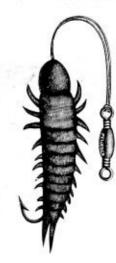

<br>11/4 | 19<br>1급 | 20<br>1 🖧 | 21<br>1 18 | 22<br>1%<br>2.70 | 23<br>1½<br>2.70 | 24<br>1%<br>2.70 | 25<br>1%<br>2.70 | 1%   |  |
|-----------------|------------|------------|----------|-----------|------------|------------------|------------------|------------------|------------------|------|--|
| Gross           | 3.70       | 3.50       | 3.50     | 3.00      | 3.00       | 2.70             | 2.70             | 2.70             | 2.70             | 2.70 |  |

Packed, one-half dozen in package; one gross in box.



## RUBBER BAITS



#### GRASSHOPPERS

Doz.

No. ST1029-Soft rubber body: 134 inches long; painted in natural col-ors; sproat hook; hollow point bronzed; tied on single gut snells; brass box swivel; weight per dozen .....\$ 3.20 4 oz. Packed, one on card; one dozen in box.



#### DOBSONS

Doz. No. ST1026-Soft rubber body; 216 inches long; painted in natural colors; sproat hook; hollow bronzed; tied on silk gimp; hollow point, brass box swivel; weight per dozen 3 oz. \$ 3.40 Packed, one on card; one dozen in box.



FROGS

- Doz.
- No. ST1027-Soft rubber body; 116 inches long; painted in natural col-ors; treble hook; file point, bronzed; tied to silk gimp loop; brass box swivel; weight per dozen 6 oz.....\$ 4.00 Packed, one on card; one dozen in box.



#### CRAWFISH

No. ST1031-Soft rubber body; 21% inches long; painted in natural colors; treble hook; hollow point bronzed; tied in single gut snell; brass box swivel; weight per dozen 6 oz. .....\$ 4.00

OZ.

Packed, one on card; one dozen in box.



ANGLE WORMS

- Doz. No. ST227-Soft rubber body; 2% inches lo